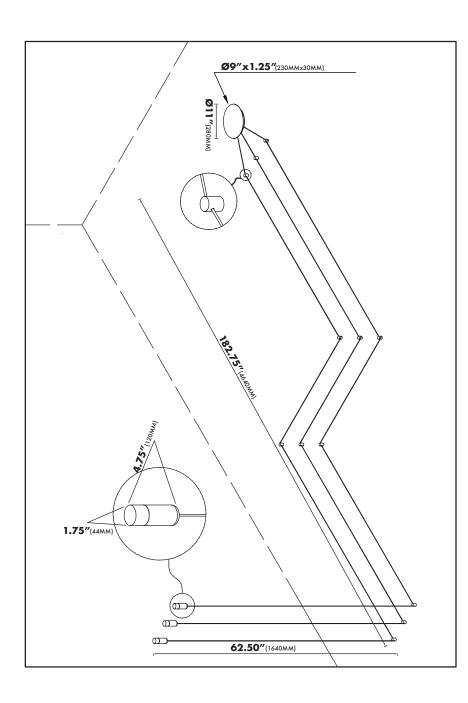

## MODEL#VECF48003 DIMENSIONS

CANOPY WIDTH: **Ø11.00"**<sub>(280MM)</sub>

OVERALL MAX. HEIGHT: **275.50"**<sub>(7000MM)</sub>

THE MEASUREMENTS ARE ROUNDED TO THE NEAREST 1/4"