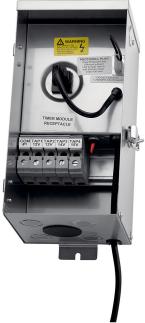

### **Dimensions**

Height 13" Length 6" 5.75" Width Weight 9.975 LBS

Electrical

Input Voltage 120 V

Light Source

Dimmable No

Mounting/Installation

Interior/Exterior **Exterior Product** 

Mountable On Wall Or Ceiling 9.98 LBS Mounting Weight Modular No

# Housing/Glass

**Primary Material** Stainless Steel

Shade Included

### Product/Ordering Information

Sku 15CS150SS Finish Stainless Steel **UPC** 783927539074