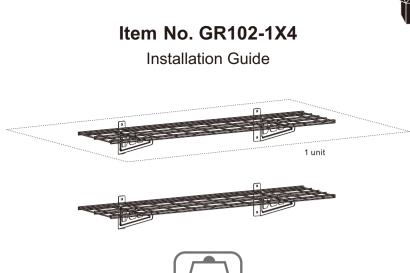

68kg/unit









## STEP1-A

Install Shelf Brackets into Solid Concrete Wall

Please select the appropriate height according to the actual use.



Decide the height and use template and level to mark the hole.

Solid Concrete Wall



Caution: Make sure that the shelf brackets are completely fixed on the wall without gaps to prevent property damage or personal injury.



## STEP1-B

Install Shelf Brackets into Wall Studs

Please select the appropriate height according to the actual use.



Decide the height and use template and level to mark the hole.



Caution: Make sure that the shelf brackets are completely fixed on the wall without gaps to prevent property damage or personal injury.







## STEP2



## **A** CAUTION

This product contains small items that could be a choking hazar