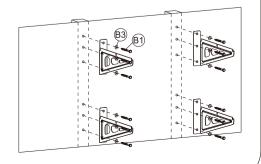

68kg/unit









## STEP1-A

Install Shelf Brackets into Solid Concrete Wall

Please select the appropriate height according to the actual use.



Decide the height and use template and level to mark the hole.

Solid Concrete Wall



Caution: Make sure that the shelf brackets are completely fixed on the wall without gaps to prevent property damage or personal injury.



## STEP1-B

Install Shelf Brackets into Wall Studs

Please select the appropriate height according to the actual use.



Decide the height and use template and level to mark the hole.



Caution: Make sure that the shelf brackets are completely fixed on the wall without gaps to prevent property damage or personal injury.







## STEP2



## **A** CAUTION

This product contains small items that could be a choking hazard if swallowed. Keep these items away from young children.

- Make sure these instructions are read and completely understood before attempting installation. If you are unsure of any part of this installation, please contact a professional installer for assistance.
- The wall must be capable of supporting the combined weight of the garage rack and your stuff. Otherwise, the structure and weight capacity of the ceiling must be reinforced.
- Proper tools must be used. A minimum of two people are required for this installation. Failure to install properly can result in property damage or serious injury.
- Check joint parts every two months, making sure the screws have not loosened.
- This product is