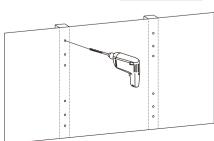

## STEP1-A

Install Shelf Brackets into Solid Concrete Wall

Please select the appropriate height according to the actual use.

Decide the height and use template and level to mark the hole.

Solid Concrete Wall

## STEP1-B

Install Shelf Brackets into Wall Studs

Please select the appropriate height according to the actual use.

Decide the height and use template and level to mark the hole.

Caution: Make sure that the shelf brackets are completely fixed on the wall without gaps to prevent property damage or personal injury.