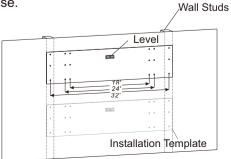

## STEP1-B

Install Shelf Brackets into Wall Studs

Please select the appropriate height according to the actual use.

Decide the height and use template and level to mark the hole.

Caution: Make sure that the shelf brackets are completely fixed on the wall without gaps to prevent property damage or personal injury.