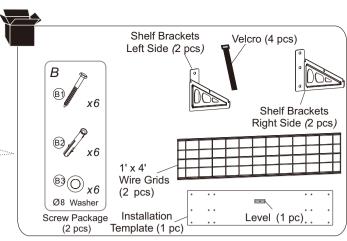

68kg/unit









## STEP1-A

Install Shelf Brackets into Solid Concrete Wall

Please select the appropriate height according to the actual use.



Decide the height and use template and level to mark the hole.

Solid Concrete Wall



Caution: Make sure that the shelf brackets are completely fixed on the wall without gaps to prevent property damage or personal injury.



## STEP1-B

Install Shelf Brackets into Wall Studs

Please select the appropriate height according to the actual use.



Decide the height and use template and level to mark the hole.



Caution: Make sure that the shelf brackets are completely fixed on the wall without gaps to prevent property damage or personal injury.







## STEP2



## **A** CAUTION

This product contains small items that could be a choking hazard if swallowe