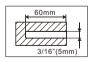

## STEP1-A

Install Shelf Brackets into Solid Concrete Wall

Please select the appropriate height according to the actual use.

Decide the height and use template and level to mark the hole.

Solid Concrete Wall

## STEP1-B

Install Shelf Brackets into Wall Studs

Please select the appropriate height according to the actual use.

Decide the height and use template and level to mark the hole.

Caution: Make sure that the shelf brackets are completely fixed on the wall without gaps to prevent property damage or personal injury.