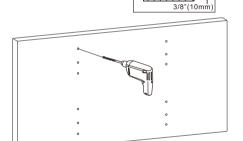

## STEP1-A

Install Shelf Brackets into Solid Concrete Wall

Please select the appropriate height according to the actual use.

Decide the height and use template and level to mark the hole.

Solid Concrete Wall