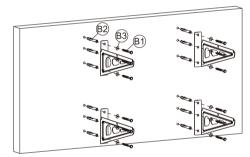

68kg/unit









## STEP1-A

Install Shelf Brackets into Solid Concrete Wall

Please select the appropriate height according to the actual use.



Decide the height and use template and level to mark the hole.

Solid Concrete Wall



Caution: Make sure that the shelf brackets are completely fixed on the wall without gaps to prevent property damage or personal injury.



## STEP1-B

Install Shelf Brackets into Wall Studs

Please select the appropriate height according to the actual use.



Decide the height and use template and level to mark the hole.



Caution: Make sure that the shelf brackets are completely fixed on the wall without gaps to prevent property damage or personal injury.







## STEP2



## **A** CAUTION

This product contains small items that could be a choking hazard if swallowed. Keep these items away from young children.

- Make sure these instructions are read and completely understood before attempting installation. If you are unsure of any part of this installation, please contact a professional installer for assistance.
- The wall must be capable of supporting the combined weight of the garage rack and your stuff. Otherwise, th