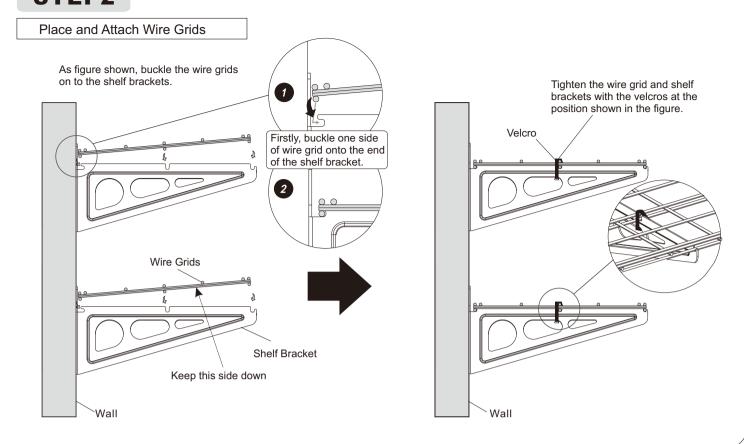

68kg/unit









## STEP1-A

Install Shelf Brackets into Solid Concrete Wall

Please select the appropriate height according to the actual use.



Decide the height and use template and level to mark the hole.

Solid Concrete Wall



Caution: Make sure that the shelf brackets are completely fixed on the wall without gaps to prevent property damage or personal injury.



## STEP1-B

Install Shelf Brackets into Wall Studs

Please select the appropriate height according to the actual use.



Decide the height and use template and level to mark the hole.



Caution: Make sure that the shelf brackets are completely fixed on the wall without gaps to prevent property damage or personal injury.







## STEP2



## **A** CAUTION

This product contains small items that could be a choking hazard if swallowed. Keep these items away from young children.

- Make sure these instructions are read and completely understood before attempting installation. If you are unsure of any part of this installation, please contact a professional installer for assistance.
- The wall must be capable of supporting the combined weight of the garage rack and your stuff. Otherwise, the structure and weight capacity of the ceiling must be reinforced.
- Proper tools must be used. A minimum of two people are required for this installation. Failure to install properly can result in property damage or serious injury.
- Check joint parts every two months, making sure the screws have not loosened.
- This product is designed to