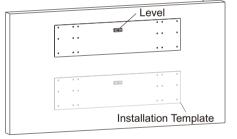

## STEP1-A

Install Shelf Brackets into Solid Concrete Wall

Please select the appropriate height according to the actual use.

Decide the height and use template and level to mark the hole.

Solid Concrete Wall