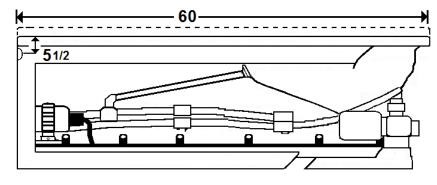

## **Technical Information**

- Weight: 190 lbs.
- Water Depth to Overflow: 15 1/4"
- Water Operating Level: 44 gal.
- Water Capacity: 58 gal.
- Sump Dimension: 37" x 19"

Standard (S) Silent Pump w/ Heater & Blower Location

## **Electrical Requirements**

- Silent Pump: 11 Amps
- Standard Blower: 12 Amps
- Chromatherapy Mood Light: 0.6 Amps
- 2 Dedicated GFCI's required