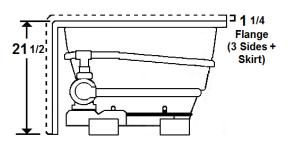

#### \*All dimensions are +/- 3/8" and subject to change without notice\* Confirm specifications before installation