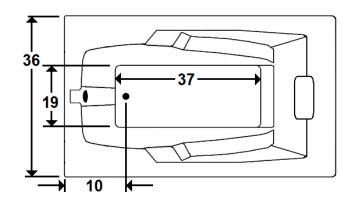

## **Technical Information**

- Weight: 190 lbs.
- Water Depth to Overflow: 15 1/4"
- Water Operating Level: 44 gal.
- Water Capacity: 58 gal.
- Sump Dimension: 37" x 19"

Standard (S) Silent Pump w/ Heater & Blower Location