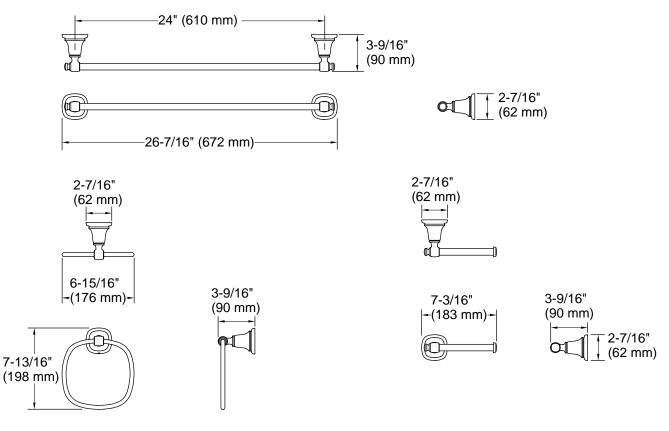

# **Technical Information**

All product dimensions are nominal. Material: Zinc, Stainless Steel