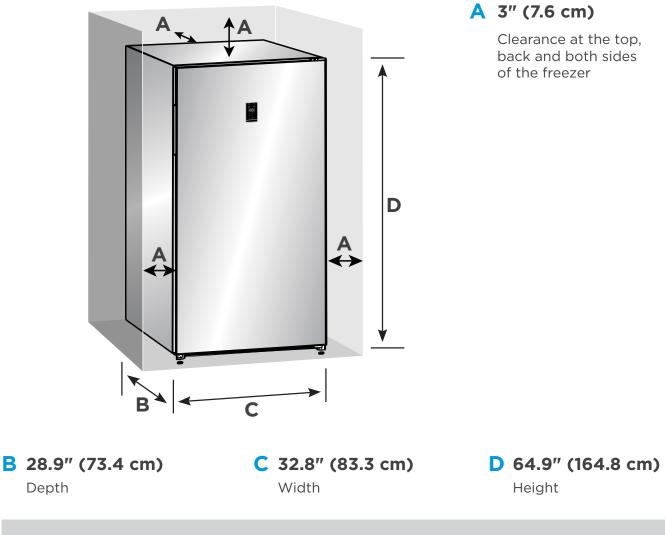

### **Recommended Clearance**

Minimum clearances between the freezer and adjacent walls or other surfaces:

### NOTE

If you place the freezer next to a fixed wall, allow sufficient space on the hinge side for the door to swing open.