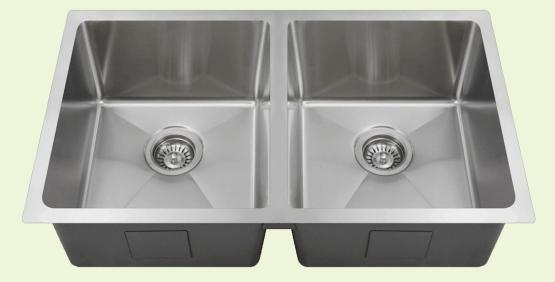

## 3120D Undermount 3/4" Radius Sink

## **Stainless Steel**

Stainless Steel is the most popular choice for today's kitchens due to its clean look and durability. The beautiful brushed satin finish helps to hide small scratches that may occur over the lifetime of the sink. Our Stainless Steel sinks are made from high quality 14, 16, 18, 20 or 24 gauge steel. Most models are made of one piece construction that ensures the sturdiest kitchen sink you will find. Our sinks are made from 300-series stainless steel and are guaranteed not to rust or stain. Each sink is fully insulated and has a sound dampening pad. Our stainless steel sinks are backed by a limited lifetime warranty.

## 31" x 18" x 9"

33" Minimum Cabinet Size 14-, 16- or 18-Gauge Steel Available Certified High-Quality 304 Stainless Steel Brushed Satin Finish Offset Drain Thick Sound Dampener Rubber Pad Fully Insulated Cardboard Cutout Template Included Installation Hardware Included Lifetime Warranty