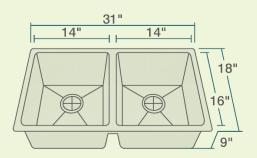

## 31" x 18" x 9"

33" Minimum Cabinet Size 14-, 16- or 18-Gauge Steel Available Certified High-Quality 304 Stainless Steel Brushed Satin Finish Offset Drain Thick Sound Dampener Rubber Pad Fully Insulated Cardboard Cutout Template Included Installation Hardware Included Lifetime Warranty