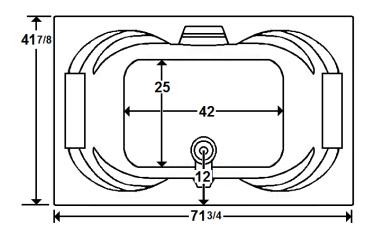

# \*All dimensions are +/- 1/2" and subject to change without notice\* Confirm specifications before installation

Standard (S) Pump & Heater Location

### **Technical Information**

• Cut-Out Dimensions: 69 3/4" x 39 7/8"

Weight: 185 lbs.

Water Depth to Overflow: 16"Water Operating Level: NAWater Capacity: 101 gal.

Sump Dimension: 42" x 25"