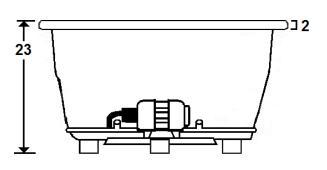

### **Technical Information**

• Cut-Out Dimensions: 69 3/4" x 39 7/8"

Weight: 185 lbs.

Water Depth to Overflow: 16"Water Operating Level: NAWater Capacity: 101 gal.

Sump Dimension: 42" x 25"