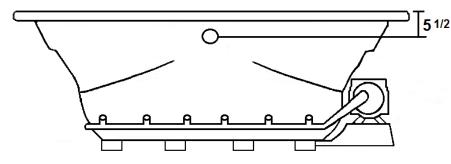

### **Technical Information**

• Cut-Out Dimensions: 69 3/4" x 39 7/8"

Weight: 185 lbs.

Water Depth to Overflow: 16"Water Operating Level: NAWater Capacity: 101 gal.

Sump Dimension: 42" x 25"