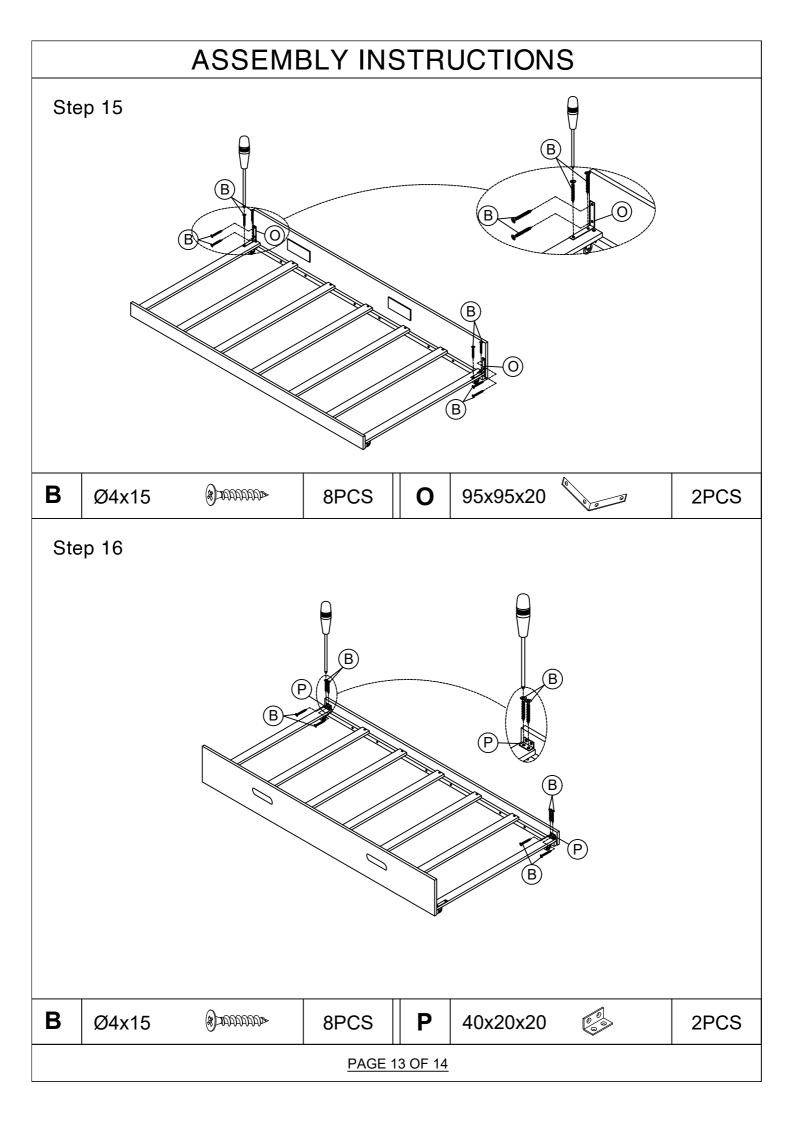

|                          | ASSEMBLY INSTRUCTIONS  |          |      |         |                                         |                |       |  |
|--------------------------|------------------------|----------|------|---------|-----------------------------------------|----------------|-------|--|
| PARTS LIST               |                        |          |      |         |                                         |                |       |  |
| WF309828                 |                        |          |      |         |                                         |                |       |  |
| 10                       | 0 Upper bed shoulder   |          | 2pcs | 21      | Slats                                   |                | 21pcs |  |
| 11 Upper bed shoulder    |                        | 7        | 1pc  | 22      | Bedside board with trolley              |                | 1pc   |  |
| 12 Lower bed shoulder    |                        | 7        | 1pc  | 23      | Suport slats                            |                | 1рс   |  |
| 14 Trundle bed shoulder  |                        | <b>-</b> | 1pc  | 27      | Shelf board                             |                | 1pc   |  |
| 15                       | 15                     |          | 1pc  | 28      | Shelf board                             |                | 1pc   |  |
| 16 Bed shoulder board    |                        | 7        | 1pc  |         |                                         |                |       |  |
| HARDWARE LIST (WF309829) |                        |          |      |         |                                         |                |       |  |
| Α                        | Ø4x30 (*)              |          | PCS  | J       | Ø14x80                                  | 2PCS           |       |  |
| В                        | Ø4x15 @Datatatataa 381 |          | PCS  | κ       | Ø10x40                                  | 8PCS           |       |  |
| С                        | C 1/4x100 0 401        |          | PCS  | Μ       | Ø8x30                                   |                | 20PCS |  |
| D                        | 0 1/4x55 <b>◎</b> 15F  |          | CS   | Ν       | Ø38x46x38                               | ð38x46x38 😽 4F |       |  |
| Ε                        | 1/4x50 ) 8PCS          |          | CS   | 0       | 95x95x20                                | 2PCS           |       |  |
| F                        | 1/4x60 () 4PCS         |          | CS   | Р       | 40x20x20                                | 2PCS           |       |  |
| G                        | 1/4x40                 |          | Q    | 70x18x2 | 2PCS                                    |                |       |  |
| Н                        | 1/4x35 ()))) 2PCS      |          | L    | 4x58    | 1PC                                     |                |       |  |
| Ι                        | 6.5x60                 | 4PCS     |      |         | Tools necessary<br>(not provided by us) |                |       |  |
|                          |                        |          |      |         |                                         |                |       |  |
|                          | PAGE 4 OF 14           |          |      |         |                                         |                |       |  |