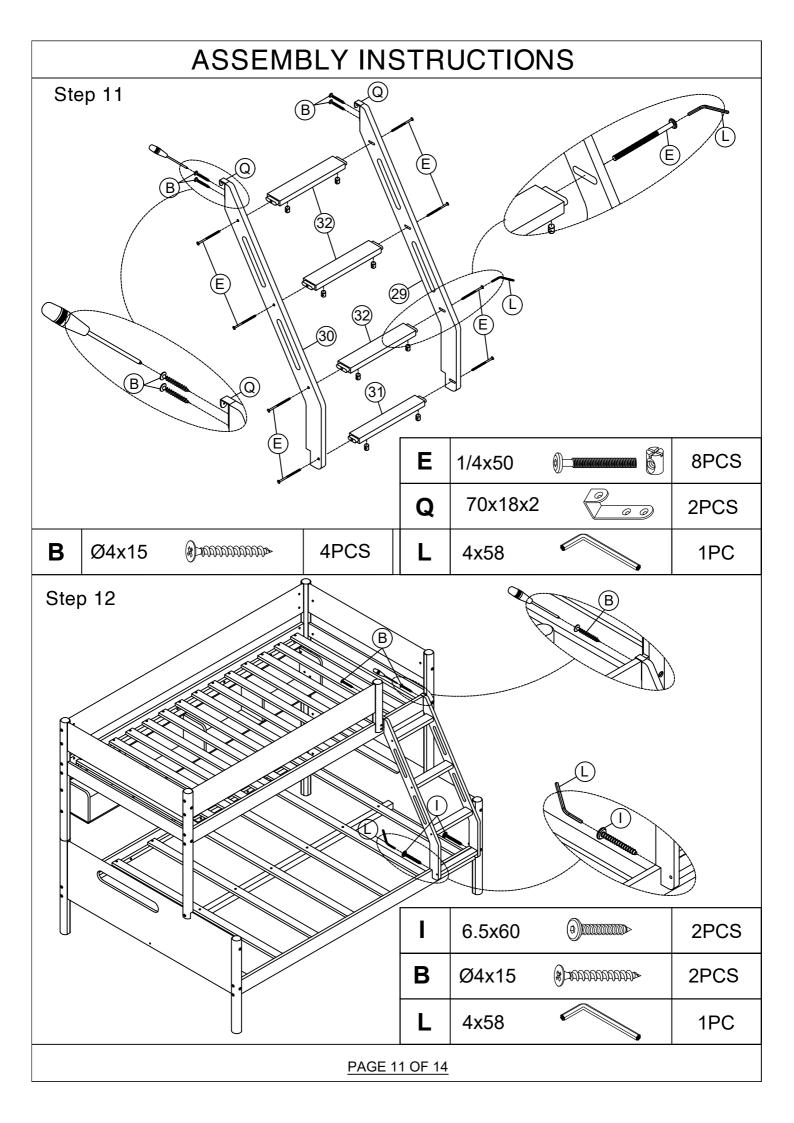

|                          | ASSEMBLY INSTRUCTIONS  |          |      |         |                                         |                |       |  |
|--------------------------|------------------------|----------|------|---------|-----------------------------------------|----------------|-------|--|
| PARTS LIST               |                        |          |      |         |                                         |                |       |  |
| WF309828                 |                        |          |      |         |                                         |                |       |  |
| 10                       | 0 Upper bed shoulder   |          | 2pcs | 21      | Slats                                   |                | 21pcs |  |
| 11 Upper bed shoulder    |                        | 7        | 1pc  | 22      | Bedside board with trolley              |                | 1pc   |  |
| 12 Lower bed shoulder    |                        | 7        | 1pc  | 23      | Suport slats                            |                | 1рс   |  |
| 14 Trundle bed shoulder  |                        | <b>-</b> | 1pc  | 27      | Shelf board                             |                | 1pc   |  |
| 15                       | 15                     |          | 1pc  | 28      | Shelf board                             |                | 1pc   |  |
| 16 Bed shoulder board    |                        | 7        | 1pc  |         |                                         |                |       |  |
| HARDWARE LIST (WF309829) |                        |          |      |         |                                         |                |       |  |
| Α                        | Ø4x30 (*)              |          | PCS  | J       | Ø14x80                                  | 2PCS           |       |  |
| В                        | Ø4x15 @Datatatataa 381 |          | PCS  | κ       | Ø10x40                                  | 8PCS           |       |  |
| С                        | C 1/4x100 0 401        |          | PCS  | Μ       | Ø8x30                                   |                | 20PCS |  |
| D                        | 0 1/4x55 <b>◎</b> 15F  |          | CS   | Ν       | Ø38x46x38                               | ð38x46x38 😽 4F |       |  |
| Ε                        | 1/4x50 ) 8PCS          |          | CS   | 0       | 95x95x20                                | 2PCS           |       |  |
| F                        | 1/4x60 () 4PCS         |          | CS   | Р       | 40x20x20                                | 2PCS           |       |  |
| G                        | 1/4x40                 |          | Q    | 70x18x2 | 2PCS                                    |                |       |  |
| Н                        | 1/4x35 ()))) 2PCS      |          | L    | 4x58    | 1PC                                     |                |       |  |
| Ι                        | 6.5x60                 | 4PCS     |      |         | Tools necessary<br>(not provided by us) |                |       |  |
|                          |                        |          |      |         |                                         |                |       |  |
|                          | PAGE 4 OF 14           |          |      |         |                                         |                |       |  |

|                                 | ASSEMBLY INSTRUCTIONS                            |      |    |                     |      |  |  |  |
|---------------------------------|--------------------------------------------------|------|----|---------------------|------|--|--|--|
|                                 | PARTS LIST                                       |      |    |                     |      |  |  |  |
| WF309829 (Hardware in this SKU) |                                                  |      |    |                     |      |  |  |  |
| 1                               | Upper bed legs                                   | 1pc  | 18 | Upper bed headboard | 2pcs |  |  |  |
| 2                               | Upper bed legs                                   | 1pc  | 19 | Lower headboard     | 1pc  |  |  |  |
| 3                               | Upper bed legs                                   | 1pc  | 20 | Lower headboard     | 1pc  |  |  |  |
| 4                               | Upper bed legs                                   | 1pc  | 24 | Shelve              | 1pc  |  |  |  |
| 5                               | Bottom foot bed                                  | 1pc  | 25 | Shelves             | 3pcs |  |  |  |
| 6                               | Bottom foot bed                                  | 1pc  | 26 | Shelve              | 1pc  |  |  |  |
| 7                               | Bottom foot bed                                  | 1pc  | 29 | Stair stand         | 1pc  |  |  |  |
| 8                               | Bottom foot bed                                  | 1pc  | 30 | Stair stand         | 1pc  |  |  |  |
| 9                               | Ged railing feet                                 | 1pc  | 31 | Lower stair         | 1pc  |  |  |  |
| 13                              | بر المعنی کی | 7pcs | 32 | Upper stair         | 3pcs |  |  |  |
| 17                              | Upper bed headboard                              | 2pcs |    |                     |      |  |  |  |
|                                 |                                                  |      |    |                     |      |  |  |  |
|                                 |                                                  |      |    |                     |      |  |  |  |
|                                 |                                                  |      |    |                     |      |  |  |  |
|                                 |                                                  |      |    |                     |      |  |  |  |
|                                 |                                                  |      |    |                     |      |  |  |  |
|                                 |                                                  |      |    |                     |      |  |  |  |
| <u>PAGE 5 OF 14</u>             |                                                  |      |    |                     |      |  |  |  |