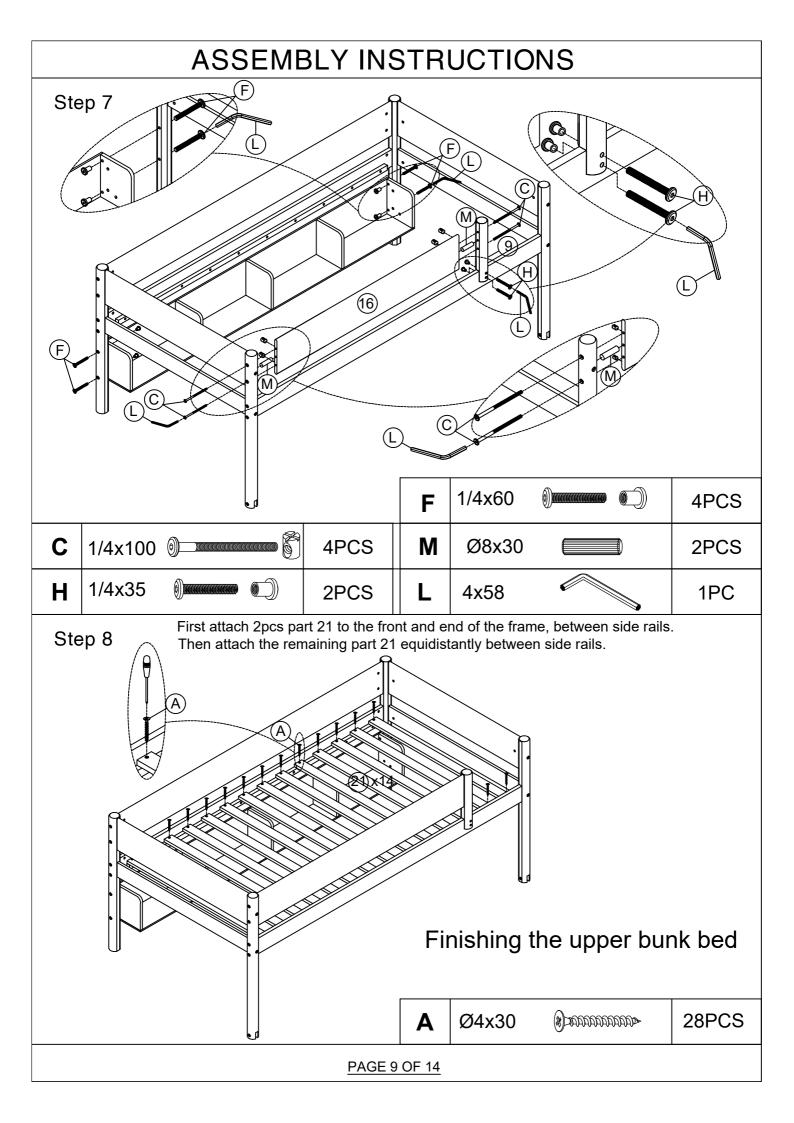

|                          | ASSEMBLY INSTRUCTIONS  |          |      |         |                                         |                |       |  |
|--------------------------|------------------------|----------|------|---------|-----------------------------------------|----------------|-------|--|
| PARTS LIST               |                        |          |      |         |                                         |                |       |  |
| WF309828                 |                        |          |      |         |                                         |                |       |  |
| 10                       | 0 Upper bed shoulder   |          | 2pcs | 21      | Slats                                   |                | 21pcs |  |
| 11 Upper bed shoulder    |                        | 7        | 1pc  | 22      | Bedside board with trolley              |                | 1pc   |  |
| 12 Lower bed shoulder    |                        | 7        | 1pc  | 23      | Suport slats                            |                | 1рс   |  |
| 14 Trundle bed shoulder  |                        | <b>-</b> | 1pc  | 27      | Shelf board                             |                | 1pc   |  |
| 15                       | 15                     |          | 1pc  | 28      | Shelf board                             |                | 1pc   |  |
| 16 Bed shoulder board    |                        | 7        | 1pc  |         |                                         |                |       |  |
| HARDWARE LIST (WF309829) |                        |          |      |         |                                         |                |       |  |
| Α                        | Ø4x30 (*)              |          | PCS  | J       | Ø14x80                                  | 2PCS           |       |  |
| В                        | Ø4x15 @Datatatataa 381 |          | PCS  | κ       | Ø10x40                                  | 8PCS           |       |  |
| С                        | C 1/4x100 0 401        |          | PCS  | Μ       | Ø8x30                                   |                | 20PCS |  |
| D                        | 0 1/4x55 <b>◎</b> 15F  |          | CS   | Ν       | Ø38x46x38                               | ð38x46x38 😽 4F |       |  |
| Ε                        | 1/4x50 ) 8PCS          |          | CS   | 0       | 95x95x20                                | 2PCS           |       |  |
| F                        | 1/4x60 () 4PCS         |          | CS   | Р       | 40x20x20                                | 2PCS           |       |  |
| G                        | 1/4x40                 |          | Q    | 70x18x2 | 2PCS                                    |                |       |  |
| Н                        | 1/4x35 ()))) 2PCS      |          | L    | 4x58    | 1PC                                     |                |       |  |
| Ι                        | 6.5x60                 | 4PCS     |      |         | Tools necessary<br>(not provided by us) |                |       |  |
|                          |                        |          |      |         |                                         |                |       |  |
|                          | PAGE 4 OF 14           |          |      |         |                                         |                |       |  |

|                                 | ASSEMBLY INSTRUCTIONS                            |      |    |                     |      |  |  |  |
|---------------------------------|--------------------------------------------------|------|----|---------------------|------|--|--|--|
|                                 | PARTS LIST                                       |      |    |                     |      |  |  |  |
| WF309829 (Hardware in this SKU) |                                                  |      |    |                     |      |  |  |  |
| 1                               | Upper bed legs                                   | 1pc  | 18 | Upper bed headboard | 2pcs |  |  |  |
| 2                               | Upper bed legs                                   | 1pc  | 19 | Lower headboard     | 1pc  |  |  |  |
| 3                               | Upper bed legs                                   | 1pc  | 20 | Lower headboard     | 1pc  |  |  |  |
| 4                               | Upper bed legs                                   | 1pc  | 24 | Shelve              | 1pc  |  |  |  |
| 5                               | Bottom foot bed                                  | 1pc  | 25 | Shelves             | 3pcs |  |  |  |
| 6                               | Bottom foot bed                                  | 1pc  | 26 | Shelve              | 1pc  |  |  |  |
| 7                               | Bottom foot bed                                  | 1pc  | 29 | Stair stand         | 1pc  |  |  |  |
| 8                               | Bottom foot bed                                  | 1pc  | 30 | Stair stand         | 1pc  |  |  |  |
| 9                               | Ged railing feet                                 | 1pc  | 31 | Lower stair         | 1pc  |  |  |  |
| 13                              | بر المعنی کی | 7pcs | 32 | Upper stair         | 3pcs |  |  |  |
| 17                              | Upper bed headboard                              | 2pcs |    |                     |      |  |  |  |
|                                 |                                                  |      |    |                     |      |  |  |  |
|                                 |                                                  |      |    |                     |      |  |  |  |
|                                 |                                                  |      |    |                     |      |  |  |  |
|                                 |                                                  |      |    |                     |      |  |  |  |
|                                 |                                                  |      |    |                     |      |  |  |  |
|                                 |                                                  |      |    |                     |      |  |  |  |
| <u>PAGE 5 OF 14</u>             |                                                  |      |    |                     |      |  |  |  |