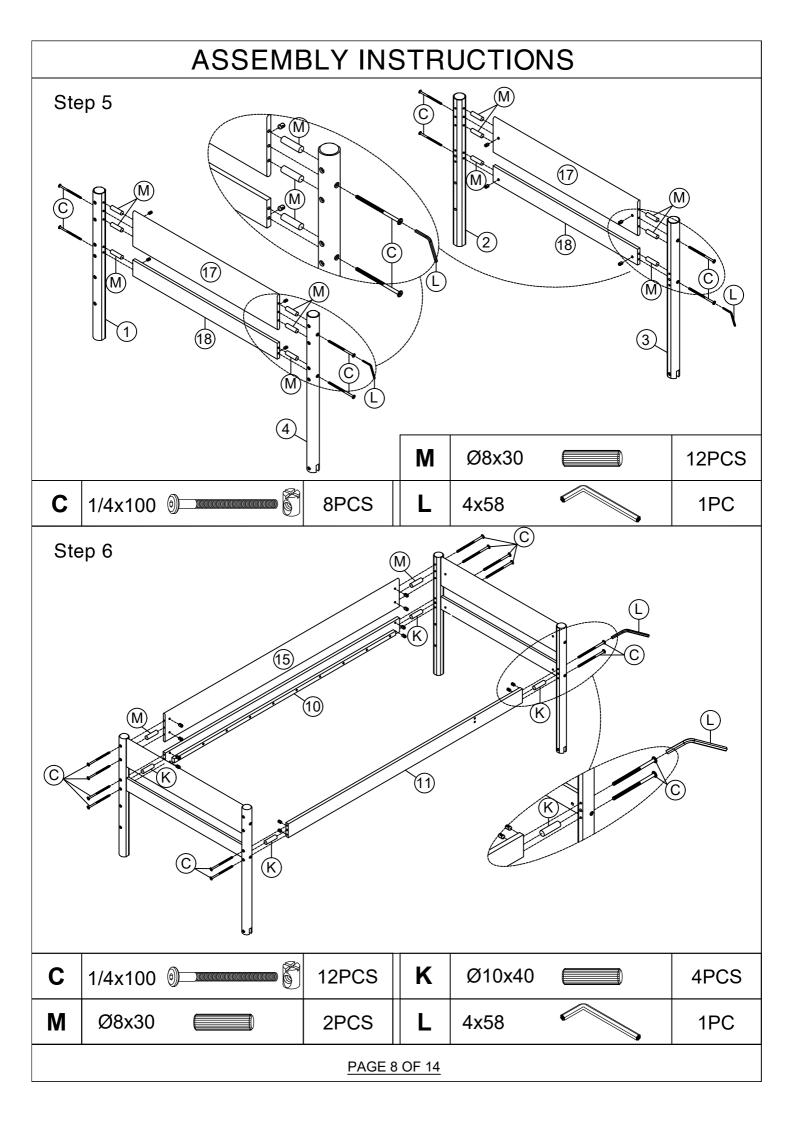

|                          | ASSEMBLY INSTRUCTIONS  |          |      |         |                                         |                |       |  |
|--------------------------|------------------------|----------|------|---------|-----------------------------------------|----------------|-------|--|
| PARTS LIST               |                        |          |      |         |                                         |                |       |  |
| WF309828                 |                        |          |      |         |                                         |                |       |  |
| 10                       | 0 Upper bed shoulder   |          | 2pcs | 21      | Slats                                   |                | 21pcs |  |
| 11 Upper bed shoulder    |                        | 7        | 1pc  | 22      | Bedside board with trolley              |                | 1pc   |  |
| 12 Lower bed shoulder    |                        | 7        | 1pc  | 23      | Suport slats                            |                | 1рс   |  |
| 14 Trundle bed shoulder  |                        | <b>-</b> | 1pc  | 27      | Shelf board                             |                | 1pc   |  |
| 15                       | 15                     |          | 1pc  | 28      | Shelf board                             |                | 1pc   |  |
| 16 Bed shoulder board    |                        | 7        | 1pc  |         |                                         |                |       |  |
| HARDWARE LIST (WF309829) |                        |          |      |         |                                         |                |       |  |
| Α                        | Ø4x30 (*)              |          | PCS  | J       | Ø14x80                                  | 2PCS           |       |  |
| В                        | Ø4x15 @Datatatataa 381 |          | PCS  | κ       | Ø10x40                                  | 8PCS           |       |  |
| С                        | C 1/4x100 0 401        |          | PCS  | Μ       | Ø8x30                                   |                | 20PCS |  |
| D                        | 0 1/4x55 <b>◎</b> 15F  |          | CS   | Ν       | Ø38x46x38                               | ð38x46x38 😽 4F |       |  |
| Ε                        | 1/4x50 ) 8PCS          |          | CS   | 0       | 95x95x20                                | 2PCS           |       |  |
| F                        | 1/4x60 () 4PCS         |          | CS   | Р       | 40x20x20                                | 2PCS           |       |  |
| G                        | 1/4x40                 |          | Q    | 70x18x2 | 2PCS                                    |                |       |  |
| Н                        | 1/4x35 ()))) 2PCS      |          | L    | 4x58    | 1PC                                     |                |       |  |
| Ι                        | 6.5x60                 | 4PCS     |      |         | Tools necessary<br>(not provided by us) |                |       |  |
|                          |                        |          |      |         |                                         |                |       |  |
|                          | PAGE 4 OF 14           |          |      |         |                                         |                |       |  |

|                                 | ASSEMBLY INSTRUCTIONS                            |      |    |                     |      |  |  |  |
|---------------------------------|--------------------------------------------------|------|----|---------------------|------|--|--|--|
|                                 | PARTS LIST                                       |      |    |                     |      |  |  |  |
| WF309829 (Hardware in this SKU) |                                                  |      |    |                     |      |  |  |  |
| 1                               | Upper bed legs                                   | 1pc  | 18 | Upper bed headboard | 2pcs |  |  |  |
| 2                               | Upper bed legs                                   | 1pc  | 19 | Lower headboard     | 1pc  |  |  |  |
| 3                               | Upper bed legs                                   | 1pc  | 20 | Lower headboard     | 1pc  |  |  |  |
| 4                               | Upper bed legs                                   | 1pc  | 24 | Shelve              | 1pc  |  |  |  |
| 5                               | Bottom foot bed                                  | 1pc  | 25 | Shelves             | 3pcs |  |  |  |
| 6                               | Bottom foot bed                                  | 1pc  | 26 | Shelve              | 1pc  |  |  |  |
| 7                               | Bottom foot bed                                  | 1pc  | 29 | Stair stand         | 1pc  |  |  |  |
| 8                               | Bottom foot bed                                  | 1pc  | 30 | Stair stand         | 1pc  |  |  |  |
| 9                               | Ged railing feet                                 | 1pc  | 31 | Lower stair         | 1pc  |  |  |  |
| 13                              | بر المعنی کی | 7pcs | 32 | Upper stair         | 3pcs |  |  |  |
| 17                              | Upper bed headboard                              | 2pcs |    |                     |      |  |  |  |
|                                 |                                                  |      |    |                     |      |  |  |  |
|                                 |                                                  |      |    |                     |      |  |  |  |
|                                 |                                                  |      |    |                     |      |  |  |  |
|                                 |                                                  |      |    |                     |      |  |  |  |
|                                 |                                                  |      |    |                     |      |  |  |  |
|                                 |                                                  |      |    |                     |      |  |  |  |
| <u>PAGE 5 OF 14</u>             |                                                  |      |    |                     |      |  |  |  |