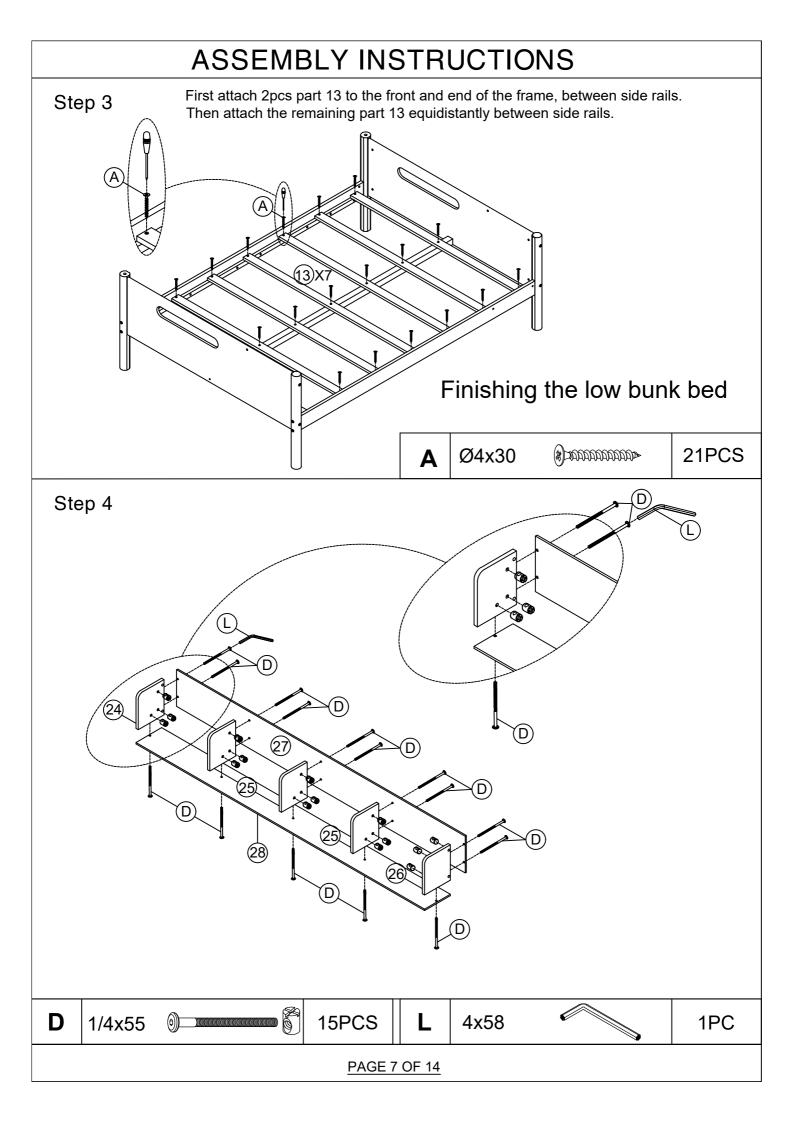

|                                                  |      |    |                     |      |  |  |  |
|                                 |                                                  |      |    |                     |      |  |  |  |
|                                 |                                                  |      |    |                     |      |  |  |  |
|                                 |                                                  |      |    |                     |      |  |  |  |
|                                 |                                                  |      |    |                     |      |  |  |  |
| <u>PAGE 5 OF 14</u>             |                                                  |      |    |                     |      |  |  |  |