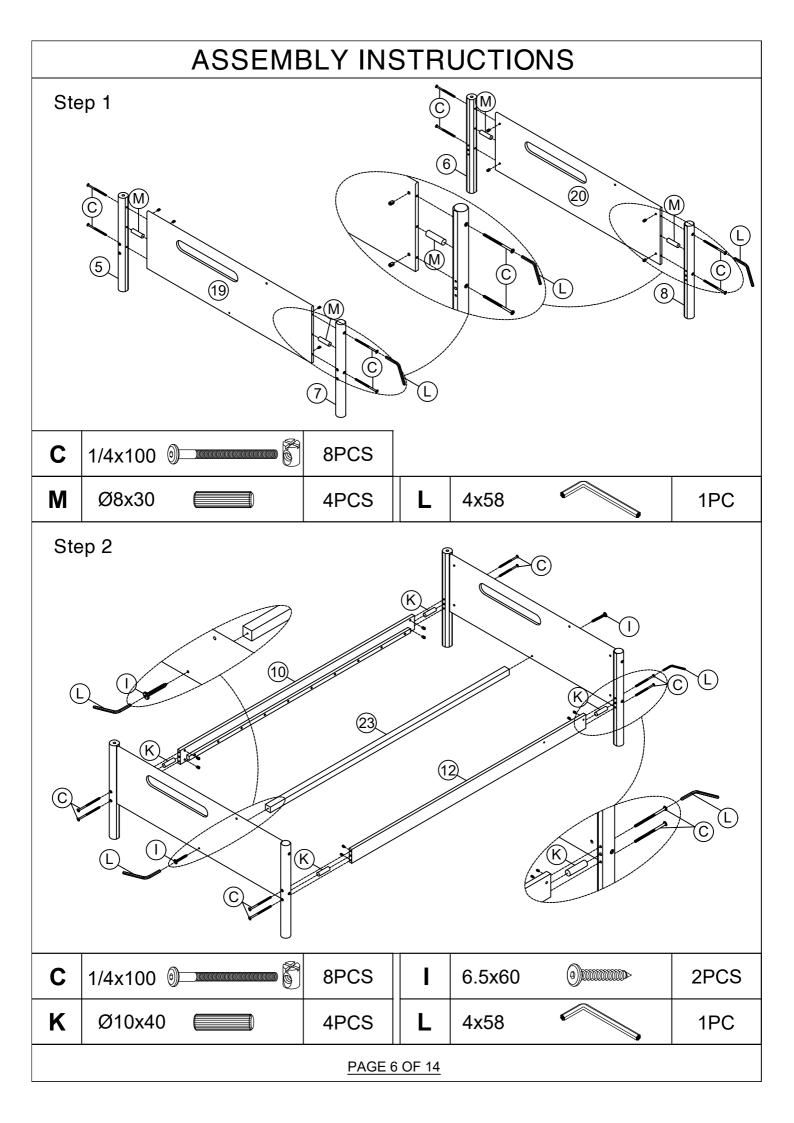

|                                                  |      |    |                     |      |  |  |  |
|                                 |                                                  |      |    |                     |      |  |  |  |
|                                 |                                                  |      |    |                     |      |  |  |  |
|                                 |                                                  |      |    |                     |      |  |  |  |
|                                 |                                                  |      |    |                     |      |  |  |  |
| <u>PAGE 5 OF 14</u>             |                                                  |      |    |                     |      |  |  |  |