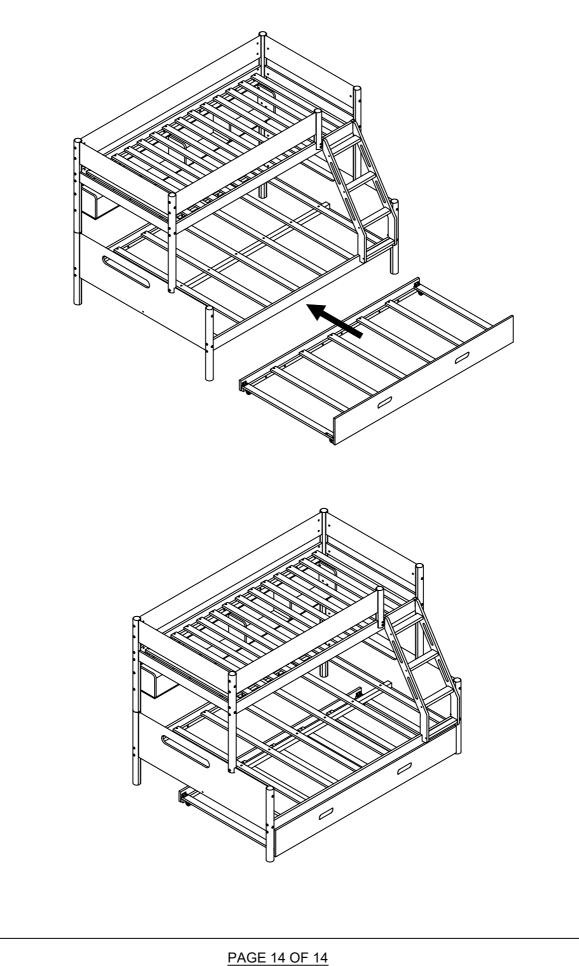

SAFETY WARNINGS

1. This bed is designed for use only mattress (es) meeting the following specifications on the upper bunk, and lower bunk:

| Upper bunk (bunk bed and tribed included) |           |                               |           |  |  |  |  |  |  |
|-------------------------------------------|-----------|-------------------------------|-----------|--|--|--|--|--|--|
| Bed Type                                  | Length    | Width                         | Thickness |  |  |  |  |  |  |
| Twin Standard                             | 74" - 75" | 37 <u>1</u> " - 38 <u>1</u> " | 6" max    |  |  |  |  |  |  |
| Lower bunk                                |           |                               |           |  |  |  |  |  |  |
| Bed Type                                  | Length    | Width                         | Thickness |  |  |  |  |  |  |
| Twin Standard                             | 74" - 75" | 53" - 54"                     | 8"        |  |  |  |  |  |  |
| <b>–</b> • • • •                          |           |                               |           |  |  |  |  |  |  |