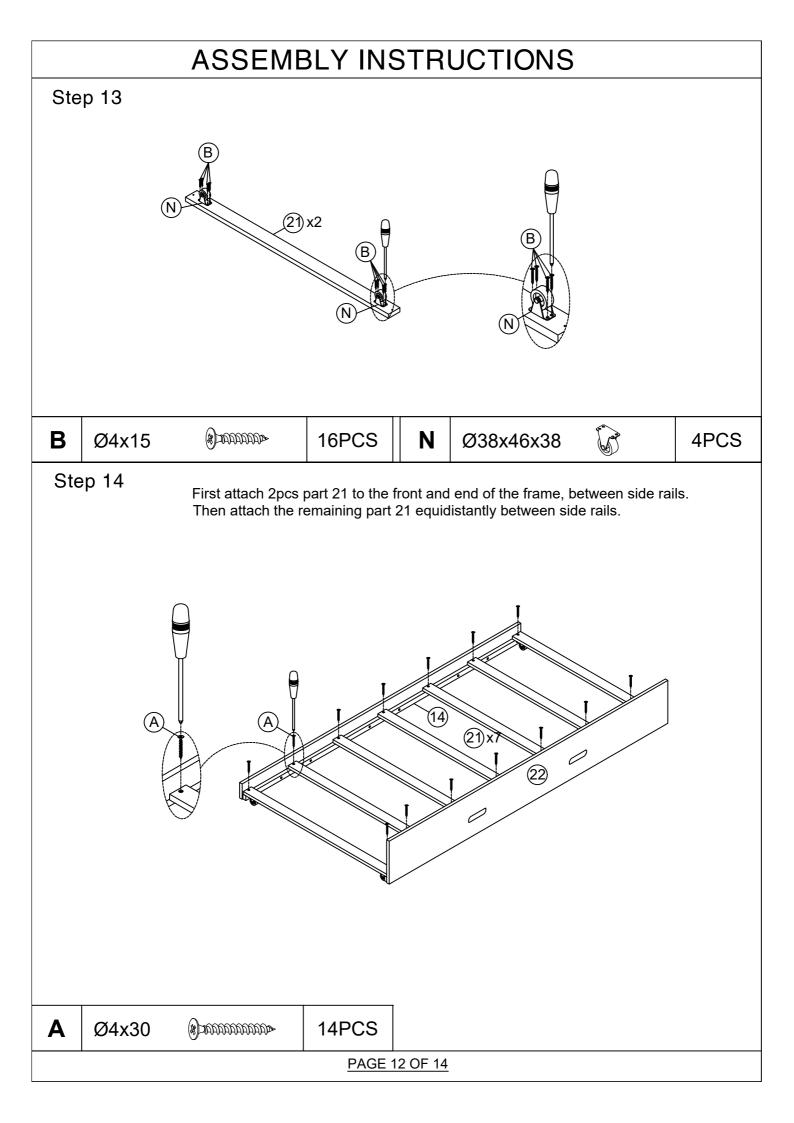

|                          | ASSEMBLY INSTRUCTIONS  |          |      |         |                                         |                |       |  |
|--------------------------|------------------------|----------|------|---------|-----------------------------------------|----------------|-------|--|
| PARTS LIST               |                        |          |      |         |                                         |                |       |  |
| WF309828                 |                        |          |      |         |                                         |                |       |  |
| 10                       | 0 Upper bed shoulder   |          | 2pcs | 21      | Slats                                   |                | 21pcs |  |
| 11 Upper bed shoulder    |                        | 7        | 1pc  | 22      | Bedside board with trolley              |                | 1pc   |  |
| 12 Lower bed shoulder    |                        | 7        | 1pc  | 23      | Suport slats                            |                | 1рс   |  |
| 14 Trundle bed shoulder  |                        | <b>-</b> | 1pc  | 27      | Shelf board                             |                | 1pc   |  |
| 15                       | 15                     |          | 1pc  | 28      | Shelf board                             |                | 1pc   |  |
| 16 Bed shoulder board    |                        | 7        | 1pc  |         |                                         |                |       |  |
| HARDWARE LIST (WF309829) |                        |          |      |         |                                         |                |       |  |
| Α                        | Ø4x30 (*)              |          | PCS  | J       | Ø14x80                                  | 2PCS           |       |  |
| В                        | Ø4x15 @Datatatataa 381 |          | PCS  | κ       | Ø10x40                                  | 8PCS           |       |  |
| С                        | C 1/4x100 0 401        |          | PCS  | Μ       | Ø8x30                                   |                | 20PCS |  |
| D                        | 0 1/4x55 <b>◎</b> 15F  |          | CS   | Ν       | Ø38x46x38                               | ð38x46x38 😽 4F |       |  |
| Ε                        | 1/4x50 ) 8PCS          |          | CS   | 0       | 95x95x20                                | 2PCS           |       |  |
| F                        | 1/4x60 () 4PCS         |          | CS   | Р       | 40x20x20                                | 2PCS           |       |  |
| G                        | 1/4x40                 |          | Q    | 70x18x2 | 2PCS                                    |                |       |  |
| Н                        | 1/4x35 ()))) 2PCS      |          | L    | 4x58    | 1PC                                     |                |       |  |
| Ι                        | 6.5x60                 | 4PCS     |      |         | Tools necessary<br>(not provided by us) |                |       |  |
|                          |                        |          |      |         |                                         |                |       |  |
|                          | PAGE 4 OF 14           |          |      |         |                                         |                |       |  |