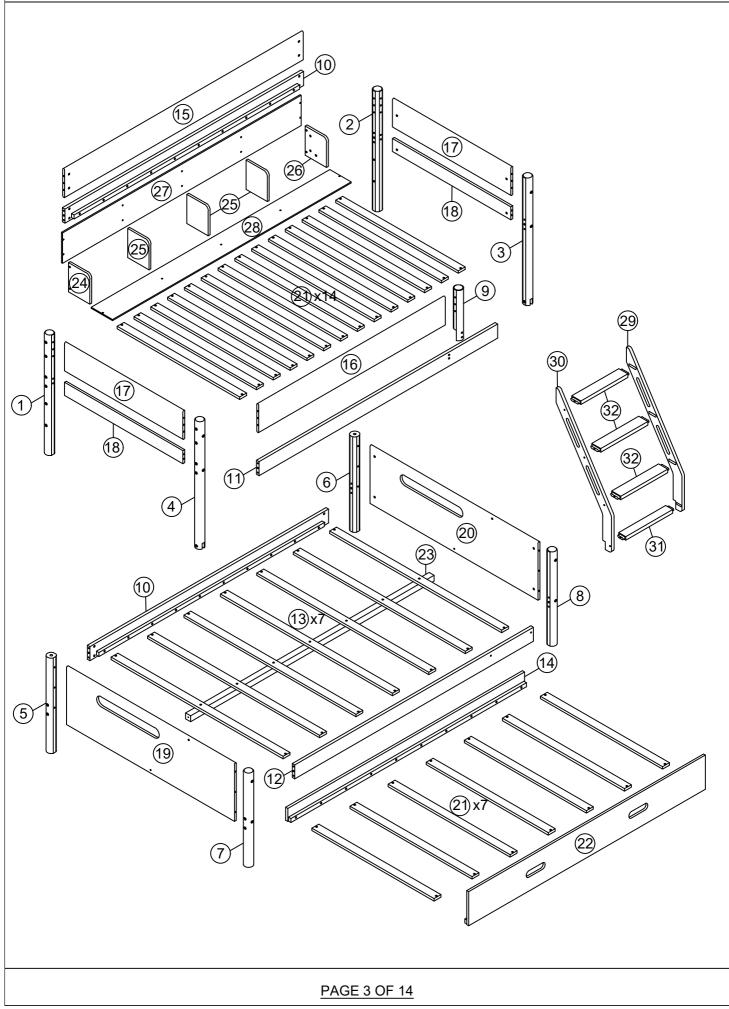

|                          | ASSEMBLY INSTRUCTIONS  |          |      |         |                                         |                |       |  |
|--------------------------|------------------------|----------|------|---------|-----------------------------------------|----------------|-------|--|
| PARTS LIST               |                        |          |      |         |                                         |                |       |  |
| WF309828                 |                        |          |      |         |                                         |                |       |  |
| 10                       | 0 Upper bed shoulder   |          | 2pcs | 21      | Slats                                   |                | 21pcs |  |
| 11 Upper bed shoulder    |                        | 7        | 1pc  | 22      | Bedside board with trolley              |                | 1pc   |  |
| 12 Lower bed shoulder    |                        | 7        | 1pc  | 23      | Suport slats                            |                | 1рс   |  |
| 14 Trundle bed shoulder  |                        | <b>-</b> | 1pc  | 27      | Shelf board                             |                | 1pc   |  |
| 15                       | 15                     |          | 1pc  | 28      | Shelf board                             |                | 1pc   |  |
| 16 Bed shoulder board    |                        | 7        | 1pc  |         |                                         |                |       |  |
| HARDWARE LIST (WF309829) |                        |          |      |         |                                         |                |       |  |
| Α                        | Ø4x30 (*)              |          | PCS  | J       | Ø14x80                                  | 2PCS           |       |  |
| В                        | Ø4x15 @Datatatataa 381 |          | PCS  | κ       | Ø10x40                                  | 8PCS           |       |  |
| С                        | C 1/4x100 0 401        |          | PCS  | Μ       | Ø8x30                                   |                | 20PCS |  |
| D                        | 0 1/4x55 <b>◎</b> 15F  |          | CS   | Ν       | Ø38x46x38                               | ð38x46x38 😽 4F |       |  |
| Ε                        | 1/4x50 ) 8PCS          |          | CS   | 0       | 95x95x20                                | 2PCS           |       |  |
| F                        | 1/4x60 () 4PCS         |          | CS   | Р       | 40x20x20                                | 2PCS           |       |  |
| G                        | 1/4x40                 |          | Q    | 70x18x2 | 2PCS                                    |                |       |  |
| Н                        | 1/4x35 ()))) 2PCS      |          | L    | 4x58    | 1PC                                     |                |       |  |
| Ι                        | 6.5x60                 | 4PCS     |      |         | Tools necessary<br>(not provided by us) |                |       |  |
|                          |                        |          |      |         |                                         |                |       |  |
|                          | PAGE 4 OF 14           |          |      |         |                                         |                |       |  |

|                                 | ASSEMBLY INSTRUCTIONS                            |      |    |                     |      |  |  |  |
|---------------------------------|--------------------------------------------------|------|----|---------------------|------|--|--|--|
|                                 | PARTS LIST                                       |      |    |                     |      |  |  |  |
| WF309829 (Hardware in this SKU) |                                                  |      |    |                     |      |  |  |  |
| 1                               | Upper bed legs                                   | 1pc  | 18 | Upper bed headboard | 2pcs |  |  |  |
| 2                               | Upper bed legs                                   | 1pc  | 19 | Lower headboard     | 1pc  |  |  |  |
| 3                               | Upper bed legs                                   | 1pc  | 20 | Lower headboard     | 1pc  |  |  |  |
| 4                               | Upper bed legs                                   | 1pc  | 24 | Shelve              | 1pc  |  |  |  |
| 5                               | Bottom foot bed                                  | 1pc  | 25 | Shelves             | 3pcs |  |  |  |
| 6                               | Bottom foot bed                                  | 1pc  | 26 | Shelve              | 1pc  |  |  |  |
| 7                               | Bottom foot bed                                  | 1pc  | 29 | Stair stand         | 1pc  |  |  |  |
| 8                               | Bottom foot bed                                  | 1pc  | 30 | Stair stand         | 1pc  |  |  |  |
| 9                               | Ged railing feet                                 | 1pc  | 31 | Lower stair         | 1pc  |  |  |  |
| 13                              | بر المعنی کی | 7pcs | 32 | Upper stair         | 3pcs |  |  |  |
| 17                              | Upper bed headboard                              | 2pcs |    |                     |      |  |  |  |
|                                 |                                                  |      |    |                     |      |  |  |  |
|                                 |                                                  |      |    |                     |      |  |  |  |
|                                 |                                                  |      |    |                     |      |  |  |  |
|                                 |                                                  |      |    |                     |      |  |  |  |
|                                 |                                                  |      |    |                     |      |  |  |  |
|                                 |                                                  |      |    |                     |      |  |  |  |
| <u>PAGE 5 OF 14</u>             |                                                  |      |    |                     |      |  |  |  |