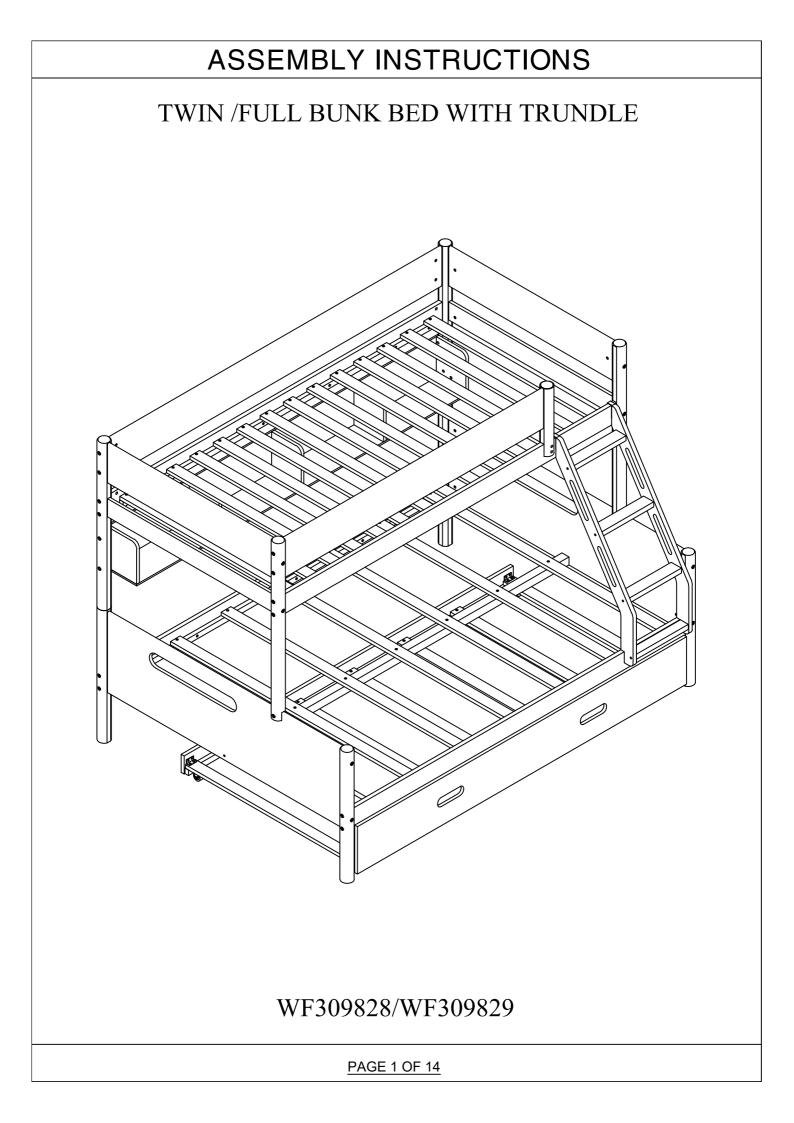

SAFETY WARNINGS

1. This bed is designed for use only mattress (es) meeting the following specifications on the upper bunk, and lower bunk:

| Upper bunk (bunk bed and tribed included) |           |                               |           |  |  |  |  |  |  |
|-------------------------------------------|-----------|-------------------------------|-----------|--|--|--|--|--|--|
| Bed Type                                  | Length    | Width                         | Thickness |  |  |  |  |  |  |
| Twin Standard                             | 74" - 75" | 37 <u>1</u> " - 38 <u>1</u> " | 6" max    |  |  |  |  |  |  |
| Lower bunk                                |           |                               |           |  |  |  |  |  |  |
| Bed Type                                  | Length    | Width                         | Thickness |  |  |  |  |  |  |
| Twin Standard                             | 74" - 75" | 53" - 54"                     | 8"        |  |  |  |  |  |  |
| <b>–</b> • • • •                          |           |                               |           |  |  |  |  |  |  |