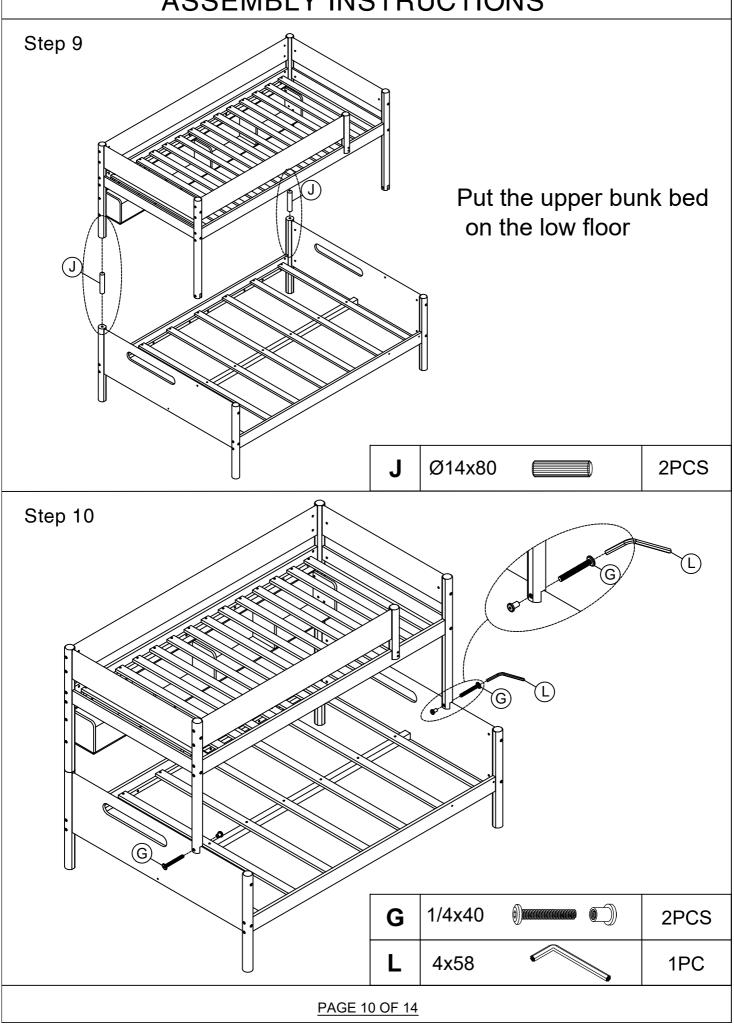

|                          | ASSEMBLY INSTRUCTIONS  |          |      |         |                                         |                |       |  |
|--------------------------|------------------------|----------|------|---------|-----------------------------------------|----------------|-------|--|
| PARTS LIST               |                        |          |      |         |                                         |                |       |  |
| WF309828                 |                        |          |      |         |                                         |                |       |  |
| 10                       | 0 Upper bed shoulder   |          | 2pcs | 21      | Slats                                   |                | 21pcs |  |
| 11 Upper bed shoulder    |                        | 7        | 1pc  | 22      | Bedside board with trolley              |                | 1pc   |  |
| 12 Lower bed shoulder    |                        | 7        | 1pc  | 23      | Suport slats                            |                | 1рс   |  |
| 14 Trundle bed shoulder  |                        | <b>-</b> | 1pc  | 27      | Shelf board                             |                | 1pc   |  |
| 15                       | 15                     |          | 1pc  | 28      | Shelf board                             |                | 1pc   |  |
| 16 Bed shoulder board    |                        | 7        | 1pc  |         |                                         |                |       |  |
| HARDWARE LIST (WF309829) |                        |          |      |         |                                         |                |       |  |
| Α                        | Ø4x30 (*)              |          | PCS  | J       | Ø14x80                                  | 2PCS           |       |  |
| В                        | Ø4x15 @Datatatataa 381 |          | PCS  | κ       | Ø10x40                                  | 8PCS           |       |  |
| С                        | C 1/4x100 0 401        |          | PCS  | Μ       | Ø8x30                                   |                | 20PCS |  |
| D                        | 0 1/4x55 <b>◎</b> 15F  |          | CS   | Ν       | Ø38x46x38                               | ð38x46x38 😽 4F |       |  |
| Ε                        | 1/4x50 ) 8PCS          |          | CS   | 0       | 95x95x20                                | 2PCS           |       |  |
| F                        | 1/4x60 () 4PCS         |          | CS   | Р       | 40x20x20                                | 2PCS           |       |  |
| G                        | 1/4x40                 |          | Q    | 70x18x2 | 2PCS                                    |                |       |  |
| Н                        | 1/4x35 ()))) 2PCS      |          | L    | 4x58    | 1PC                                     |                |       |  |
| Ι                        | 6.5x60                 | 4PCS     |      |         | Tools necessary<br>(not provided by us) |                |       |  |
|                          |                        |          |      |         |                                         |                |       |  |
|                          | PAGE 4 OF 14           |          |      |         |                                         |                |       |  |

|                                 | ASSEMBLY INSTRUCTIONS                            |      |    |                     |      |  |  |  |
|---------------------------------|--------------------------------------------------|------|----|---------------------|------|--|--|--|
|                                 | PARTS LIST                                       |      |    |                     |      |  |  |  |
| WF309829 (Hardware in this SKU) |                                                  |      |    |                     |      |  |  |  |
| 1                               | Upper bed legs                                   | 1pc  | 18 | Upper bed headboard | 2pcs |  |  |  |
| 2                               | Upper bed legs                                   | 1pc  | 19 | Lower headboard     | 1pc  |  |  |  |
| 3                               | Upper bed legs                                   | 1pc  | 20 | Lower headboard     | 1pc  |  |  |  |
| 4                               | Upper bed legs                                   | 1pc  | 24 | Shelve              | 1pc  |  |  |  |
| 5                               | Bottom foot bed                                  | 1pc  | 25 | Shelves             | 3pcs |  |  |  |
| 6                               | Bottom foot bed                                  | 1pc  | 26 | Shelve              | 1pc  |  |  |  |
| 7                               | Bottom foot bed                                  | 1pc  | 29 | Stair stand         | 1pc  |  |  |  |
| 8                               | Bottom foot bed                                  | 1pc  | 30 | Stair stand         | 1pc  |  |  |  |
| 9                               | Ged railing feet                                 | 1pc  | 31 | Lower stair         | 1pc  |  |  |  |
| 13                              | بر المعنی کی | 7pcs | 32 | Upper stair         | 3pcs |  |  |  |
| 17                              | Upper bed headboard                              | 2pcs |    |                     |      |  |  |  |
|                                 |                                                  |      |    |                     |      |  |  |  |
|                                 |                                                  |      |    |                     |      |  |  |  |
|                                 |                                                  |      |    |                     |      |  |  |  |
|                                 |                                                  |      |    |                     |      |  |  |  |
|                                 |                                                  |      |    |                     |      |  |  |  |
|                                 |                                                  |      |    |                     |      |  |  |  |
| <u>PAGE 5 OF 14</u>             |                                                  |      |    |                     |      |  |  |  |