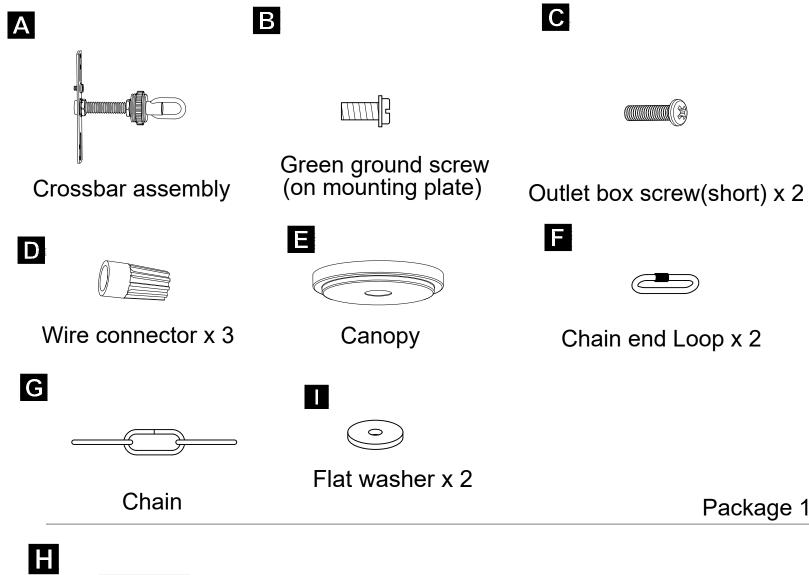

ecifically disclaims any liability and shall not be liable for any consequential or incidental loss or damage, including but not limited to any labor/expense costs involved in the replacement or repair of said product.

## **ASSEMBLY GUIDE**



## Assembly Instructions

Assembly of this fixture will be accomplished by first determining the length of stem or chain required, attaching the mounting plate to the junction box, making all necessary electrical connections, hanging the fixture from the ceiling and then installing the fixture.

## Safety Warning

Read wiring and grounding instruction and any additional directions. Turn power supply off during installation. If new wiring is required, consult a qualified electrician or local authorities for code requirements.

### HARDWARE INCLUDED





Package 2

## STEP 1





STEP 2



## STEP 3