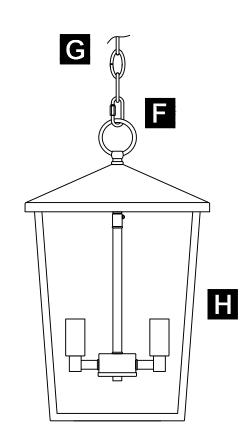

## **ASSEMBLY GUIDE**

## Assembly Instructions

Assembly of this fixture will be accomplished by first determining the length of stem or chain required, attaching the mounting plate to the junction box, making all necessary electrical connections, hanging the fixture from the ceiling and then installing the fixture.

### HARDWARE INCLUDED

Package 2