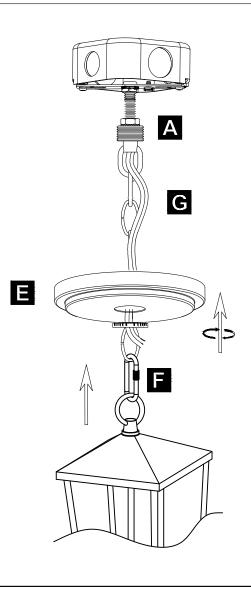

## Assembly Instructions

Assembly of this fixture will be accomplished by first determining the length of stem or chain required, attaching the mounting plate to the junction box, making all necessary electrical connections, hanging the fixture from the ceiling and then installing the fixture.

## Safety Warning

Read wiring and grounding instruction and any additional directions. Turn power supply off during installation. If new wiring is required, consult a qualified electrician or local authorities for code requirements.