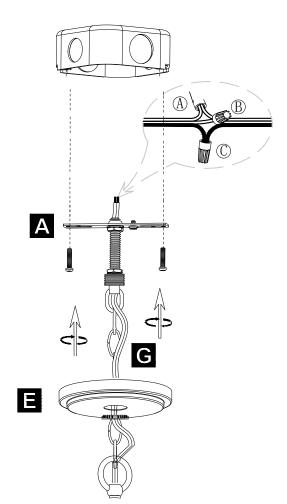

## Assembly Instructions

Assembly of this fixture will be accomplished by first determining the length of stem or chain required, attaching the mounting plate to the junction box, making all necessary electrical connections, hanging the fixture from the ceiling and then installing the fixture.

## Safety Warning

Read wiring and grounding instruction and any additional directions. Turn power supply off during installation. If new wiring is required, consult a qualified electrician or local authorities for code requirements.

## STEP 1

STEP 2

## STEP 3