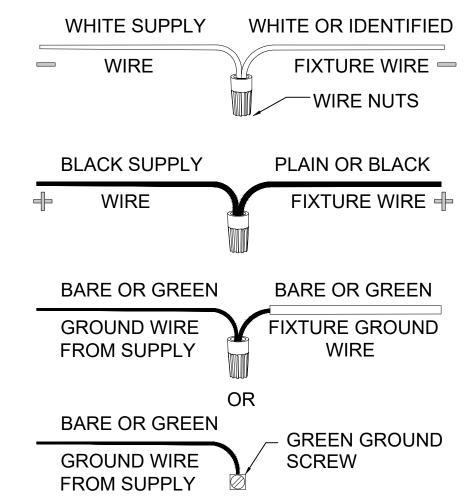

## Safety Warning

Read wiring and grounding instruction and any additional directions. Turn power supply off during installation. If new wiring is required, consult a qualified electrician or local authorities for code requirements.