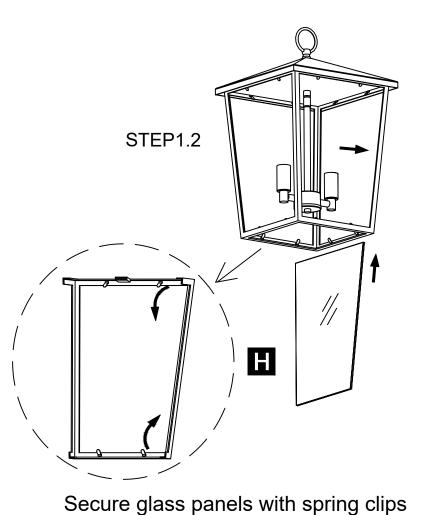

bility and shall not be liable for any consequential or incidental loss or damage, including but not limited to any labor/expense costs involved in the replacement or repair of said product.

## **ASSEMBLY GUIDE**



## Assembly Instructions

Assembly of this fixture will be accomplished by first determining the length of stem or chain required, attaching the mounting plate to the junction box, making all necessary electrical connections, hanging the fixture from the ceiling and then installing the fixture.

## Safety Warning

Read wiring and grounding instruction and any additional directions. Turn power supply off during installation. If new wiring is required, consult a qualified electrician or local authorities for code requirements.

### HARDWARE INCLUDED





Package 2

## STEP 1





STEP 2



## STEP 3