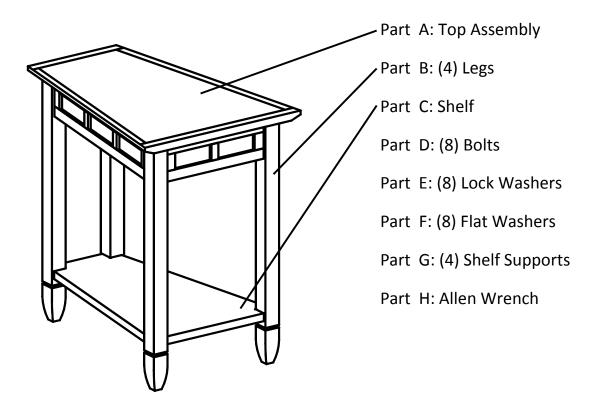

## Assembly Instructions, #10056 Compact Wedge Table

- 1. Place top assembly upside down and fasten four legs with (8) bolts, flat washers and lock washers. The lock washer goes between the head of the bolt and the flat washer. Do not tighten yet.
- 2. Place table upright and insert (4) shelf supports into holes in legs.
- 3. Place the shelf onto the shelf supports. Now you can tighten the bolts in step1.
- 4. That's it! Enjoy your new Favorite Finds by Leick Furniture.