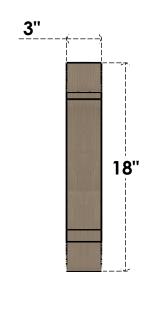

## **FRONT PROFILE**

#### ITEM NUMBER: CORU03X06X18OLYRCPR

3"W X 6"D X 18"H SERIES 2 THIN OLYMPIC ROUGH CEDAR TIMBERTHANE FAUX WOOD CORBEL, PRIMED