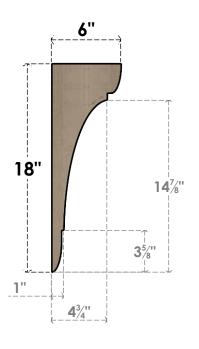

### **SIDE PROFILE**

#### ITEM NUMBER: CORU03X06X18OLYRCPR

3"W X 6"D X 18"H SERIES 2 THIN OLYMPIC ROUGH CEDAR TIMBERTHANE FAUX WOOD CORBEL, PRIMED