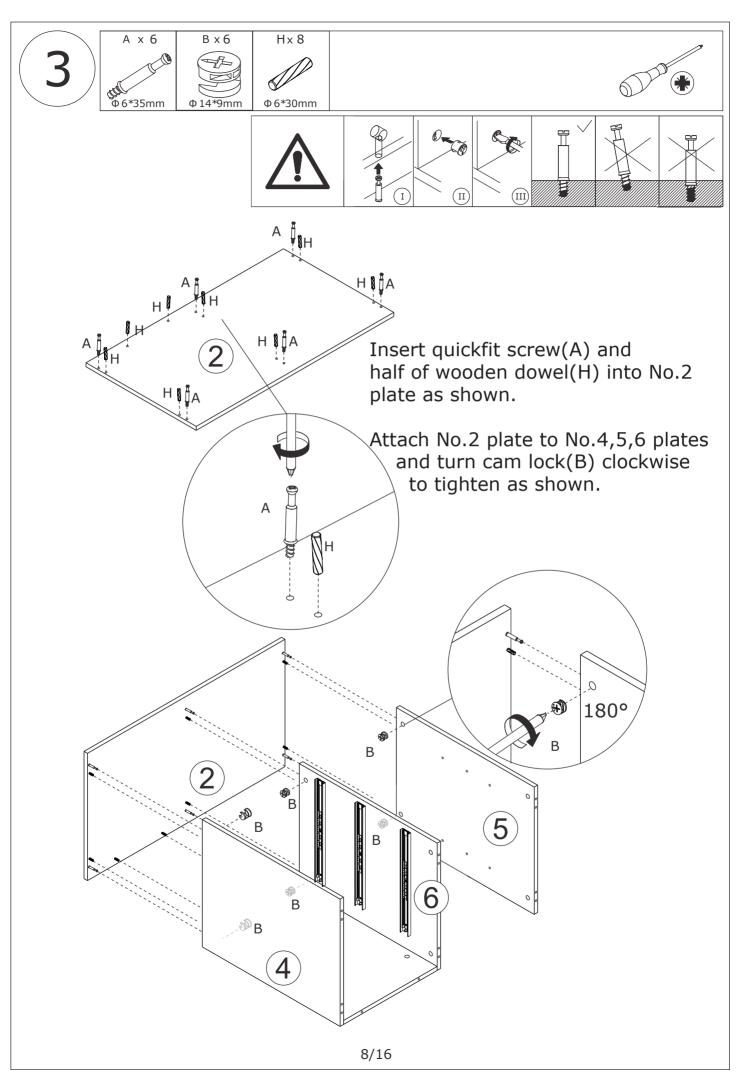

Insert quickfit screw(A) and half of wooden dowel(H) into No.4 and No.6 plate respectively as shown.

Please pay attention to the holes where the accessories are inserted.

If you wanna the cabinet on left, knock part(J) into No.3 plate.

OR

If you wanna the cabinet on right, knock part(J) into No.2 plate. 10/16

(11)

Put the desk on the top of cabinet.

OR