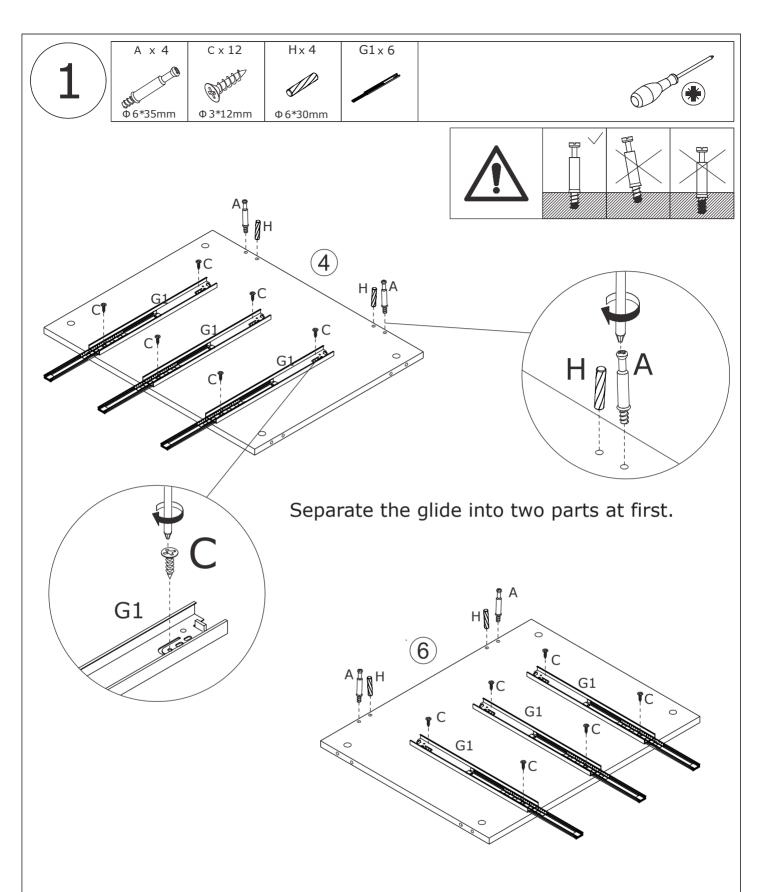

# Sildes Must Be Separated Before Assembly. After Separated, Set Aside Until Needed for Assembly.

Las diapositivas deben separarse antes del montaje. Después de la separación, déjelo a un lado hasta que sea necesario.

Les glissières doivent être séparées avant l'assemblage. Après la séparation, mettez de côté jusqu'au moment de l'assemblage.

Fix slide rail(G1) into No.4 and No.6 plate respectively with screw(C) as shown.

Insert quickfit screw(A) and half of wooden dowel(H) into No.4 and No.6 plate respectively as shown.

Please pay attention to the holes where the accessories are inserted.

If you wanna the cabinet on left, knock part(J) into No.3 plate.