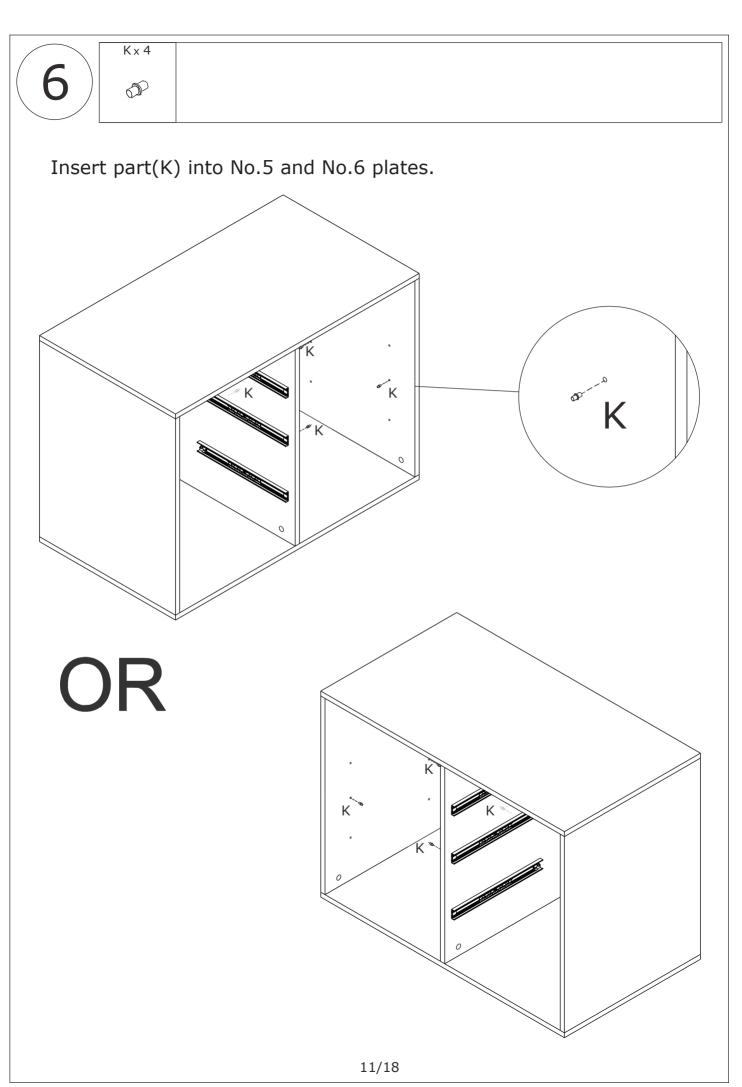

Insert quickfit screw(A) and half of wooden dowel(H) into No.4 and No.6 plate respectively as shown.

Please pay attention to the holes where the accessories are inserted.

If you wanna the cabinet on left, knock part(J) into No.3 plate.

OR

If you wanna the cabinet on right, knock part(J) into No.2 plate. 10/16

(11)

Put the desk on the top of cabinet.

OR