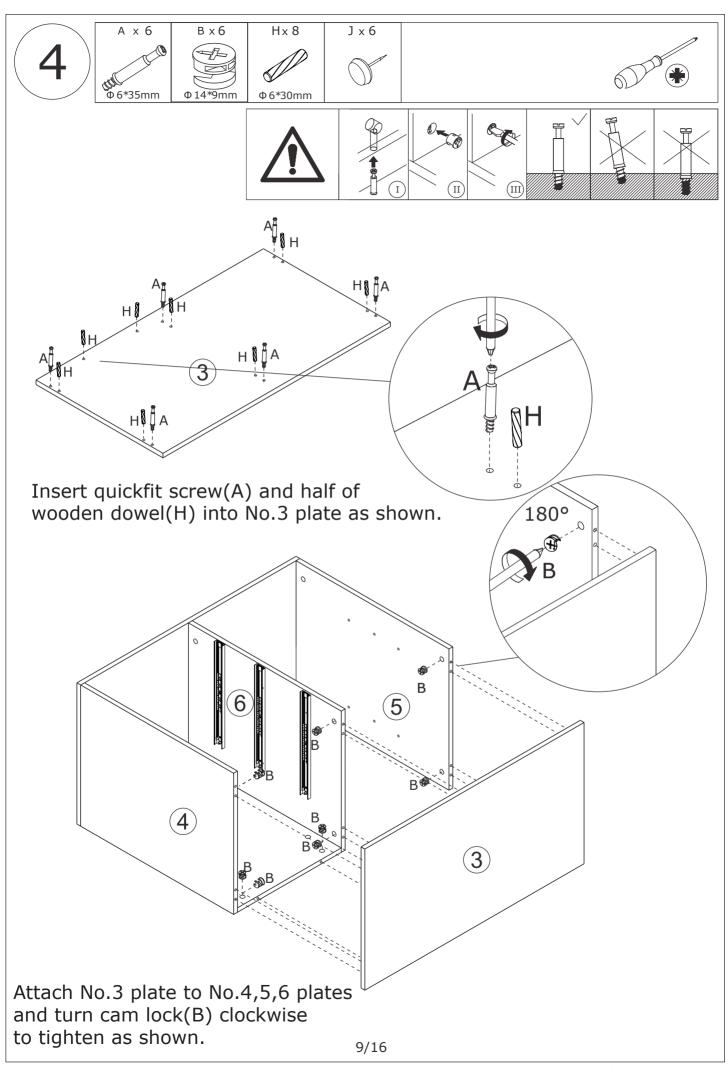

Insert quickfit screw(A) and half of wooden dowel(H) into No.4 and No.6 plate respectively as shown.

Please pay attention to the holes where the accessories are inserted.

If you wanna the cabinet on left, knock part(J) into No.3 plate.

OR

If you wanna the cabinet on right, knock part(J) into No.2 plate. 10/16

(11)

Put the desk on the top of cabinet.

OR