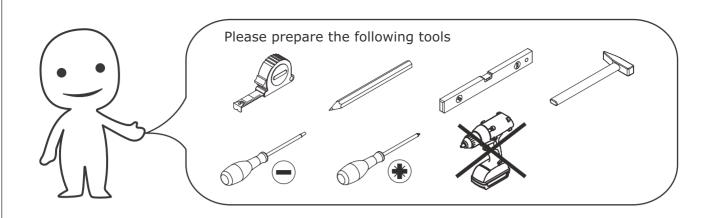

Do not use an electric screwdriver, and do not use too much force when installing, because the board is easy to break.

When installing, please carefully confirm whether each screw corresponds to the manual, accessories with similar shapes can be distinguished by size