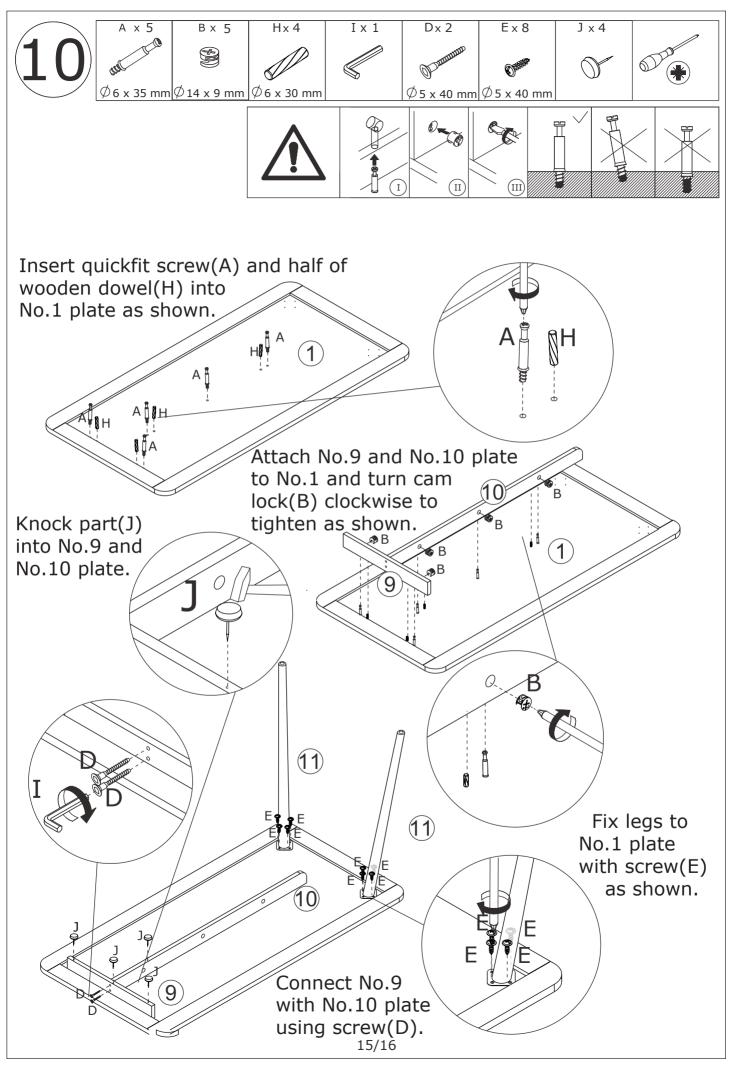

size



























# Sildes Must Be Separated Before Assembly. After Separated, Set Aside Until Needed for Assembly.

Las diapositivas deben separarse antes del montaje. Después de la separación, déjelo a un lado hasta que sea necesario.

Les glissières doivent être séparées avant l'assemblage. Après la séparation, mettez de côté jusqu'au moment de l'assemblage.





Fix slide rail(G1) into No.4 and No.6 plate respectively with screw(C) as shown.

Insert quickfit screw(A) and half of wooden dowel(H) into No.4 and No.6 plate respectively as shown.

Please pay attention to the holes where the accessories are inserted.







If you wanna the cabinet on left, knock part(J) into No.3 plate.



OR



If you wanna the cabinet on right, knock part(J) into No.2 plate. 10/16











(11)



Put the desk on the top of cabinet.

OR



### **WARRANTY**

#### **WARRANTY CLAIMS**

- •There is a 30-day warranty for broken furniture or any other problems that do not work properly. The warranty will start from the date of purchase which must be verified by proof of purchase.
- •Before making a claim, we may be able to answer your query, simply call us. Please leave your purchase order number, along with some details of the problem, if you want a replacement part. We will arrange within 48 hours. If there is out of stock, we will reply with a shipping date.
- •The product must be used in accordance with the instructions provided. For health reasons.
- •For other reasons, if the furniture needs to be returned, it must be cleaned and dried and operated within 30 days of receip