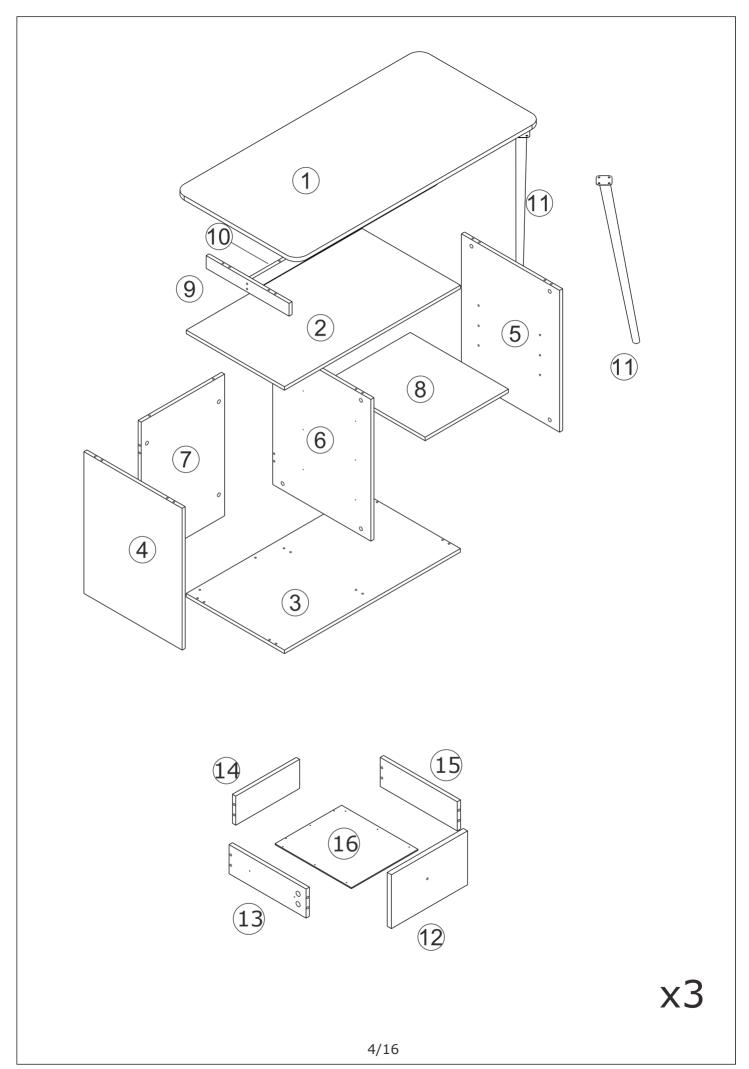

Insert quickfit screw(A) and half of wooden dowel(H) into No.4 and No.6 plate respectively as shown.

Please pay attention to the holes where the accessories are inserted.

If you wanna the cabinet on left, knock part(J) into No.3 plate.

OR

If you wanna the cabinet on right, knock part(J) into No.2 plate. 10/16

(11)

Put the desk on the top of cabinet.

OR