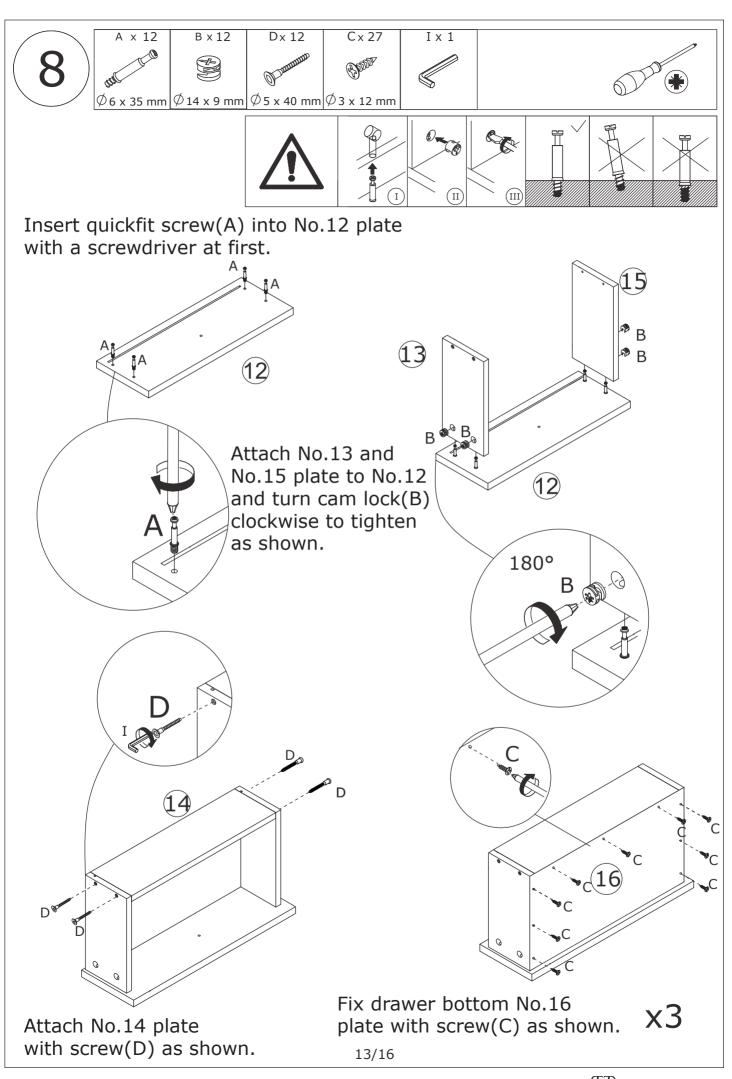

d by size



























# Sildes Must Be Separated Before Assembly. After Separated, Set Aside Until Needed for Assembly.

Las diapositivas deben separarse antes del montaje. Después de la separación, déjelo a un lado hasta que sea necesario.

Les glissières doivent être séparées avant l'assemblage. Après la séparation, mettez de côté jusqu'au moment de l'assemblage.





Fix slide rail(G1) into No.4 and No.6 plate respectively with screw(C) as shown.

Insert quickfit screw(A) and half of wooden dowel(H) into No.4 and No.6 plate respectively as shown.

Please pay attention to the holes where the accessories are inserted.







If you wanna the cabinet on left, knock part(J) into No.3 plate.



OR



If you wanna the cabinet on right, knock part(J) into No.2 plate. 10/16











(11)



Put the desk on the top of cabinet.

OR



### **WARRANTY**

#### **WARRANTY CLAIMS**

- •There is a 30-day warranty for broken furniture or any other problems that do not work properly. The warranty will start from the date of purchase which must be verified by proof of purchase.
- •Before making a claim, we may be able to answer your query, simply call us. Please leave your purchase order number, along with some details of the problem, if you want a replacement part. We will arrange within 48 hours. If there is out of stock, we will reply with a shipping date.
- •The product must be used in accordance with the instructions provided. For health reasons.
- •For other reasons, if the furniture needs to be returned, it must be cleaned and dried and operated within 30 days of re