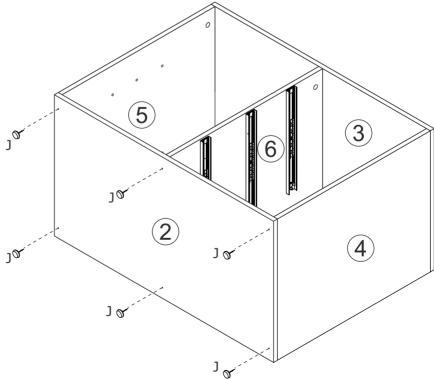

Insert quickfit screw(A) and half of wooden dowel(H) into No.4 and No.6 plate respectively as shown.

Please pay attention to the holes where the accessories are inserted.

If you wanna the cabinet on left, knock part(J) into No.3 plate.

OR

If you wanna the cabinet on right, knock part(J) into No.2 plate. 10/16

(11)

Put the desk on the top of cabinet.

OR