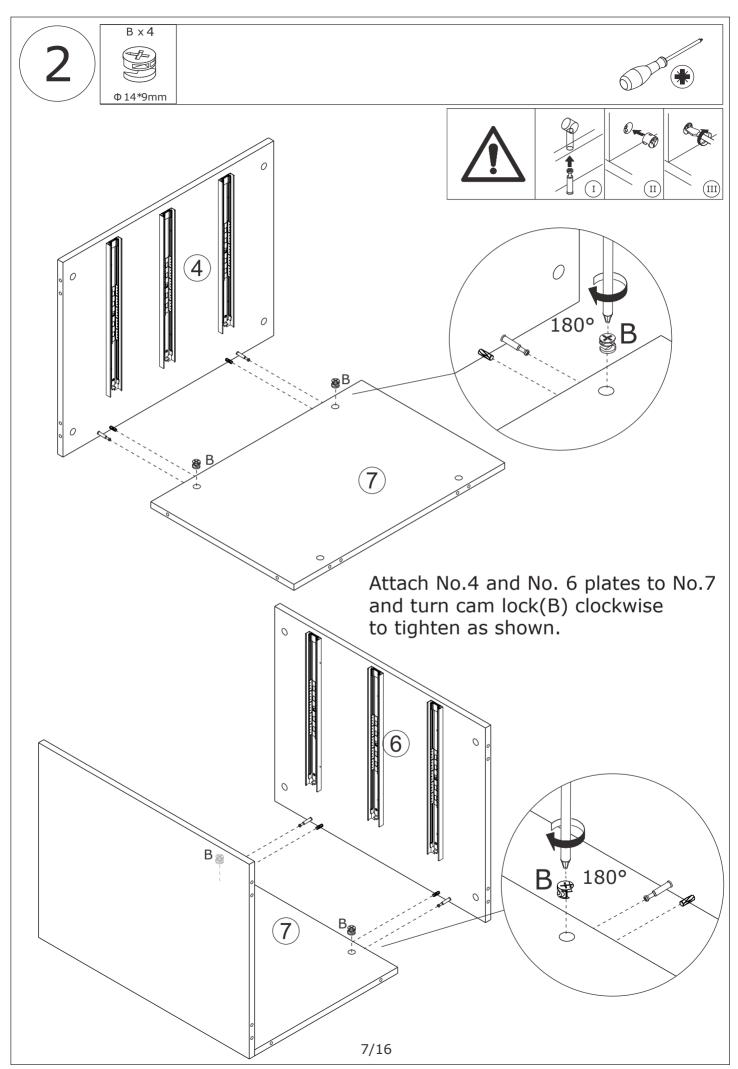

Insert quickfit screw(A) and half of wooden dowel(H) into No.4 and No.6 plate respectively as shown.

Please pay attention to the holes where the accessories are inserted.

If you wanna the cabinet on left, knock part(J) into No.3 plate.

OR

If you wanna the cabinet on right, knock part(J) into No.2 plate. 10/16

(11)

Put the desk on the top of cabinet.

OR