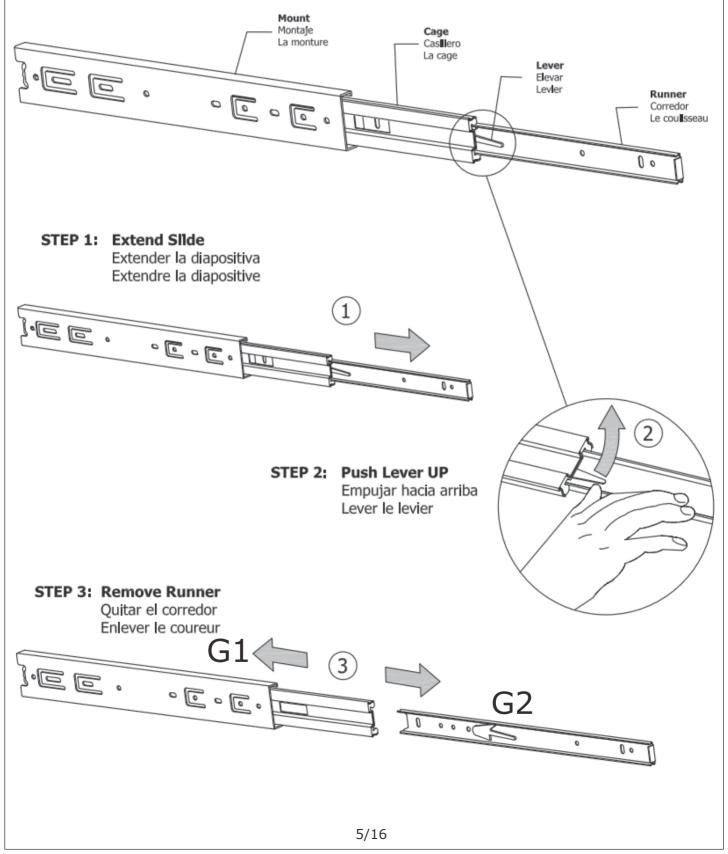

# Sildes Must Be Separated Before Assembly. After Separated, Set Aside Until Needed for Assembly.

Las diapositivas deben separarse antes del montaje. Después de la separación, déjelo a un lado hasta que sea necesario.

Les glissières doivent être séparées avant l'assemblage. Après la séparation, mettez de côté jusqu'au moment de l'assemblage.

Fix slide rail(G1) into No.4 and No.6 plate respectively with screw(C) as shown.