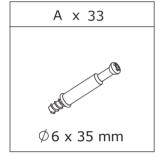

Insert quickfit screw(A) and half of wooden dowel(H) into No.4 and No.6 plate respectively as shown.

Please pay attention to the holes where the accessories are inserted.

If you wanna the cabinet on left, knock part(J) into No.3 plate.