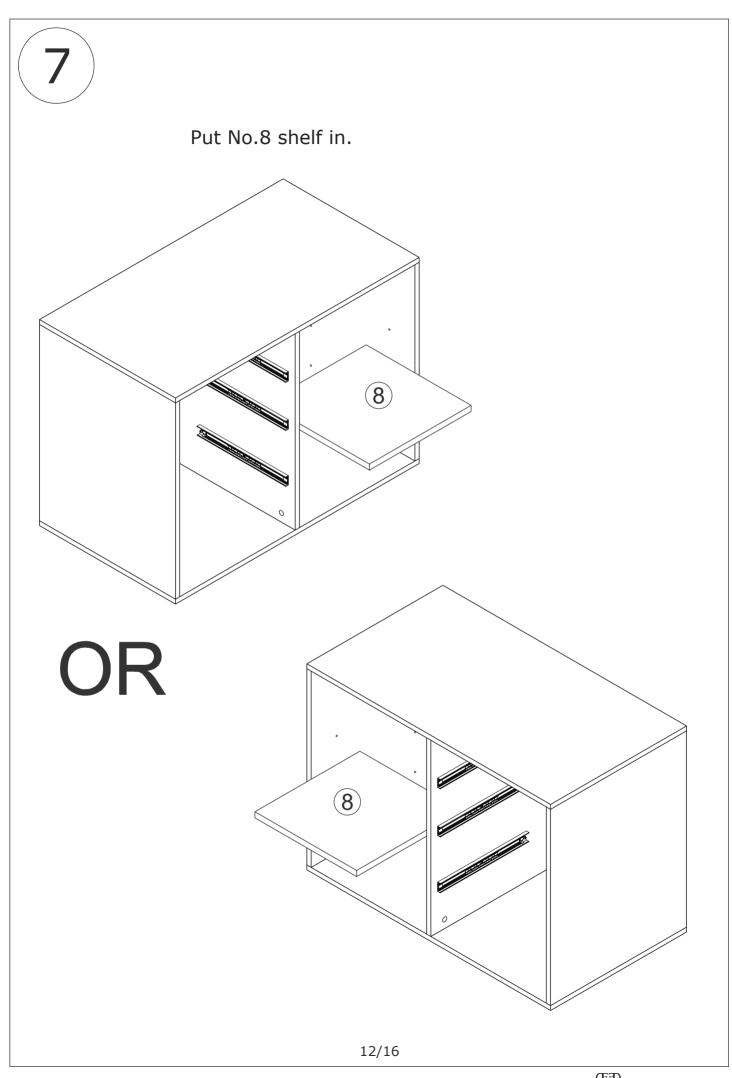

hed by size



























# Sildes Must Be Separated Before Assembly. After Separated, Set Aside Until Needed for Assembly.

Las diapositivas deben separarse antes del montaje. Después de la separación, déjelo a un lado hasta que sea necesario.

Les glissières doivent être séparées avant l'assemblage. Après la séparation, mettez de côté jusqu'au moment de l'assemblage.





Fix slide rail(G1) into No.4 and No.6 plate respectively with screw(C) as shown.

Insert quickfit screw(A) and half of wooden dowel(H) into No.4 and No.6 plate respectively as shown.

Please pay attention to the holes where the accessories are inserted.







If you wanna the cabinet on left, knock part(J) into No.3 plate.



OR



If you wanna the cabinet on right, knock part(J) into No.2 plate. 10/16











(11)



Put the desk on the top of cabinet.

OR



### **WARRANTY**

#### **WARRANTY CLAIMS**

- •There is a 30-day warranty for broken furniture or any other problems that do not work properly. The warranty will start from the date of purchase which must be verified by proof of purchase.
- •Before making a claim, we may be able to answer your query, simply call us. Please leave your purchase order number, along with some details of the problem, if you want a replacement part. We will arrange within 48 hours. If there is out of stock, we will reply with a shipping date.
- •The product must be used in accordance with the instructions provided. For health reasons.
- •For other reasons, if the furniture needs to be returned, it must be cleaned and dried and operated within 30 days of