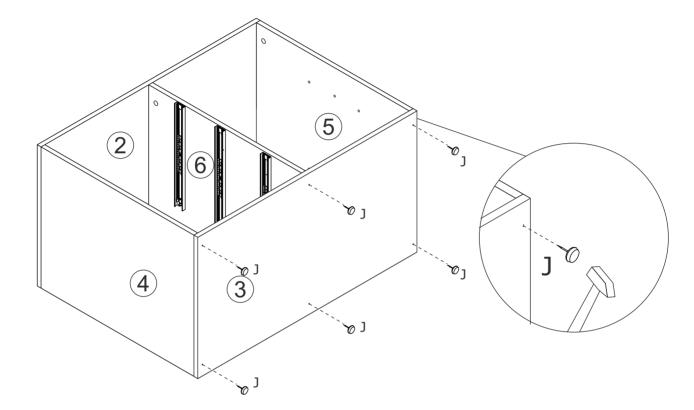

Insert quickfit screw(A) and half of wooden dowel(H) into No.4 and No.6 plate respectively as shown.

Please pay attention to the holes where the accessories are inserted.

If you wanna the cabinet on left, knock part(J) into No.3 plate.

OR

If you wanna the cabinet on right, knock part(J) into No.2 plate. 10/16

(11)

Put the desk on the top of cabinet.

OR