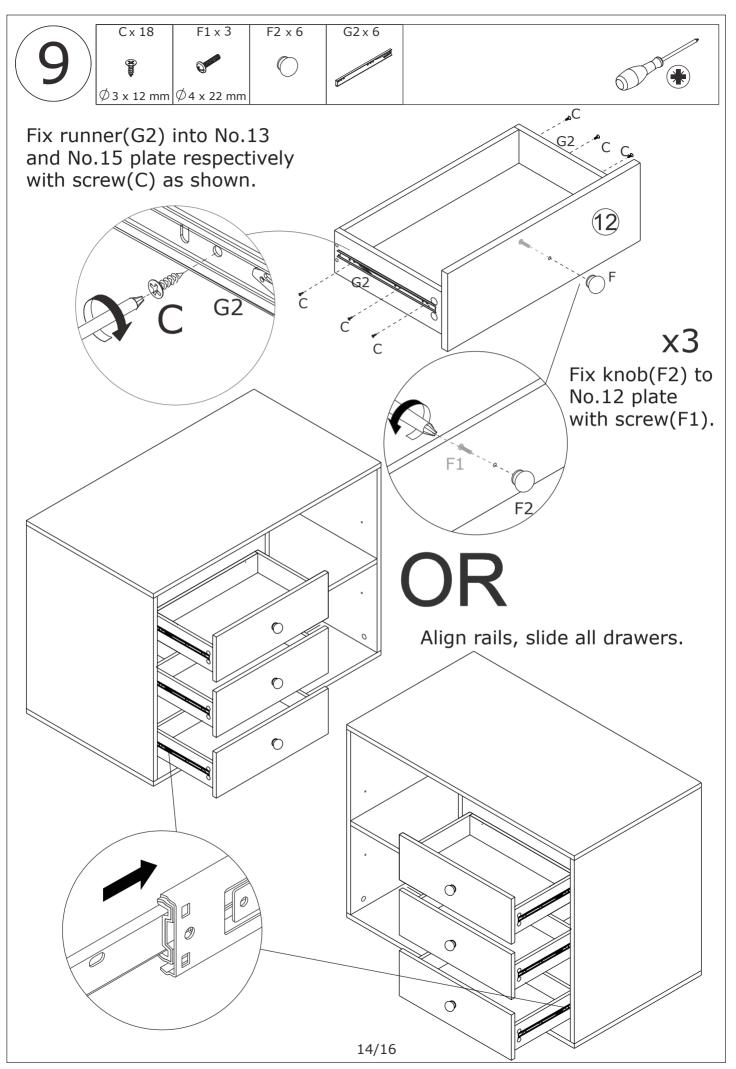

by size



























# Sildes Must Be Separated Before Assembly. After Separated, Set Aside Until Needed for Assembly.

Las diapositivas deben separarse antes del montaje. Después de la separación, déjelo a un lado hasta que sea necesario.

Les glissières doivent être séparées avant l'assemblage. Après la séparation, mettez de côté jusqu'au moment de l'assemblage.





Fix slide rail(G1) into No.4 and No.6 plate respectively with screw(C) as shown.

Insert quickfit screw(A) and half of wooden dowel(H) into No.4 and No.6 plate respectively as shown.

Please pay attention to the holes where the accessories are inserted.







If you wanna the cabinet on left, knock part(J) into No.3 plate.



OR



If you wanna the cabinet on right, knock part(J) into No.2 plate. 10/16











(11)



Put the desk on the top of cabinet.

OR



### **WARRANTY**

#### **WARRANTY CLAIMS**

- •There is a 30-day warranty for broken furniture or any other problems that do not work properly. The warranty will start from the date of purchase which must be verified by proof of purchase.
- •Before making a claim, we may be able to answer your query, simply call us. Please leave your purchase order number, along with some details of the problem, if you want a replacement part. We will arrange within 48 hours. If there is out of stock, we will reply with a shipping date.
- •The product must be used in accordance with the instructions provided. For health reasons.
- •For other reasons, if the furniture needs to be returned, it must be cleaned and dried and operated within 30 days of rece