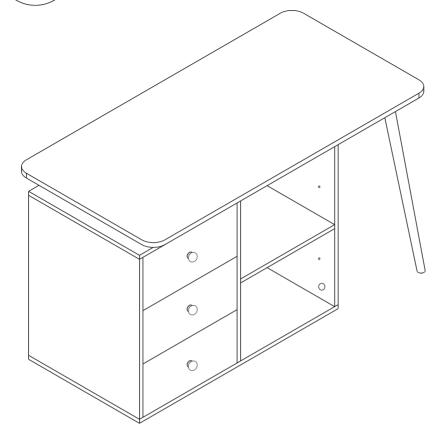

# Sildes Must Be Separated Before Assembly. After Separated, Set Aside Until Needed for Assembly.

Las diapositivas deben separarse antes del montaje. Después de la separación, déjelo a un lado hasta que sea necesario.

Les glissières doivent être séparées avant l'assemblage. Après la séparation, mettez de côté jusqu'au moment de l'assemblage.





Fix slide rail(G1) into No.4 and No.6 plate respectively with screw(C) as shown.

Insert quickfit screw(A) and half of wooden dowel(H) into No.4 and No.6 plate respectively as shown.

Please pay attention to the holes where the accessories are inserted.







If you wanna the cabinet on left, knock part(J) into No.3 plate.



OR



If you wanna the cabinet on right, knock part(J) into No.2 plate. 10/16











(11)



Put the desk on the top of cabinet.

OR



### **WARRANTY**

#### **WARRANTY CLAIMS**

- •There is a 30-day warranty for broken furniture or any other problems that do not work properly. The warranty will start from the date of purchase which must be verified by proof of purchase.
- •Before making a claim, we may be able to answer your query, simply call us. Please leave your purchase order number, along with some details of the problem, if you want a replacement part. We will arrange within 48 hours. If there is out of stock, we will reply with a shipping date.
- •The product must be used in accordance with the instructions provided. For health reasons.
- •For other reasons, if the furniture needs to be returned, it must be cleaned and dried and operated within 30 days of receipt.

####