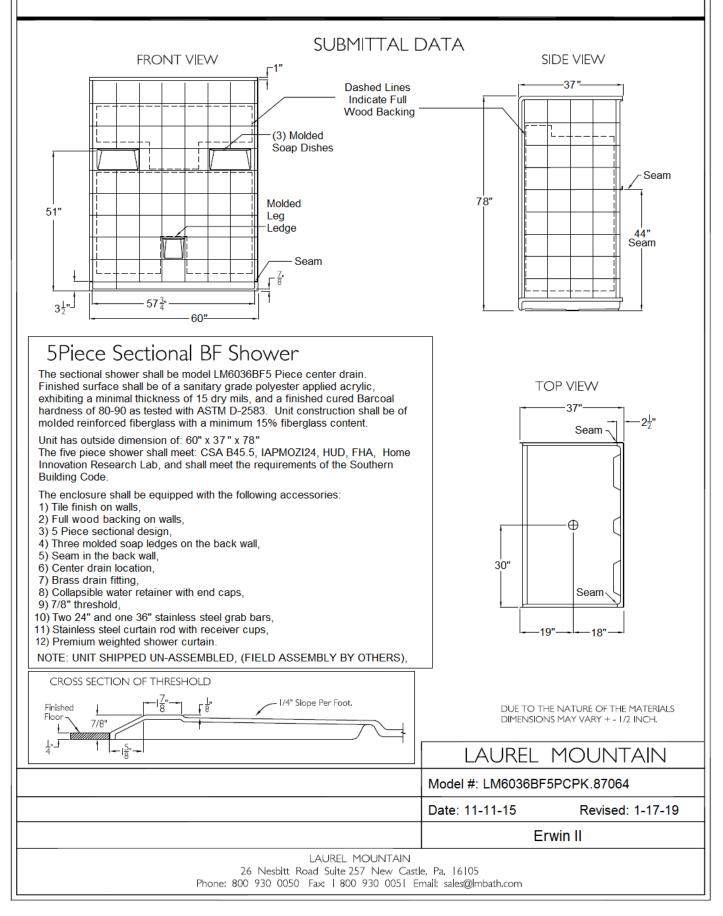

# ERWIN II 60 x 36" x 78" Zero Threshold Shower

Drain Model # C LM6036BF5PCPK1.87064

#### Features

- Barrier free, easy entry, wheelchair accessible threshold.
- Patented, pre-leveled base with steel rod & ArmorCore reinforcement, safety finish floor, easy installation (no mortar required) reduces installation costs.
- Includes collapsible dam with end caps, stainless steel curtain rod, weighted shower curtain, chrome plated brass drain, and 3 stainless steel grab bars and integral shelves.
- Simple, easy 5 piece installation from front or rear
- Accommodates a shower door
- Walls are fully wrapped with wood & metal rod inserts for maximum reinforcement, adding extra strength for any future accessory installation.
- Premium, durable applied acrylic/fiberglass construction
- Attractive, easy to clean, high gloss, tile finish.
- Meets or exceeds UPC, IPC, ANSI Z124.1, NAHB, & SBC
- Made in the USA with a lifetime limited warranty

## Zero Threshold Details

#### Model: LM6036BF5PCPK.87064