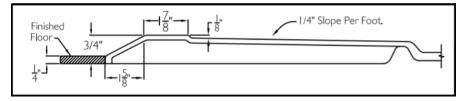

forcement, safety finish floor, easy installation (no mortar required) reduces installation costs.
- Includes collapsible dam with end caps, stainless steel curtain rod, weighted shower curtain, chrome plated brass drain, and 3 stainless steel grab bars and integral shelves.
- Simple, easy 5 piece installation from front or rear
- Accommodates a shower door
- Walls are fully wrapped with wood & metal rod inserts for maximum reinforcement, adding extra strength for any future accessory installation.
- Premium, durable applied acrylic/fiberglass construction
- Attractive, easy to clean, high gloss, tile finish.
- Meets or exceeds UPC, IPC, ANSI Z124.1, NAHB, & SBC
- Made in the USA with a lifetime limited warranty



## **Components Included (Field Installed)**



## Zero Threshold Details



### HANDED BY THE CENTER

#### Model: LM6036BF5PCPK.87064