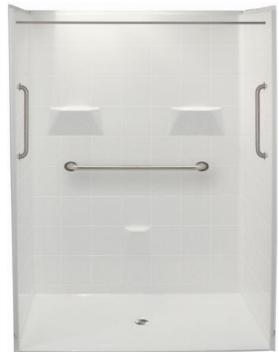

# ERWIN II 60 x 36" x 78" Zero Threshold Shower

Drain Model # C LM6036BF5PCPK1.87064

#### Features

- Barrier free, easy entry, wheelchair accessible threshold.
- Patented, pre-leveled base with steel rod & ArmorCore reinforcement, safety finish floor, easy installation (no mortar required) reduces installation costs.
- Includes collapsible dam with end caps, stainless steel curtain rod, weighted shower curtain, chrome plated brass drain, and 3 stainless steel grab bars and integral shelves.
- Simple, easy 5 piece installation from front or rear
- Accommodates a shower door
- Walls are fully wrapped with wood & metal rod inserts for maximum reinforcement, adding extra strength for any future accessory installation.
- Premium, durable applied acrylic/fiberglass construction
- Attractive, easy to clean, high gloss, tile finish.
- Meets or exceeds UPC, IPC, ANSI Z124.1, NAHB, & SBC
- Made in the USA with a lifetime limited warranty