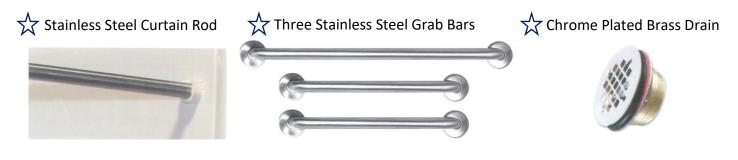

#### Features

- Barrier free, easy entry, wheelchair accessible threshold.
- Patented, pre-leveled base with steel rod & ArmorCore reinforcement, safety finish floor, easy installation (no mortar required) reduces installation costs.
- Includes collapsible dam with end caps, stainless steel curtain rod, weighted shower curtain, chrome plated brass drain, and 3 stainless steel grab bars and integral shelves.
- Simple, easy 5 piece installation from front or rear
- Accommodates a shower door
- Walls are fully wrapped with wood & metal rod inserts for maximum reinforcement, adding extra strength for any future accessory installation.
- Premium, durable applied acrylic/fiberglass construction
- Attractive, easy to clean, high gloss, tile finish.
- Meets or exceeds UPC, IPC, ANSI Z124.1, NAHB, & SBC
- Made in the USA with a lifetime limited warranty

## **Components Included (Field Installed)**