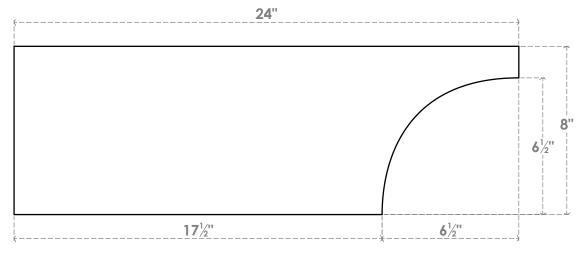

## RFTP04X08X24HUN

4"W X 8"H X 24"L HUNTINGTON ARCHITECTURAL GRADE PVC RAFTER TAIL





## SIDE PROFILE



## **FRONT PROFILE**

**ISOMETRIC** 



**EKENA MILLWORK** 2300 WEST MAIN ST. CLARKSVILLE, TX 75426 TOLL FREE: 866-607-0453 WWW.EKENAMILLWORK.COM

- 1. INSTALLATION TO BE COMPLETED IN ACCORDANCE WITH MANUFACTURER'S SPECIFICATIONS.
  2. DRAWING MAY NOT BE TO SCALE
  3. THIS DRAWING IS INTENDED FOR DESIGN AND PLANNING PURPOSES ONLY.
  4. ALL INFORMATION CONTAINED HEREIN WAS CURRENT AT THE TIME OF DEVELOPMENT BUT MUST BE REVIEWED AND APPROVED BY THE PRODUCT MANUFACTURER TO BE CONSIDERED ACCURATE.
- 5. ARCHITECTURAL GRADE PVC PRODUCTS ARE MADE FROM EXPANDED CELLULAR PVC AND COME NATURALLY WHITE BUT MAY BE **PAINTED**