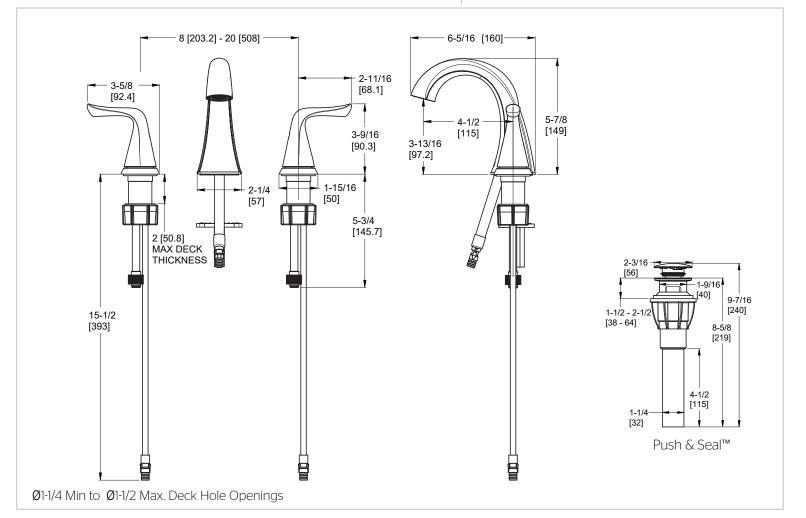

□

LF-049-MALCC Finish(CC)  $\square$  LF-049-MALGS Finish(GS)  $\square$ 

LF-049-MALSDB Finish(SDB)



- Pfast Connect
- Push & Seal<sup>™</sup> Pop-Up Drain
- Pforever Seal™

# Specifications

#### **Features**

- 1.2 GPM Flow Rate
- Adjustable 3-Hole Installation
- Quick Install Tool Included
- Pfast Connect<sup>™</sup> Supply Lines
- TiteSeal™ Technology
- Spot Defense™ Finish Resists Spots and Fingerprints (CC and BG Finish Excluded)
- Push & Seal™ Pop-Up Drain
- Pforever Seal™ Ceramic Disc Valves
- Limited Lifetime Warranty



### Code Compliance

Pfister products are designed and manufactured in compliance with the following standards and codes:







- EPA WaterSense Certified
- CEC Certified/CALGreen compliant
- ADA Compliant ANSI A117.1 (Lever Handles Only)





# Dimensions