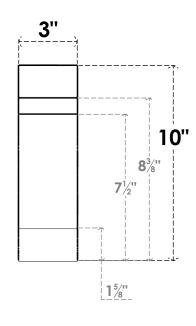

## ITEM NUMBER: BRCURO030X10000X10000ASPRCPR

3"W X 10"D X 10"H ASPEN ROUGH CEDAR WOODGRAIN OPEN TIMBERTHANE BRACE, PRIMED TAN

**SIDE PROFILE** 

**FRONT PROFILE** 

**ISOMETRIC** 

**EKENA MILLWORK** 2300 WEST MAIN ST. CLARKSVILLE, TX 75426 TOLL FREE: 866-607-0453 WWW.EKENAMILLWORK.COM