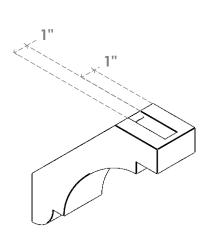

## ITEM NUMBER: BRCURO030X10000X10000ASPRCPR

3"W X 10"D X 10"H ASPEN ROUGH CEDAR WOODGRAIN OPEN TIMBERTHANE BRACE, PRIMED TAN

**SIDE PROFILE** 

**FRONT PROFILE** 

**ISOMETRIC** 

**EKENA MILLWORK** 2300 WEST MAIN ST. CLARKSVILLE, TX 75426 TOLL FREE: 866-607-0453 WWW.EKENAMILLWORK.COM