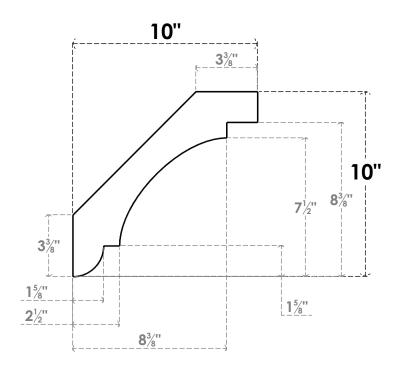

## ITEM NUMBER: BRCURO030X10000X10000ASPRCPR

3"W X 10"D X 10"H ASPEN ROUGH CEDAR WOODGRAIN OPEN TIMBERTHANE BRACE, PRIMED TAN

**SIDE PROFILE** 

**FRONT PROFILE** 

**ISOMETRIC** 

**EKENA MILLWORK** 2300 WEST MAIN ST. CLARKSVILLE, TX 75426 TOLL FREE: 866-607-0453 WWW.EKENAMILLWORK.COM