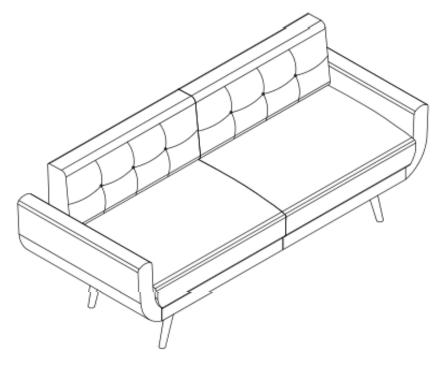

#### ITEM NO.:LVS2006

Item Dimension: 82.7"Wx33.5"Dx34.6"H
Item Weight Capacities: 550LBS