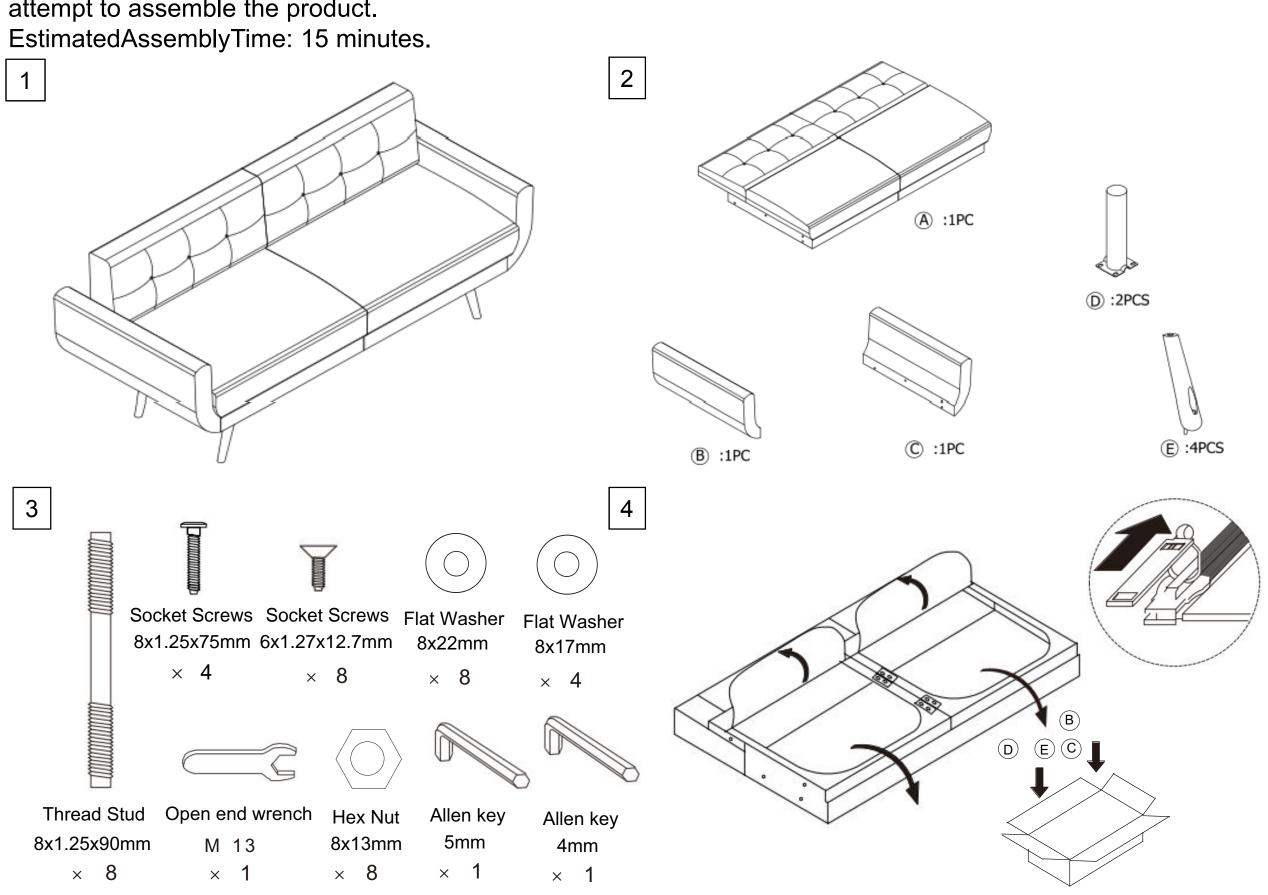

### **NOTICE**

- \* Please make sure that you have all parts indicated before you begin assemblly on this item.
- \* This item should be assembly on a soft surface to prevent scratching/dirty the surface during assembly.
- \* This item may require periodic tightening.

## **Part List**

| PIECE | DESCRIPTION                    | PICTURE         | QUANTITY |
|-------|--------------------------------|-----------------|----------|
| А     | Sofabed                        | Ø 1FC           | 1X       |
| В     | Armrest left                   |                 | 1X       |
| С     | Armrest right                  |                 | 1X       |
| D     | Middle support leg             |                 | 2X       |
| E     | Leg                            |                 | 4X       |
| HW1   | Thread Stud<br>8x1.25x90mm     | CONTROL AND AND | 8X       |
| HW2   | Socket Screws<br>8x1.25x75mm   | Опининини       | 4X       |
| HW3   | Socket Screws<br>6x1.27x12.7mm |                 | 8X       |
| HW4   | Flat Washer<br>8x22mm          | 0               | 8X       |
| HW5   | Flat Washer<br>8x17mm          | 0               | 4X       |
| HW6   | Allen key 5mm                  |                 | 1X       |
| HW7   | Allen key 4mm                  |                 | 1X       |
| HW8   | Hex Nut 8x13mm                 | <b>(</b>        | 8X       |
| HW9   | Open end wrench                |                 | 1X       |

## **PREPARATION**

Before beginning assembly of product, make sure all parts are present. Compare parts with package contents list. If any part is missing or damaged, do not attempt to assemble the product.

# **PREPARATION**

Before beginning assembly of product, make sure all parts are present. Compare parts with package contents list. If any part is missing or damaged, do not attempt to assemble the product.

EstimatedAssemblyTime: 15 minutes.