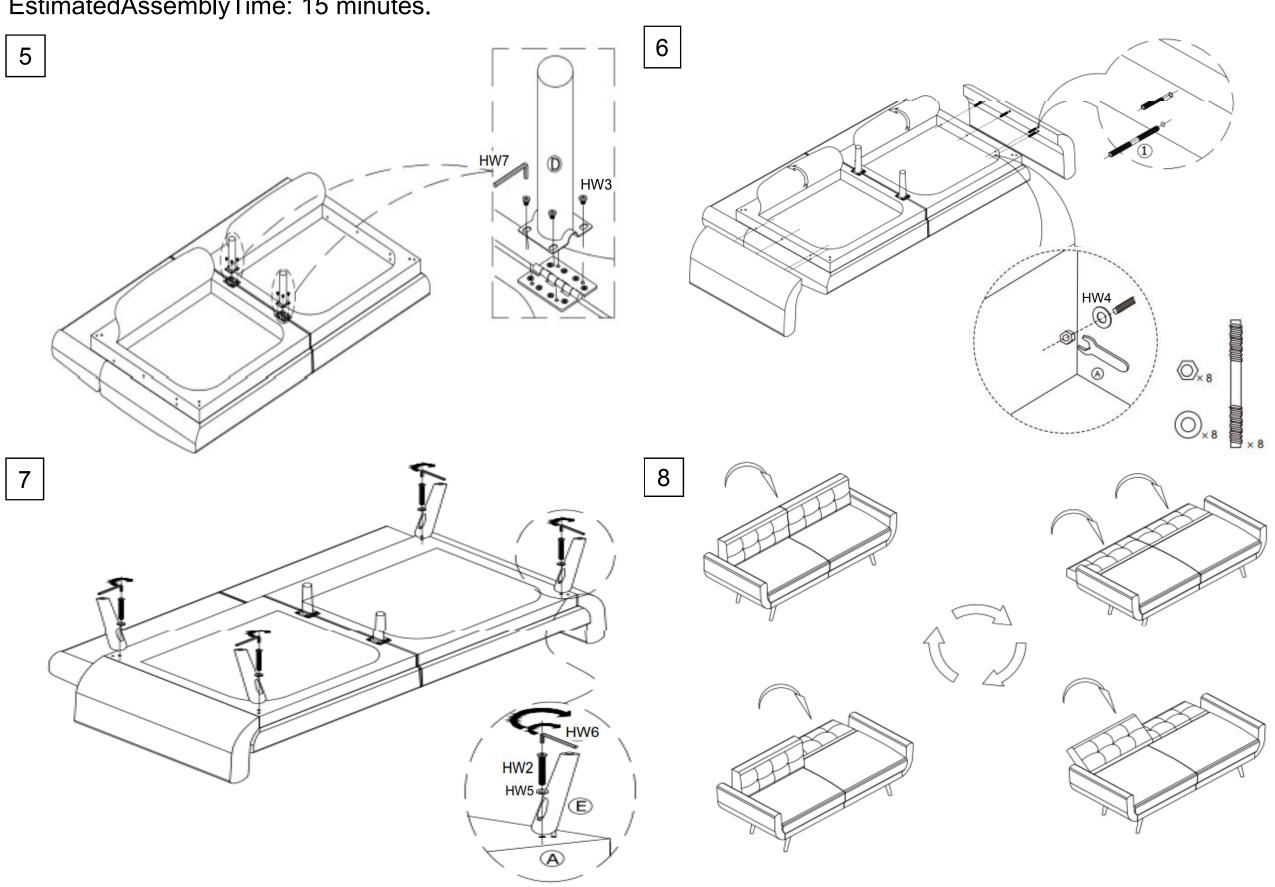

|                 | 1X       |
| HW7   | Allen key 4mm                  |                 | 1X       |
| HW8   | Hex Nut 8x13mm                 | <b>(</b>        | 8X       |
| HW9   | Open end wrench                |                 | 1X       |

#### ITEM NO.:LVS2006

Item Dimension: 82.7"Wx33.5"Dx34.6"H
Item Weight Capacities: 550LBS



## **PREPARATION**

Before beginning assembly of product, make sure all parts are present. Compare parts with package contents list. If any part is missing or damaged, do not attempt to assemble the product.



# **PREPARATION**

Before beginning assembly of product, make sure all parts are present. Compare parts with package contents list. If any part is missing or damaged, do not attempt to assemble the product.

EstimatedAssemblyTime: 15 minutes.