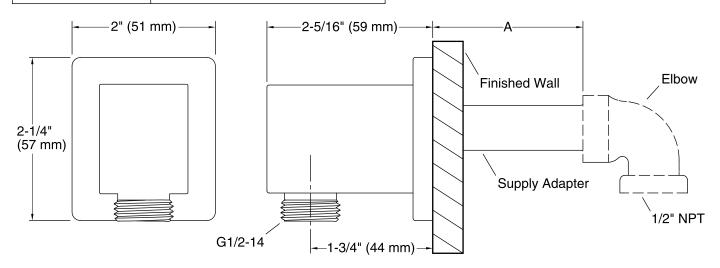

# Awaken® Wall-mount Supply Elbow K-98350

| Supply Adapter     | А                                  |  |
|--------------------|------------------------------------|--|
| 1218069 (included) | 1-13/16" – 2-5/16" (46 mm – 59 mm) |  |
| 1229031*           | 0 – 1/2" (0 – 13 mm)               |  |
| 1247986*           | 5/16" – 13/16" (8 mm – 21 mm)      |  |
| 1247985*           | 13/16" – 1-5/16" (21 mm – 33 mm)   |  |
| 1247984*           | 1-5/16" – 1-13/16" (33 mm – 46 mm) |  |
| 1218070*           | 2-5/16" – 2-13/16" (59 mm – 71 mm) |  |
| 1218071*           | 2-13/16" – 3-5/16" (71 mm – 84 mm) |  |

\*Sold Separately

## **Technical Information**

All product dimensions are nominal.

#### **Notes**

Install this product according to the installation guide.

If dimension "A" is between 1-13/16" (46 mm) and 2-5/16" (59 mm) use the included supply adapter. For the other dimensions, order the appropriate supply adapter.