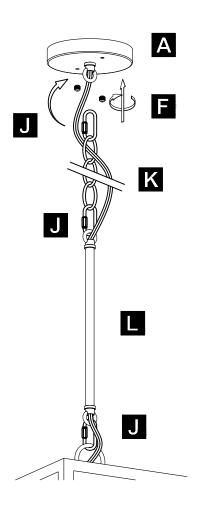

any consequential or incidental loss or damage, including but not limited to any labor/expense costs involved in the replacement or repair of said product.

## **ASSEMBLY GUIDE**



## **Assembly Instructions**

Assembly of this fixture will be accomplished by first determining the length of stem or chain required, attaching the mounting plate to the junction box, making all necessary electrical connections, hanging the fixture from the ceiling and then installing the fixture.

### Safety Warning

Read wiring and grounding instruction and any additional directions. Turn power supply off during installation. If new wiring is required, consult a qualified electrician or local authorities for code requirements.

### HARDWARE INCLUDED



# STEP 1



## STEP 2



# STEP 3

4001





# STEP 4



Thank you for choosing ACROMA®