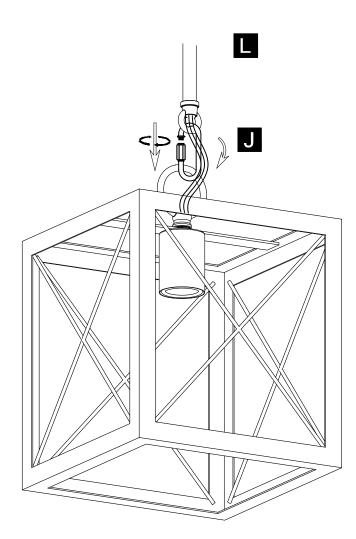

lity and shall not be liable for any consequential or incidental loss or damage, including but not limited to any labor/expense costs involved in the replacement or repair of said product.

## **ASSEMBLY GUIDE**



## **Assembly Instructions**

Assembly of this fixture will be accomplished by first determining the length of stem or chain required, attaching the mounting plate to the junction box, making all necessary electrical connections, hanging the fixture from the ceiling and then installing the fixture.

### Safety Warning

Read wiring and grounding instruction and any additional directions. Turn power supply off during installation. If new wiring is required, consult a qualified electrician or local authorities for code requirements.

### HARDWARE INCLUDED



# STEP 1



## STEP 2



# STEP 3

4001





# STEP 4



Thank you for choosing ACROMA®