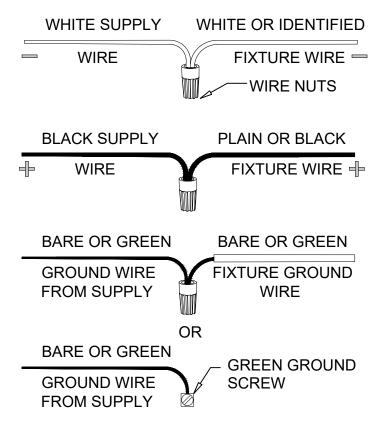

### Safety Warning

Read wiring and grounding instruction and any additional directions. Turn power supply off during installation. If new wiring is required, consult a qualified electrician or local authorities for code requirements.

# STEP 3

4001