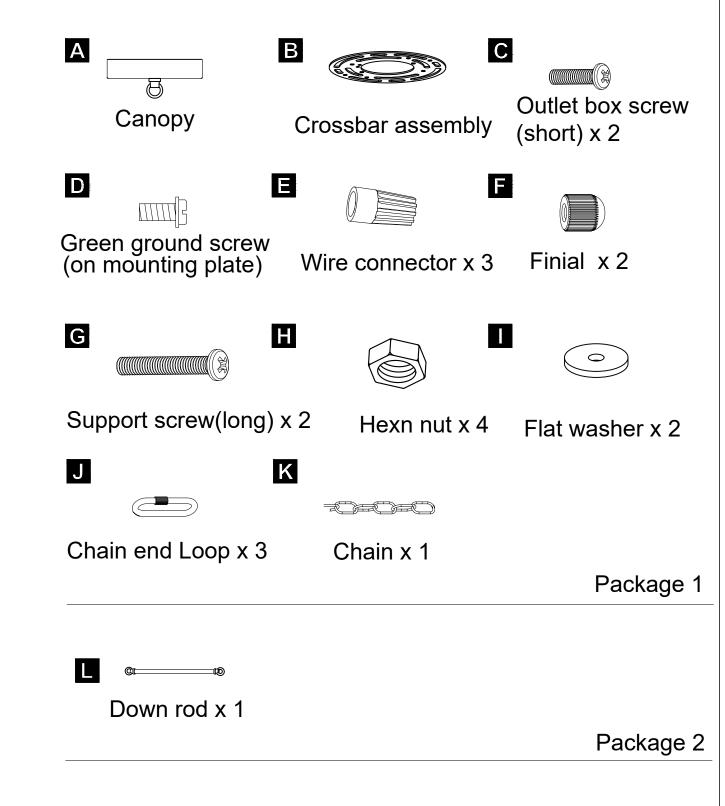

cally disclaims any liability and shall not be liable for any consequential or incidental loss or damage, including but not limited to any labor/expense costs involved in the replacement or repair of said product.

## **ASSEMBLY GUIDE**



## **Assembly Instructions**

Assembly of this fixture will be accomplished by first determining the length of stem or chain required, attaching the mounting plate to the junction box, making all necessary electrical connections, hanging the fixture from the ceiling and then installing the fixture.

### Safety Warning

Read wiring and grounding instruction and any additional directions. Turn power supply off during installation. If new wiring is required, consult a qualified electrician or local authorities for code requirements.

### HARDWARE INCLUDED



# STEP 1



## STEP 2



# STEP 3

4001





# STEP 4



Thank you for choosing ACROMA®