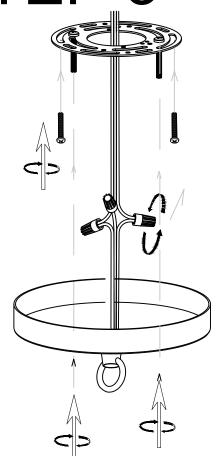

be liable for any consequential or incidental loss or damage, including but not limited to any labor/expense costs involved in the replacement or repair of said product.

## **ASSEMBLY GUIDE**



## **Assembly Instructions**

Assembly of this fixture will be accomplished by first determining the length of stem or chain required, attaching the mounting plate to the junction box, making all necessary electrical connections, hanging the fixture from the ceiling and then installing the fixture.

### Safety Warning

Read wiring and grounding instruction and any additional directions. Turn power supply off during installation. If new wiring is required, consult a qualified electrician or local authorities for code requirements.

### HARDWARE INCLUDED



# STEP 1



## STEP 2



# STEP 3

4001





# STEP 4



Thank you for choosing ACROMA®