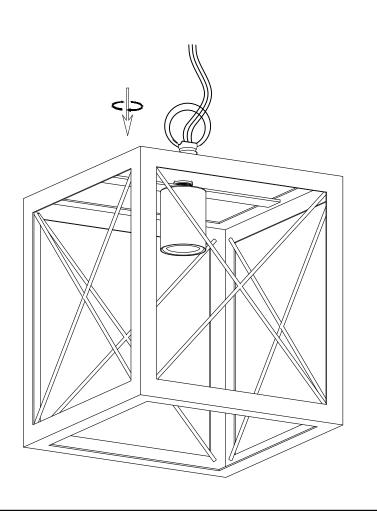

ims any liability and shall not be liable for any consequential or incidental loss or damage, including but not limited to any labor/expense costs involved in the replacement or repair of said product.

## **ASSEMBLY GUIDE**



## **Assembly Instructions**

Assembly of this fixture will be accomplished by first determining the length of stem or chain required, attaching the mounting plate to the junction box, making all necessary electrical connections, hanging the fixture from the ceiling and then installing the fixture.

### Safety Warning

Read wiring and grounding instruction and any additional directions. Turn power supply off during installation. If new wiring is required, consult a qualified electrician or local authorities for code requirements.

### HARDWARE INCLUDED



# STEP 1



## STEP 2



# STEP 3

4001





# STEP 4



Thank you for choosing ACROMA®