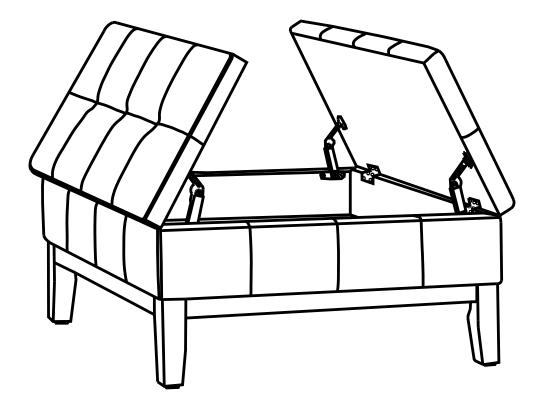

solution. Always rinse with clean water and dry.

For heavy soiling, dampen a soft white cloth or soft bristle brush. Use care as scrubbing can damage the surface.

More difficult stains can be treated, but this should be occasional, not daily, cleaning. ANY cleaning solution used must be removed with clean water and a clean white cloth. Cleaning residue left on the item can cause it to dry out and crack, or affect the color.

DO NOT use any cleaners with corrosive ingredients (lye, acids or ammonia).



4/7

### ASSEMBLY

### MODEL # 3AXC-OTT235

#### **STEP 1**



Place the Ottoman (A) on its back on a flat smooth surface. Attach Ottoman Legs (B) to Ottoman (A) with Bolt (1), Washer (2) and Lock Washer (3). Use Allen Key (4) to tighten.

## ASSEMBLY

## MODEL # 3AXC-OTT235

#### STEP 2



Turn Ottoman (A) right side up.





### WARRANTY

Thank you for purchasing a **Simpli Home – Wyndenhall – Brooklyn + Max** product. These products have been made to demanding, high-quality standards and are guaranteed for domestic use against manufacturing faults for a period of 12 months from the date of purchase. This warranty does not affect your statutory rights.

In case of any malfunction of your product (failure, missing parts, etc.) please contact us at our toll free service line at 1-866-518-0120 ext. 262 from 9 am to 4 pm, Monday to Friday, Eastern Standard Time or by email at <u>customerservice@simpli-home.com</u>.

We reserve the right to repair or replace the defective product, at its discretion.

This product is guaranteed for 12 months if used for normal purposes. Any war