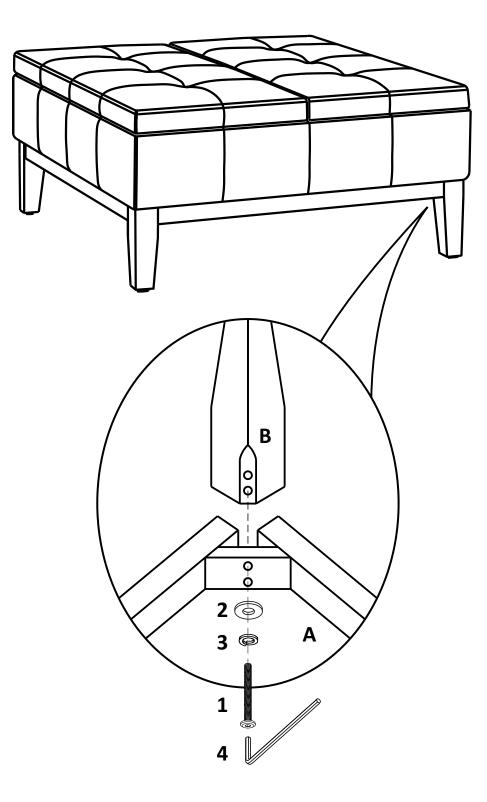

#### **STEP 1**

Place the Ottoman (A) on its back on a flat smooth surface. Attach Ottoman Legs (B) to Ottoman (A) with Bolt (1), Washer (2) and Lock Washer (3). Use Allen Key (4) to tighten.