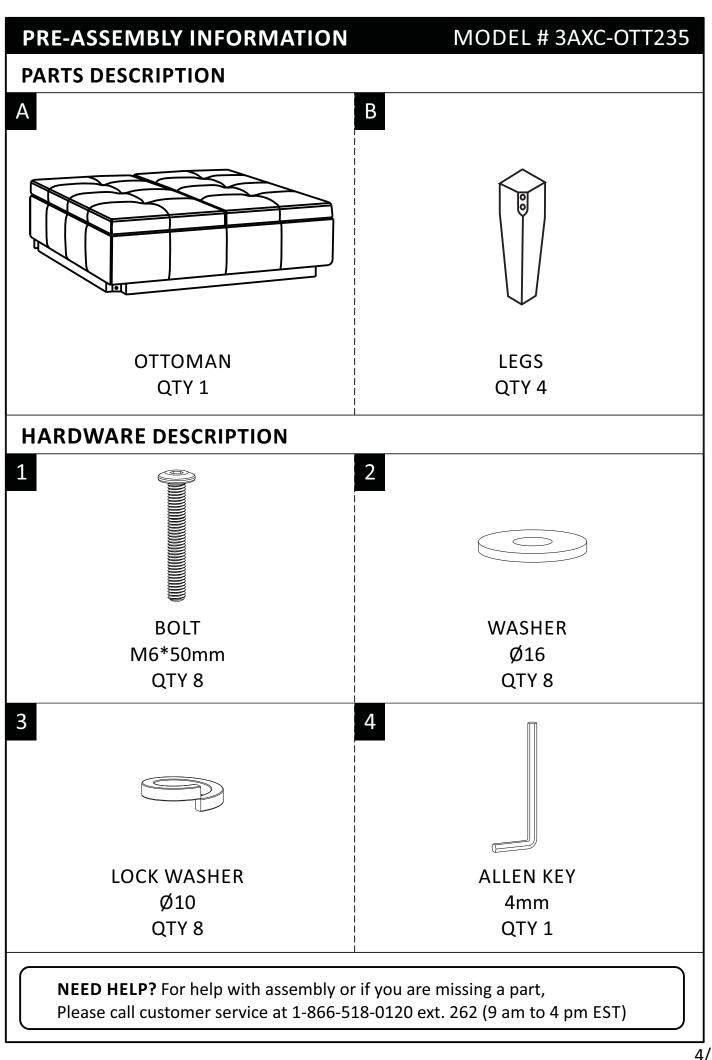

### MODEL # 3AXC-OTT235

#### **STEP 1**

Place the Ottoman (A) on its back on a flat smooth surface. Attach Ottoman Legs (B) to Ottoman (A) with Bolt (1), Washer (2) and Lock Washer (3). Use Allen Key (4) to tighten.