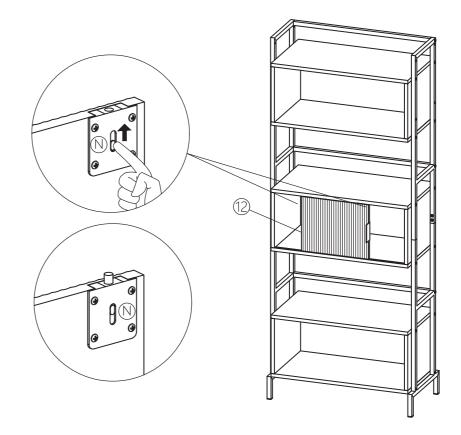

| x 14 | G  | x 1 |  | x 14          |  |  |
|----------|------|----|-----|--|---------------|--|--|
| <b>@</b> |      |    |     |  |               |  |  |
| M7x40    |      | M4 |     |  | <b>ø</b> 8x30 |  |  |





# STEP 8







| (A) x 3 | x 12  | G | x 1 |
|---------|-------|---|-----|
|         | @     |   |     |
| M6x35   | M7x50 |   | M4  |



# **STEP 10**





|       | E | x 16  | 6              | F     |  | x 2 |
|-------|---|-------|----------------|-------|--|-----|
|       |   |       | <b>9</b> 0000> |       |  |     |
|       |   | M3x12 |                | M4x12 |  |     |
| N x 2 | 0 | X     | 2              | (A)   |  | x 1 |
|       |   |       |                |       |  |     |



14

INSTALLATION INSTRUCTIONS INSTRUCTIONS

# **STEP 11**



#### **STEP 12**







(16)

17





If a part is missing or damaged please feel free to contact us via custom service email furnitures.service@gmail.com

We will gladly ships your replacement parts FREE of charge