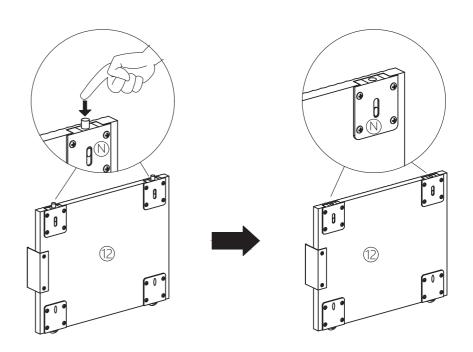

b> 8x30 |   |      |  |  |  |

# STEP 4







(8)

9



#### STEP 6







|          | x 14 | G  | x 1 |  | x 14          |  |  |
|----------|------|----|-----|--|---------------|--|--|
| <b>@</b> |      |    |     |  |               |  |  |
| M7x40    |      | M4 |     |  | <b>ø</b> 8x30 |  |  |





# STEP 8







| (A) x 3 | x 12  | G | x 1 |
|---------|-------|---|-----|
|         | @     |   |     |
| M6x35   | M7x50 |   | M4  |



# **STEP 10**





|       | E | x 16  | 6              | F     |  | x 2 |
|-------|---|-------|----------------|-------|--|-----|
|       |   |       | <b>9</b> 0000> |       |  |     |
|       |   | M3x12 |                | M4x12 |  |     |
| N x 2 | 0 | X     | 2              | (A)   |  | x 1 |
|       |   |       |                |       |  |     |



14

INSTALLATION INSTRUCTIONS INSTRUCTIONS

# **STEP 11**



#### **STEP 12**







(16)

17





If a part is missing or damaged please feel free to contact us via custom service email furnitures.service@gmail.com

We will gladly ships your replacement parts FREE of charge