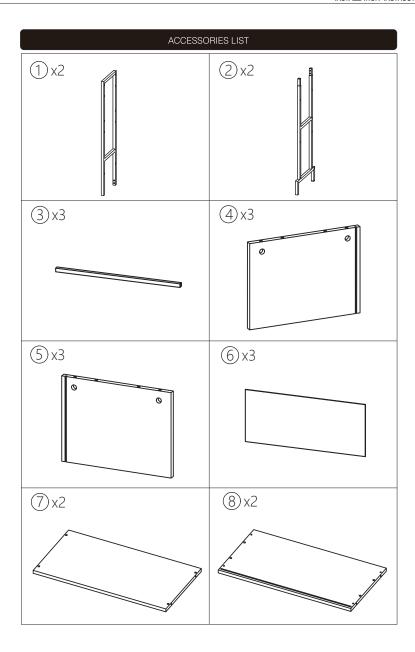

# MULTIFUNCTIONAL STORAGE SHELF

E101-001-001 V-1-1



Thank you for choosing our products. We are committed to profviding excellent customer service and support. Please feel free to reach out to us with any inquiries or assistance you may need.





Children have died from furniture tipovers. To reduce the risk of furniture tip-over:

- ALWAYS install anti-tip device provided.
- NEVER put a TV on this product.
- NEVER allow children to stand, climb, or hang on any drawers, doors, or shelves.
- NEVER open more than one drawer at a time.
- Place the heaviest items in the lowest drawers.



# IMPORTANT SAFETY NOTICE READ CAREFULLY BEFORE BEGINNINGASSEMBLY

- •This cabinet contains small parts that present a choking hazard for children under 3 years of age. Adult assembly only. Secure parts permanently to furniture. Discard any unused parts properly.
- •To make the assembly process easier, ask a friend to help you.2 people required.
- •Always use proper tools. Avoid using a electric drill excessively to prevent damage to cabinet compo