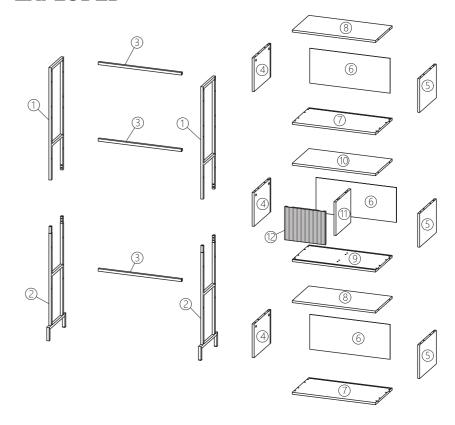

binet on a protected or carpeted surface to prevent scratches.
- •Follow assembly steps in order. DO NOT SKIPANY STEPS.
- •Regularly check and tighten all connectors (bolts, screws, etc.). Keep instructions for future reference.
- •Exercise caution with sharp edges during assembly and use to avoid scratching or cutting the skin.

# **CARE AND CLEANING GUIDELINES**

Congratulations on your new purchase! Follow these simple care instructions to keep your product in top condition:

- •Use a soft,clean cloth that will not scratch the surface when dusting.
- Wipe clean using a damp cloth and a mild cleaner.
- •Liquid spills should be removed immediately.
- •Direct sunlight may fade or alter the color of wood finishes.

INSTALLATION INSTRUCTIONS INSTALLATION INSTRUCTIONS





#### **EXPLODED**







#### STEP 2











INSTALLATION INSTRUCTIONS INSTALLATION INSTRUCTIONS

# STEP 3





|   | x 14          | M | x 14 |  |  |  |
|---|---------------|---|------|--|--|--|
|   |               |   |      |  |  |  |
|   |               |   |      |  |  |  |
| q | <b>%</b> 8x30 |   |      |  |  |  |

# STEP 4







(8)

9



#### STEP 6







|          | x 14 | G  | x 1 |  | x 14          |  |  |
|----------|------|----|-----|--|---------------|--|--|
| <b>@</b> |      |    |     |  |               |  |  |
| M7x40    |      | M4 |     |  | <b>ø</b> 8x30 |  |  |





# STEP 8







| (A) x 3 | x 12  | G | x 1 |
|---------|-------|---|-----|
|         | @     |   |     |
| M6x35   | M7x50 |   | M4  |



# **STEP 10**





|       | E | x 16  | 6              | F     |  | x 2 |
|----