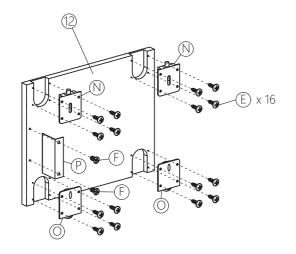

# **STEP 10**

|       | E | x 16  | 6              | F     |  | x 2 |
|-------|---|-------|----------------|-------|--|-----|
|       |   |       | <b>9</b> 0000> |       |  |     |
|       |   | M3x12 |                | M4x12 |  |     |
| N x 2 | 0 | X     | 2              | (A)   |  | x 1 |
|       |   |       |                |       |  |     |