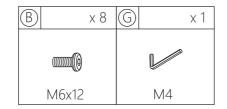

# STEP 3

|   | x 14          | M | x 14 |  |  |  |
|---|---------------|---|------|--|--|--|
|   |               |   |      |  |  |  |
|   |               |   |      |  |  |  |
| q | <b>%</b> 8x30 |   |      |  |  |  |