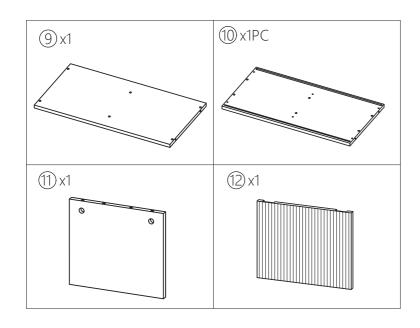

sembling the storage cabinet on a protected or carpeted surface to prevent scratches.
- •Follow assembly steps in order. DO NOT SKIPANY STEPS.
- •Regularly check and tighten all connectors (bolts, screws, etc.). Keep instructions for future reference.
- •Exercise caution with sharp edges during assembly and use to avoid scratching or cutting the skin.

# **CARE AND CLEANING GUIDELINES**

Congratulations on your new purchase! Follow these simple care instructions to keep your product in top condition:

- •Use a soft,clean cloth that will not scratch the surface when dusting.
- Wipe clean using a damp cloth and a mild cleaner.
- •Liquid spills should be removed immediately.
- •Direct sunlight may fade or alter the color of wood finishes.

INSTALLATION INSTRUCTIONS INSTALLATION INSTRUCTIONS





#### **EXPLODED**







#### STEP 2











INSTALLATION INSTRUCTIONS INSTALLATION INSTRUCTIONS

# STEP 3





|   | x 14          | M | x 14 |  |  |  |
|---|---------------|---|------|--|--|--|
|   |               |   |      |  |  |  |
|   |               |   |      |  |  |  |
| q | <b>%</b> 8x30 |   |      |  |  |  |

# STEP 4







(8)

9



#### STEP 6







|          | x 14 | G  | x 1 |  | x 14          |  |  |
|----------|------|----|-----|--|---------------|--|--|
| <b>@</b> |      |    |     |  |               |  |  |
| M7x40    |      | M4 |     |  | <b>ø</b> 8x30 |  |  |





# STEP 8







| (A) x 3 | x 12  | G | x 1 |
|---------|-------|---|-----|
|         | @     |   |     |
| M6x35   | M7x50 |   | M4  |



# **STEP 10**





|       | E | x 16  | 6              |