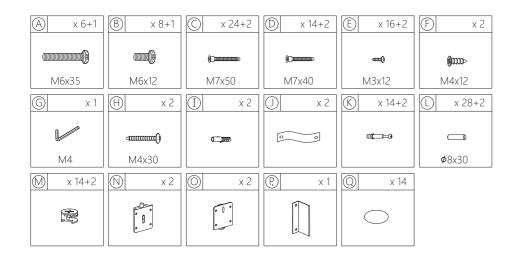

# STEP 3

|   | x 14          | M | x 14 |  |  |  |
|---|---------------|---|------|--|--|--|
|   |               |   |      |  |  |  |
|   |               |   |      |  |  |  |
| q | <b>%</b> 8x30 |   |      |  |  |  |

#### STEP 6

|          | x 14 | G  | x 1 |  | x 14          |  |  |
|----------|------|----|-----|--|---------------|--|--|
| <b>@</b> |      |    |     |  |               |  |  |
| M7x40    |      | M4 |     |  | <b>ø</b> 8x30 |  |  |

# STEP 8

| (A) x 3 | x 12  | G | x 1 |
|---------|-------|---|-----|
|         | @     |   |     |
| M6x35   | M7x50 |   | M4  |

# **STEP 10**

|       | E | x 16  | 6              | F     |  | x 2 |
|-------|---|-------|----------------|-------|--|-----|
|       |   |       | <b>9</b> 0000> |       |  |     |
|       |   | M3x12 |                | M4x12 |  |     |
| N x 2 | 0 | X     | 2              | (A)   |  | x 1 |
|       |   |       |                |       |  |     |