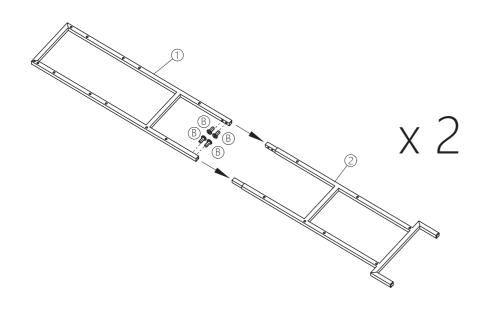

or carpeted surface to prevent scratches.
- •Follow assembly steps in order. DO NOT SKIPANY STEPS.
- •Regularly check and tighten all connectors (bolts, screws, etc.). Keep instructions for future reference.
- •Exercise caution with sharp edges during assembly and use to avoid scratching or cutting the skin.

# **CARE AND CLEANING GUIDELINES**

Congratulations on your new purchase! Follow these simple care instructions to keep your product in top condition:

- •Use a soft,clean cloth that will not scratch the surface when dusting.
- Wipe clean using a damp cloth and a mild cleaner.
- •Liquid spills should be removed immediately.
- •Direct sunlight may fade or alter the color of wood finishes.

INSTALLATION INSTRUCTIONS INSTALLATION INSTRUCTIONS





#### **EXPLODED**







#### STEP 2











INSTALLATION INSTRUCTIONS INSTALLATION INSTRUCTIONS

# STEP 3





|   | x 14          | M | x 14 |  |  |  |
|---|---------------|---|------|--|--|--|
|   |               |   |      |  |  |  |
|   |               |   |      |  |  |  |
| q | <b>%</b> 8x30 |   |      |  |  |  |

# STEP 4







(8)

9



#### STEP 6







|          | x 14 | G  | x 1 |  | x 14          |  |  |
|----------|------|----|-----|--|---------------|--|--|
| <b>@</b> |      |    |     |  |               |  |  |
| M7x40    |      | M4 |     |  | <b>ø</b> 8x30 |  |  |





# STEP 8







| (A) x 3 | x 12  | G | x 1 |
|---------|-------|---|-----|
|         | @     |   |     |
| M6x35   | M7x50 |   | M4  |



# **STEP 10**





|       | E | x 16  | 6              | F     |  | x 2 |
|-------|---|-------|-----