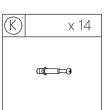

# STEP 3

|   | x 14          | M | x 14 |  |  |  |
|---|---------------|---|------|--|--|--|
|   |               |   |      |  |  |  |
|   |               |   |      |  |  |  |
| q | <b>%</b> 8x30 |   |      |  |  |  |

#### STEP 6

|          | x 14 | G  | x 1 |  | x 14          |  |  |
|----------|------|----|-----|--|---------------|--|--|
| <b>@</b> |      |    |     |  |               |  |  |
| M7x40    |      | M4 |     |  | <b>ø</b> 8x30 |  |  |