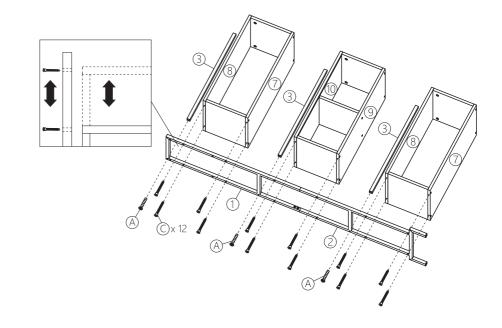

# STEP 8

| (A) x 3 | x 12  | G | x 1 |
|---------|-------|---|-----|
|         | @     |   |     |
| M6x35   | M7x50 |   | M4  |