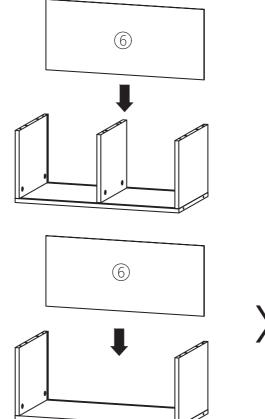

g the skin.

# **CARE AND CLEANING GUIDELINES**

Congratulations on your new purchase! Follow these simple care instructions to keep your product in top condition:

- •Use a soft,clean cloth that will not scratch the surface when dusting.
- Wipe clean using a damp cloth and a mild cleaner.
- •Liquid spills should be removed immediately.
- •Direct sunlight may fade or alter the color of wood finishes.

INSTALLATION INSTRUCTIONS INSTALLATION INSTRUCTIONS





#### **EXPLODED**







#### STEP 2











INSTALLATION INSTRUCTIONS INSTALLATION INSTRUCTIONS

# STEP 3





|   | x 14          | M | x 14 |  |  |  |
|---|---------------|---|------|--|--|--|
|   |               |   |      |  |  |  |
|   |               |   |      |  |  |  |
| q | <b>%</b> 8x30 |   |      |  |  |  |

# STEP 4







(8)

9



#### STEP 6







|          | x 14 | G  | x 1 |  | x 14          |  |  |
|----------|------|----|-----|--|---------------|--|--|
| <b>@</b> |      |    |     |  |               |  |  |
| M7x40    |      | M4 |     |  | <b>ø</b> 8x30 |  |  |





# STEP 8







| (A) x 3 | x 12  | G | x 1 |
|---------|-------|---|-----|
|         | @     |   |     |
| M6x35   | M7x50 |   | M4  |



# **STEP 10**





|       | E | x 16  | 6              | F     |  | x 2 |
|-------|---|-------|----------------|-------|--|-----|
|       |   |       | <b>9</b> 0000> |       |  |     |
|       |   | M3x12 |                | M4x12 |  |     |
| N x 2 | 0 | X     | 2              | (A)   |  | x 1 |
|       |   |       |                |       |  |     |



14

INSTALLATION INSTRUCTIONS INSTRUCTION