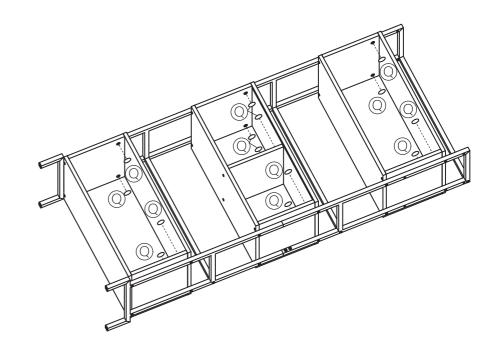

mild cleaner.
- •Liquid spills should be removed immediately.
- •Direct sunlight may fade or alter the color of wood finishes.

INSTALLATION INSTRUCTIONS INSTALLATION INSTRUCTIONS





#### **EXPLODED**







#### STEP 2











INSTALLATION INSTRUCTIONS INSTALLATION INSTRUCTIONS

# STEP 3





|   | x 14          | M | x 14 |  |  |  |
|---|---------------|---|------|--|--|--|
|   |               |   |      |  |  |  |
|   |               |   |      |  |  |  |
| q | <b>%</b> 8x30 |   |      |  |  |  |

# STEP 4







(8)

9



#### STEP 6







|          | x 14 | G  | x 1 |  | x 14          |  |  |
|----------|------|----|-----|--|---------------|--|--|
| <b>@</b> |      |    |     |  |               |  |  |
| M7x40    |      | M4 |     |  | <b>ø</b> 8x30 |  |  |





# STEP 8







| (A) x 3 | x 12  | G | x 1 |
|---------|-------|---|-----|
|         | @     |   |     |
| M6x35   | M7x50 |   | M4  |



# **STEP 10**





|       | E | x 16  | 6              | F     |  | x 2 |
|-------|---|-------|----------------|-------|--|-----|
|       |   |       | <b>9</b> 0000> |       |  |     |
|       |   | M3x12 |                | M4x12 |  |     |
| N x 2 | 0 | X     | 2              | (A)   |  | x 1 |
|       |   |       |                |       |  |     |



14

INSTALLATION INSTRUCTIONS INSTRUCTIONS

# **STEP 11**



#### **STEP 12**







(16)

17





If a part is missing or damaged please feel free to contact us via custom service email furnitures.service@gmail.com

We will gladly ships your replacement parts FREE of charge