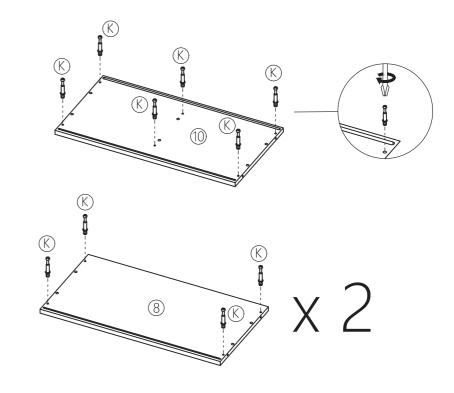

#### STEP 6

|          | x 14 | G  | x 1 |  | x 14          |  |  |
|----------|------|----|-----|--|---------------|--|--|
| <b>@</b> |      |    |     |  |               |  |  |
| M7x40    |      | M4 |     |  | <b>ø</b> 8x30 |  |  |