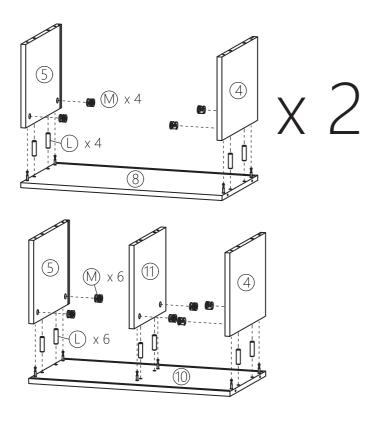

er. DO NOT SKIPANY STEPS.
- •Regularly check and tighten all connectors (bolts, screws, etc.). Keep instructions for future reference.
- •Exercise caution with sharp edges during assembly and use to avoid scratching or cutting the skin.

# **CARE AND CLEANING GUIDELINES**

Congratulations on your new purchase! Follow these simple care instructions to keep your product in top condition:

- •Use a soft,clean cloth that will not scratch the surface when dusting.
- Wipe clean using a damp cloth and a mild cleaner.
- •Liquid spills should be removed immediately.
- •Direct sunlight may fade or alter the color of wood finishes.

INSTALLATION INSTRUCTIONS INSTALLATION INSTRUCTIONS





#### **EXPLODED**







#### STEP 2











INSTALLATION INSTRUCTIONS INSTALLATION INSTRUCTIONS

# STEP 3





|   | x 14          | M | x 14 |  |  |  |
|---|---------------|---|------|--|--|--|
|   |               |   |      |  |  |  |
|   |               |   |      |  |  |  |
| q | <b>%</b> 8x30 |   |      |  |  |  |

# STEP 4







(8)

9



#### STEP 6







|          | x 14 | G  | x 1 |  | x 14          |  |  |
|----------|------|----|-----|--|---------------|--|--|
| <b>@</b> |      |    |     |  |               |  |  |
| M7x40    |      | M4 |     |  | <b>ø</b> 8x30 |  |  |





# STEP 8







| (A) x 3 | x 12  | G | x 1 |
|---------|-------|---|-----|
|         | @     |   |     |
| M6x35   | M7x50 |   | M4  |



# **STEP 10**





|       | E | x 16  | 6              | F     |  | x 2 |
|-------|---|-------|----------------|-------|--|-----|
|       |   |       | <b>9</b> 0000> |