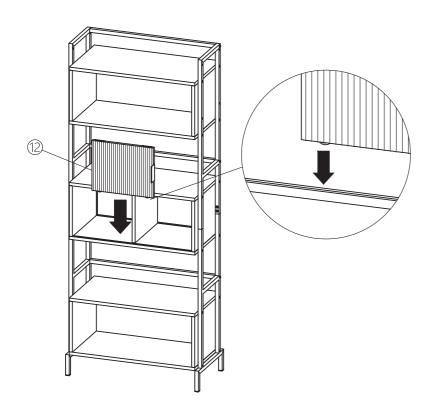

| x 14 | G  | x 1 |  | x 14          |  |  |
|----------|------|----|-----|--|---------------|--|--|
| <b>@</b> |      |    |     |  |               |  |  |
| M7x40    |      | M4 |     |  | <b>ø</b> 8x30 |  |  |





# STEP 8







| (A) x 3 | x 12  | G | x 1 |
|---------|-------|---|-----|
|         | @     |   |     |
| M6x35   | M7x50 |   | M4  |



# **STEP 10**





|       | E | x 16  | 6              | F     |  | x 2 |
|-------|---|-------|----------------|-------|--|-----|
|       |   |       | <b>9</b> 0000> |       |  |     |
|       |   | M3x12 |                | M4x12 |  |     |
| N x 2 | 0 | X     | 2              | (A)   |  | x 1 |
|       |   |       |                |       |  |     |



14

INSTALLATION INSTRUCTIONS INSTRUCTIONS

# **STEP 11**



#### **STEP 12**







(16)

17





If a part is missing or damaged please feel free to contact us via custom service email furnitures.service@gmail.com

We will gladly ships your replacement parts FREE of charge