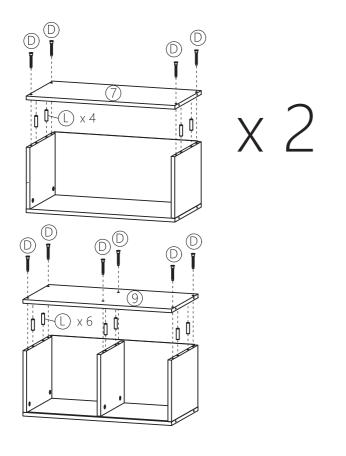

ANING GUIDELINES**

Congratulations on your new purchase! Follow these simple care instructions to keep your product in top condition:

- •Use a soft,clean cloth that will not scratch the surface when dusting.
- Wipe clean using a damp cloth and a mild cleaner.
- •Liquid spills should be removed immediately.
- •Direct sunlight may fade or alter the color of wood finishes.

INSTALLATION INSTRUCTIONS INSTALLATION INSTRUCTIONS





#### **EXPLODED**







#### STEP 2











INSTALLATION INSTRUCTIONS INSTALLATION INSTRUCTIONS

# STEP 3





|   | x 14          | M | x 14 |  |  |  |
|---|---------------|---|------|--|--|--|
|   |               |   |      |  |  |  |
|   |               |   |      |  |  |  |
| q | <b>%</b> 8x30 |   |      |  |  |  |

# STEP 4







(8)

9



#### STEP 6







|          | x 14 | G  | x 1 |  | x 14          |  |  |
|----------|------|----|-----|--|---------------|--|--|
| <b>@</b> |      |    |     |  |               |  |  |
| M7x40    |      | M4 |     |  | <b>ø</b> 8x30 |  |  |





# STEP 8







| (A) x 3 | x 12  | G | x 1 |
|---------|-------|---|-----|
|         | @     |   |     |
| M6x35   | M7x50 |   | M4  |



# **STEP 10**





|       | E | x 16  | 6              | F     |  | x 2 |
|-------|---|-------|----------------|-------|--|-----|
|       |   |       | <b>9</b> 0000> |       |  |     |
|       |   | M3x12 |                | M4x12 |  |     |
| N x 2 | 0 | X     | 2              | (A)   |  | x 1 |
|       |   |       |                |       |  |     |



14

INSTALLATION INSTRUCTIONS INSTRUCTIONS

# **STEP 11**



#### **ST