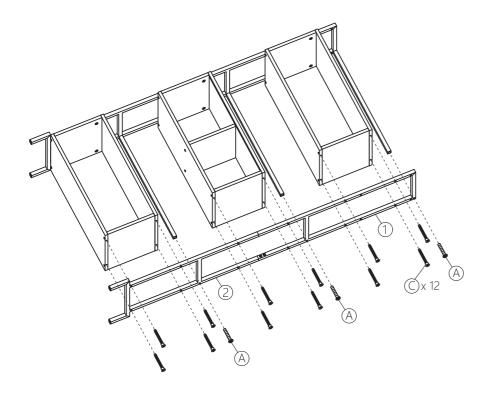

# STEP 8

| (A) x 3 | x 12  | G | x 1 |
|---------|-------|---|-----|
|         | @     |   |     |
| M6x35   | M7x50 |   | M4  |