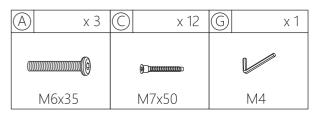

# STEP 8

| (A) x 3 | x 12  | G | x 1 |
|---------|-------|---|-----|
|         | @     |   |     |
| M6x35   | M7x50 |   | M4  |