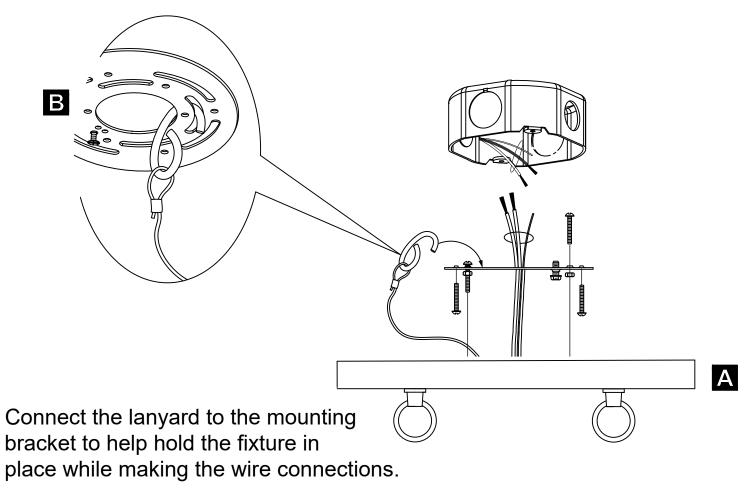

equential or incidental loss or damage, including but not limited to any labor/expense costs involved in the replacement or repair of said product.

## **ASSEMBLY GUIDE**



## Assembly Instructions

Assembly of this fixture will be accomplished by first determining the length of stem or chain required, attaching the mounting plate to the junction box, making all necessary electrical connections, hanging the fixture from the ceiling and then installing the fixture.

## Safety Warning

Read wiring and grounding instruction and any additional directions. Turn power supply off during installation. If new wiring is required, consult a qualified electrician or local authorities for code requirements.

### HARDWARE INCLUDED



Package 1

Final x 2

(On mounting assembly)

# STEP 1



## STEP 2



# STEP 3



# STEP 4



Thank you for choosing ACROMA®