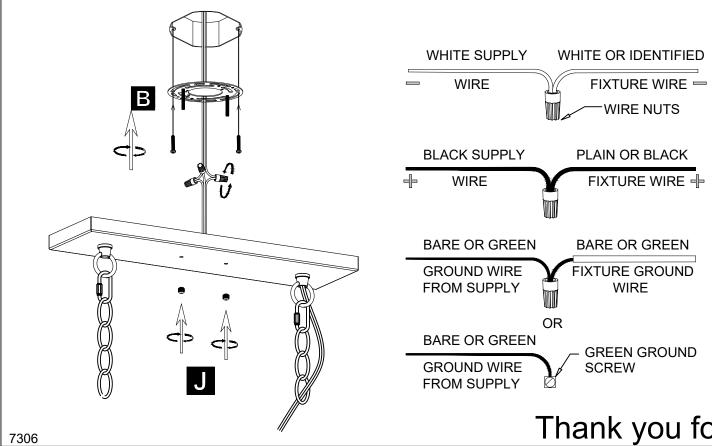

incidental loss or damage, including but not limited to any labor/expense costs involved in the replacement or repair of said product.

## **ASSEMBLY GUIDE**



## Assembly Instructions

Assembly of this fixture will be accomplished by first determining the length of stem or chain required, attaching the mounting plate to the junction box, making all necessary electrical connections, hanging the fixture from the ceiling and then installing the fixture.

## Safety Warning

Read wiring and grounding instruction and any additional directions. Turn power supply off during installation. If new wiring is required, consult a qualified electrician or local authorities for code requirements.

### HARDWARE INCLUDED



Package 1

Final x 2

(On mounting assembly)

# STEP 1



## STEP 2



# STEP 3



# STEP 4



Thank you for choosing ACROMA®