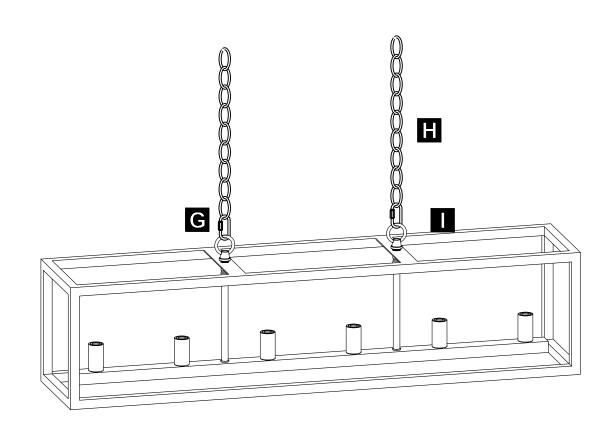

of the product as a result of an accident, misuse, abuse, negligence, alteration, faulty installation, or any other failure not relating to faulty material or workmanship.

This warranty shall not apply to the finish on any portion of the product, such as surface and/or weathering, as this is considered normal wear and tear.

#### WHAT IS NOT COVERED

The manufacturer does not warrant and specifically disclaims any warranty, whether expressed or implied, of fitness for a particular purpose, other than the warranty contained herein. The manufacturer specifically disclaims any liability and shall not be liable for any consequential or incidental loss or damage, including but not limited to any labor/expense costs involved in the replacement or repair of said product.

## **ASSEMBLY GUIDE**



## Assembly Instructions

Assembly of this fixture will be accomplished by first determining the length of stem or chain required, attaching the mounting plate to the junction box, making all necessary electrical connections, hanging the fixture from the ceiling and then installing the fixture.

## Safety Warning

Read wiring and grounding instruction and any additional directions. Turn power supply off during installation. If new wiring is required, consult a qualified electrician or local authorities for code requirements.

### HARDWARE INCLUDED



Package 1

Final x 2

(On mounting assembly)

# STEP 1



## STEP 2



# STEP 3



# STEP 4



Thank you for choosing ACROMA®