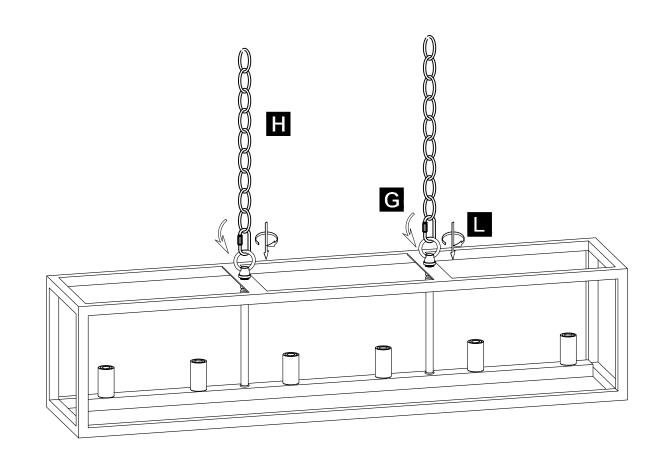

for any consequential or incidental loss or damage, including but not limited to any labor/expense costs involved in the replacement or repair of said product.

## **ASSEMBLY GUIDE**



## Assembly Instructions

Assembly of this fixture will be accomplished by first determining the length of stem or chain required, attaching the mounting plate to the junction box, making all necessary electrical connections, hanging the fixture from the ceiling and then installing the fixture.

## Safety Warning

Read wiring and grounding instruction and any additional directions. Turn power supply off during installation. If new wiring is required, consult a qualified electrician or local authorities for code requirements.

### HARDWARE INCLUDED



Package 1

Final x 2

(On mounting assembly)

# STEP 1



## STEP 2



# STEP 3



# STEP 4



Thank you for choosing ACROMA®