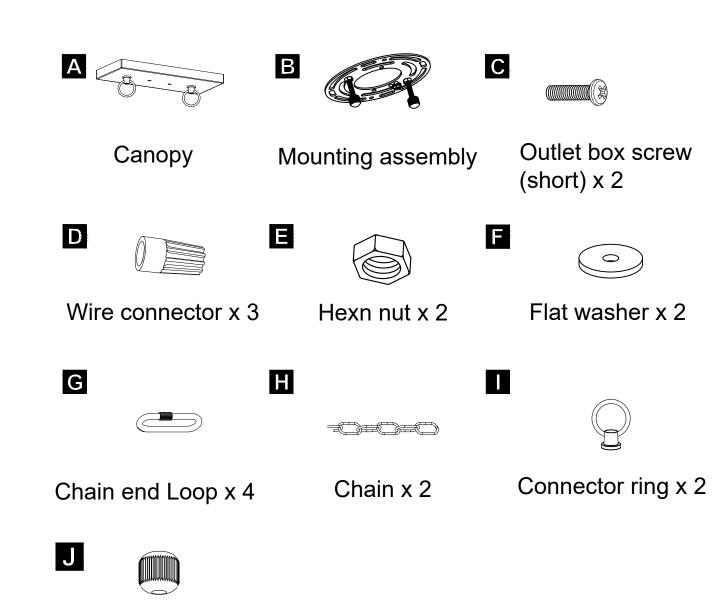

ecifically disclaims any liability and shall not be liable for any consequential or incidental loss or damage, including but not limited to any labor/expense costs involved in the replacement or repair of said product.

## **ASSEMBLY GUIDE**



## Assembly Instructions

Assembly of this fixture will be accomplished by first determining the length of stem or chain required, attaching the mounting plate to the junction box, making all necessary electrical connections, hanging the fixture from the ceiling and then installing the fixture.

## Safety Warning

Read wiring and grounding instruction and any additional directions. Turn power supply off during installation. If new wiring is required, consult a qualified electrician or local authorities for code requirements.

### HARDWARE INCLUDED



Package 1

Final x 2

(On mounting assembly)

# STEP 1



## STEP 2



# STEP 3



# STEP 4



Thank you for choosing ACROMA®