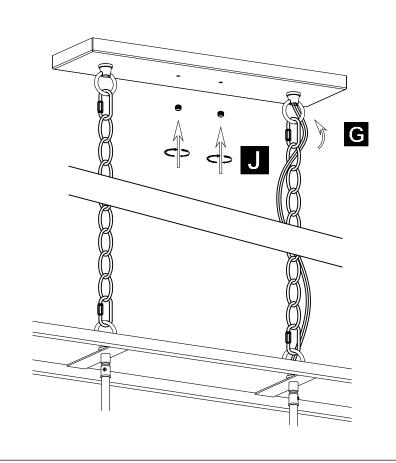

loss or damage, including but not limited to any labor/expense costs involved in the replacement or repair of said product.

## **ASSEMBLY GUIDE**



## Assembly Instructions

Assembly of this fixture will be accomplished by first determining the length of stem or chain required, attaching the mounting plate to the junction box, making all necessary electrical connections, hanging the fixture from the ceiling and then installing the fixture.

## Safety Warning

Read wiring and grounding instruction and any additional directions. Turn power supply off during installation. If new wiring is required, consult a qualified electrician or local authorities for code requirements.

### HARDWARE INCLUDED



Package 1

Final x 2

(On mounting assembly)

# STEP 1



## STEP 2



# STEP 3



# STEP 4



Thank you for choosing ACROMA®