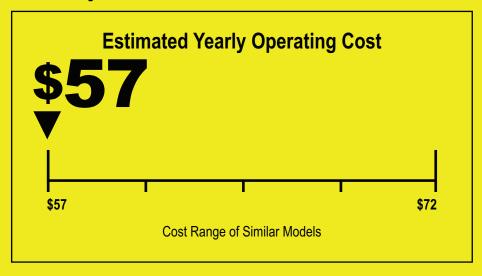

537 kWh **Estimated Yearly Electricity Use** 

Your cost will depend on your utility rates and use.

- Cost range based only on models of similar capacity with automatic defrost, side-mounted freezer, and with through-the-door ice.
- Estimated operating cost based on a 2007 national average electricity cost of 10.65 cents per kWh.
- For more information, visit www.ftc.gov/appliances.