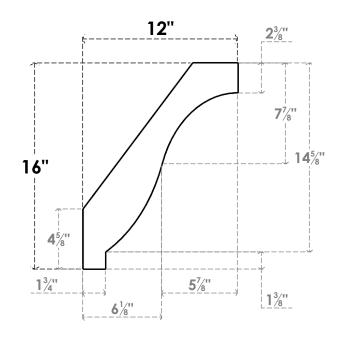

## ITEM NUMBER: BRCURO050X12000X16000BKRRCPR

5"W X 12"D X 16"H BAKER ROUGH CEDAR WOODGRAIN OPEN TIMBERTHANE BRACE, PRIMED TAN

SIDE PROFILE

**FRONT PROFILE** 

**ISOMETRIC** 

GENERATED DATE: 04/05/2023

**EKENA MILLWORK** 2300 WEST MAIN ST. CLARKSVILLE, TX 75426 TOLL FREE: 866-607-0453 WWW.EKENAMILLWORK.COM