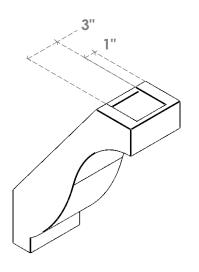

## ITEM NUMBER: BRCURO050X12000X16000BKRRCPR

5"W X 12"D X 16"H BAKER ROUGH CEDAR WOODGRAIN OPEN TIMBERTHANE BRACE, PRIMED TAN

SIDE PROFILE

**FRONT PROFILE** 

**ISOMETRIC** 

GENERATED DATE: 04/05/2023

**EKENA MILLWORK** 2300 WEST MAIN ST. CLARKSVILLE, TX 75426 TOLL FREE: 866-607-0453 WWW.EKENAMILLWORK.COM