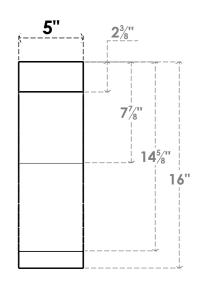

## ITEM NUMBER: BRCURO050X12000X16000BKRRCPR

5"W X 12"D X 16"H BAKER ROUGH CEDAR WOODGRAIN OPEN TIMBERTHANE BRACE, PRIMED TAN

SIDE PROFILE

**FRONT PROFILE** 

**ISOMETRIC** 

GENERATED DATE: 04/05/2023

**EKENA MILLWORK** 2300 WEST MAIN ST. CLARKSVILLE, TX 75426 TOLL FREE: 866-607-0453 WWW.EKENAMILLWORK.COM