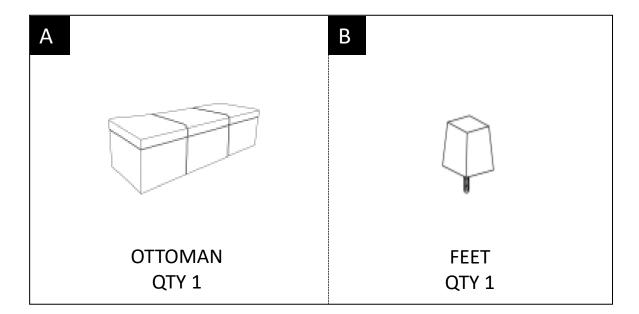

#### **PARTS DESCRIPTION**

#### STEP 1

Place the Ottoman (A) on its back on a flat, smooth surface. Attach the Feet (B) with Washer (1) to each corner.