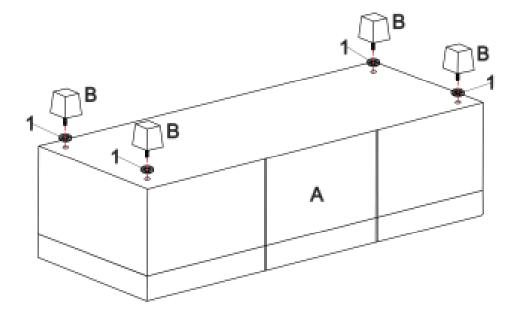

#### STEP 1

Place the Ottoman (A) on its back on a flat, smooth surface. Attach the Feet (B) with Washer (1) to each corner.