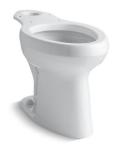

Highline® Toilet Bowl K-4304

## **Features**

- Kohler plumbing products mean beautiful form as much as reliable function.
- Combine with K-4645 Highline toilet tank to create K-3493 Highline Pressure Lite toilet.
- Please see K-3493 Highline Pressure Lite toilet for full details.
- Constructed of Vitreous China.