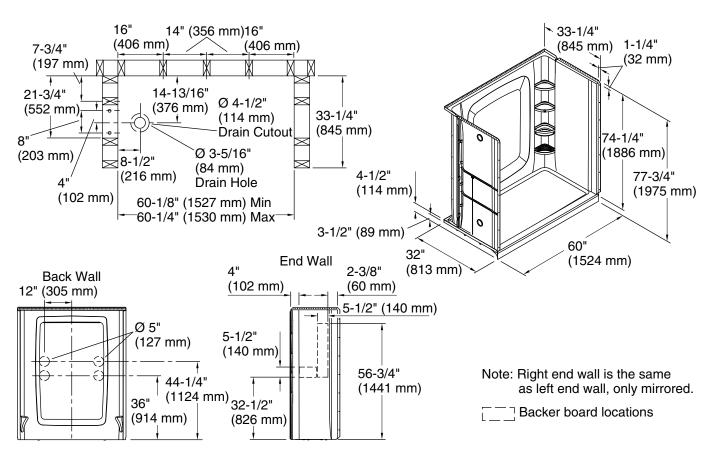

## **Technical Information**

All product dimensions are nominal.

Drain location: Left

Weight: 135 lbs (61.2 kg)
Minimum flat for 2-1/2" (64 mm)

door:

Maximum door

height:

Maximum door

73" (1854 mm)

56-3/4" (1441 mm)

width:

### **Notes**

Install this product according to the installation instructions.

Studs should be positioned roughly as shown. Double studding is recommended for pivot

shower door installations.

Attach grab bars at the specified backerboard locations only.