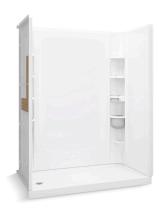

60" x 32" Vikrell® shower with Aging in Place backerboards, left drain 72420116

### **Features**

- Tongue-and-groove modular design allows for easy installation during any phase of construction
- Includes four rimmed shelves, two bins, two shower hooks, and two soap dishes with towel bar
- Dishwasher-safe shelves and bins snap into place; no tools required
- Holds up to 30 bottles
- Easy-to-clean, durable high-gloss finish
- Shaving ledge/footrest for added comfort
- Factory-installed Aging in Place backerboards for future grab bar installation
- Innovative Dry-Block™ seal and channeled water containment system form watertight seams

## **Included Components**

72181110 60" x 32" Vikrell® shower base, left drain 72332106 60" Vikrell® shower back wall with Aging in Place Backerboards

72425106 32" Vikrell® shower end wall set with Aging in Place backerboards