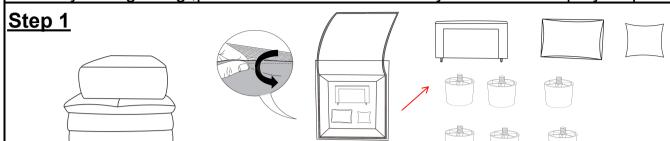

### MODEL: HY-9197 1S armrest

Before you beginning ,please follow below Assembly Instruction step by step.

Armrest is on the sofa seating surface. Open the Velcro at the bottom of the sofa, take out the backrest, the backrest bag and the legs.

After taking the legs of the sofa out, close the Velcro, then rotate the foot clockwise to install.

Align backrest with the socket hole and insert it into the back of the sofa, Align the sofa connector with the armrest and install the armrest.