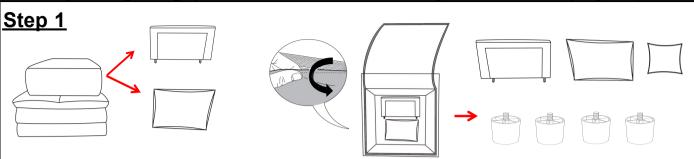

### MODEL: HY-9197 1S armrest

Before you beginning ,please follow below Assembly Instruction step by step.

Armrest is on the sofa seating surface. Open the Velcro at the bottom of the sofa, take out the backrest, the backrest bag and the legs.

After taking the legs of the sofa out, close the Velcro, then rotate the foot clockwise to install.

Align backrest with the socket hole and insert it into the back of the sofa, Align the sofa connector with the armrest and install the armrest.