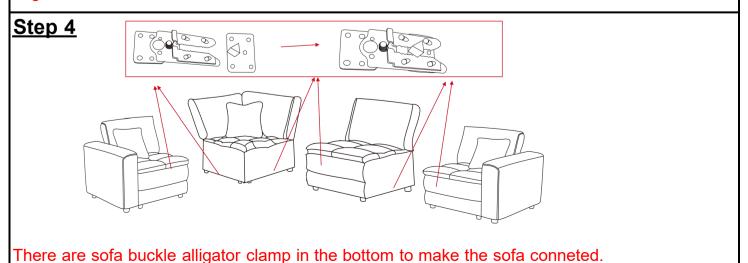

gs.

#### Step 2



After taking the legs of the sofa out, close the Velcro, then rotate the foot clockwise to install.

#### Step 3



Align backrest with the socket hole and insert it into the back of the sofa





There are sofa buckle alligator clamp in the bottom to make the sofa conneted.

# **ASSEMBLY INSTRUCTION**

#### **MODEL: HY-9197 Corner**

Before you beginning ,please follow below Assembly Instruction step by step.



One backrest and one backrest bag are on the sofa seating surface. Open the Velcro at the bottom of the sofa, take out the the other backrest, backrest bag, pillow and the legs.





After taking the legs of the sofa out, close the Velcro, then rotate the foot clockwise to install.



Align backrest with the socket hole and insert it into the back of the sofa