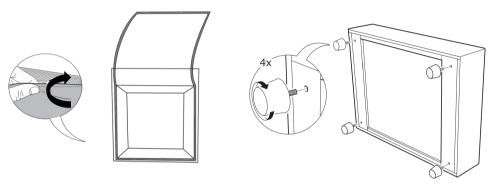

After taking the legs of the sofa out, close the Velcro, then rotate the foot clockwise to install.

Align backrest with the socket hole and insert it into the back of the sofa, Align the sofa connector with the armrest and install the armrest.