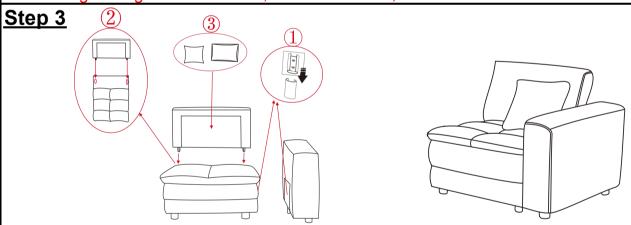

#### **MODEL: HY-9197 Corner**

Before you beginning ,please follow below Assembly Instruction step by step.

One backrest and one backrest bag are on the sofa seating surface. Open the Velcro at the bottom of the sofa, take out the the other backrest, backrest bag, pillow and the legs.

After taking the legs of the sofa out, close the Velcro, then rotate the foot clockwise to install.

Align backrest with the socket hole and insert it into the back of the sofa