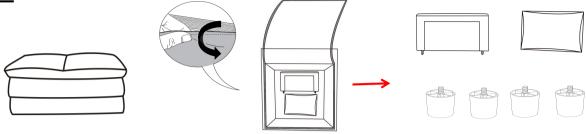

### MODEL: HY-9197 1S armrest

Before you beginning ,please follow below Assembly Instruction step by step.

Armrest is on the sofa seating surface. Open the Velcro at the bottom of the sofa, take out the backrest, the backrest bag and the legs.

After taking the legs of the sofa out, close the Velcro, then rotate the foot clockwise to install.

Align backrest with the socket hole and insert it into the back of the sofa, Align the sofa connector with the armrest and install the armrest.

There are sofa buckle alligator clamp in the bottom to make the sofa conneted.