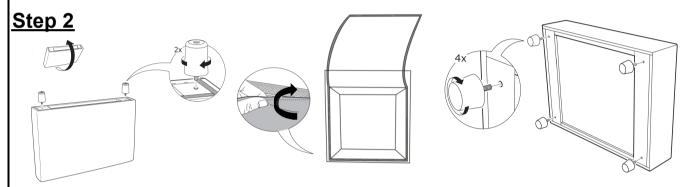

After taking the legs of the sofa out, close the Velcro, then rotate the foot clockwise to install.

Align backrest with the socket hole and insert it into the back of the sofa, Align the sofa connector with the armrest and install the armrest.

There are sofa buckle alligator clamp in the bottom to make the sofa conneted.