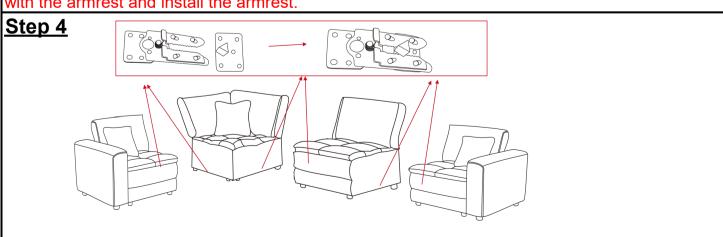

After taking the legs of the sofa out, close the Velcro, then rotate the foot clockwise to install.

Align backrest with the socket hole and insert it into the back of the sofa, Align the sofa connector with the armrest and install the armrest.