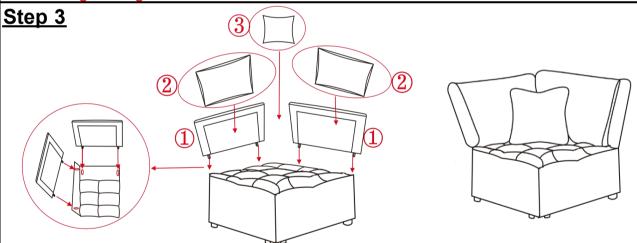

#### **MODEL: HY-9197 Corner**

Before you beginning ,please follow below Assembly Instruction step by step.

One backrest and one backrest bag are on the sofa seating surface. Open the Velcro at the bottom of the sofa, take out the the other backrest, backrest bag, pillow and the legs.

After taking the legs of the sofa out, close the Velcro, then rotate the foot clockwise to install.

Align backrest with the socket hole and insert it into the back of the sofa