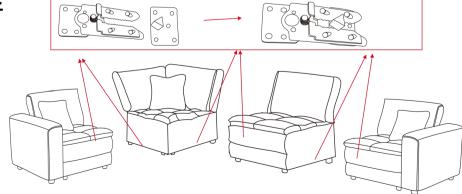

# **ASSEMBLY INSTRUCTION**

#### **MODEL: HY-9197 Corner**

Before you beginning ,please follow below Assembly Instruction step by step.

One backrest and one backrest bag are on the sofa seating surface. Open the Velcro at the bottom of the sofa, take out the the other backrest, backrest bag, pillow and the legs.

After taking the legs of the sofa out, close the Velcro, then rotate the foot clockwise to install.

Align backrest with the socket hole and insert it into the back of the sofa