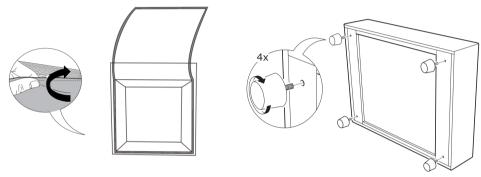

### Step 1

Armrest is on the sofa seating surface. Open the Velcro at the bottom of the sofa, take out the backrest, the backrest bag and the legs.

#### Step 2

After taking the legs of the sofa out, close the Velcro, then rotate the foot clockwise to install.

#### Step 3

Align backrest with the socket hole and insert it into the back of the sofa

There are sofa buckle alligator clamp in the bottom to make the sofa conneted.