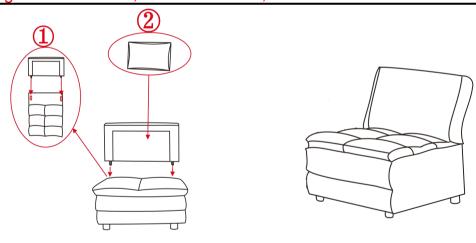

#### **MODEL: HY-9197 Corner**

Before you beginning ,please follow below Assembly Instruction step by step.

One backrest and one backrest bag are on the sofa seating surface. Open the Velcro at the bottom of the sofa, take out the the other backrest, backrest bag, pillow and the legs.

After taking the legs of the sofa out, close the Velcro, then rotate the foot clockwise to install.

Align backrest with the socket hole and insert it into the back of the sofa