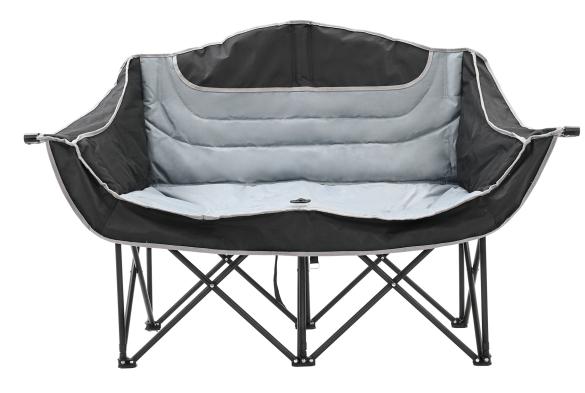

## Warning!

- 1. Please check that all parts in good condition before using. Never use if there are any
- 2. Never set up or continue to use in any rain, wind or stormy conditions.
- 3. Please don't stand and step on the frame, joint or chair.
- 4. Avoid bending the frame or pinching your fingers or hands while opening or closing the frame.
- 5. Avoid setting up your Camping Chair on steep inclines or on uneven ground.
- 6. Keep the Camping Chair away from heat and flames at all times.
- 7. Max weight capacity:200KG

## Cleaning!

If your chair material is dirty, you can wash it below 30°C water. Please do not bleach, do not tumble dry, do not iron and do not dry clean.



## DOUBLE CAMPING CHAIR



- 01 -

How to Open





02



How to Store

01



02

- 02 -