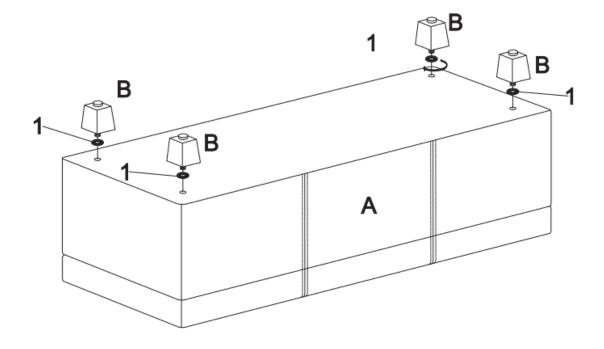

STEP 1

Place the Ottoman (A) on its back on a flat, smooth surface. Attach the Feet (B) and Washers (1) to each corner.

STEP 2

Turn Ottoman (A) right side up.