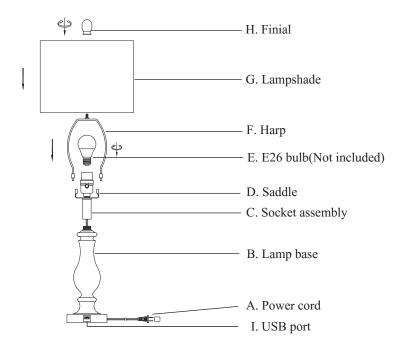

# **Assembly Instruction**

- 1.Rotate Socket assembly (C) counter-clockwise by two turns, then screw Socket assembly onto Lamp base (B) and tighten.
- 2.Insert Harp (F) into Saddle (D).
- 3.Install E26 bulb(Not included) (E) into socket.
- 4.Attach assembled Lamp shade (G) onto Harp (F) and tighten it with Finial (H).

For Lamp shade assembly, please check the back of the manual.

# **Product Specifications**

Input voltage 120V

Rated power 100W MAX USB port 5V 2A Lamp socket E26 Cord Length 5ft.