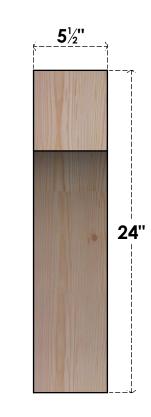

BRC06X20X24WTL00SDF

5 1/2"W X 20"D X 24"H WESTLAKE SMOOTH BRACE, DOUGLAS FIR

SIDE

FRONT

**EKENA MILLWORK** 2300 WEST MAIN ST. CLARKSVILLE, TX 75426 TOLL FREE: 866-607-0453 WWW.EKENAMILLWORK.COM 1. INSTALLATION TO BE COMPLETED IN ACCORDANCE WITH MANUFACTURER'S SPECIFICATIONS. 2. DRAWING MAY NOT BE TO SCALE