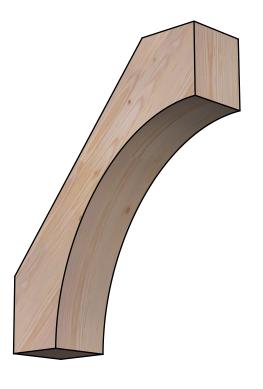

BRC06X20X24WTL00SDF

5 1/2"W X 20"D X 24"H WESTLAKE SMOOTH BRACE, DOUGLAS FIR

SIDE

FRONT

**EKENA MILLWORK** 2300 WEST MAIN ST. CLARKSVILLE, TX 75426 TOLL FREE: 866-607-0453 WWW.EKENAMILLWORK.COM 1. INSTALLATION TO BE COMPLETED IN ACCORDANCE WITH MANUFACTURER'S SPECIFICATIONS. 2. DRAWING MAY NOT BE TO SCALE