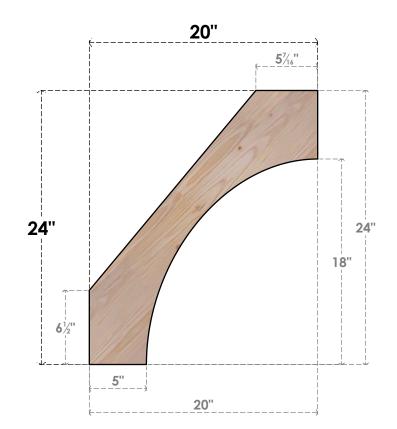

BRC06X20X24WTL00SDF

5 1/2"W X 20"D X 24"H WESTLAKE SMOOTH BRACE, DOUGLAS FIR

SIDE

FRONT

**EKENA MILLWORK** 2300 WEST MAIN ST. CLARKSVILLE, TX 75426 TOLL FREE: 866-607-0453 WWW.EKENAMILLWORK.COM 1. INSTALLATION TO BE COMPLETED IN ACCORDANCE WITH MANUFACTURER'S SPECIFICATIONS. 2. DRAWING MAY NOT BE TO SCALE