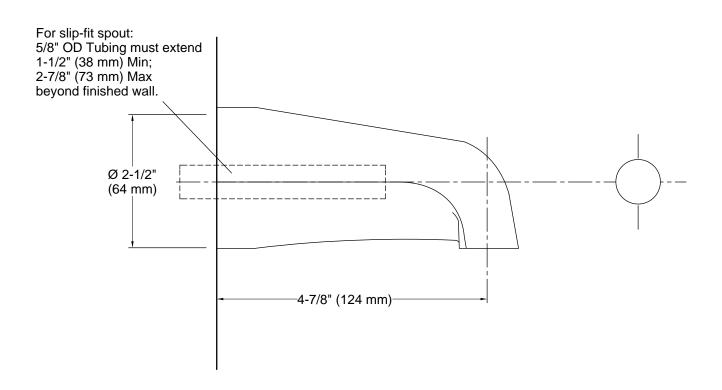

#### **Features**

- 4-7/8" (124 mm) nondiverter spout with slip-fit connection
- Coordinates with Coralais faucets, accessories, and showering components to complete your bathroom

# **Technical Information**

All product dimensions are nominal.

Drain included: No

Spout:

Spout reach: 4-7/8" (124 mm)

Handshower:

Rated maximum 0 gal/min (0 l/min)

flow: