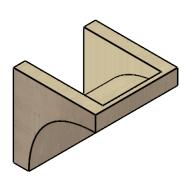

## ITEM NUMBER: CORU07X07X07HUNRCPR

7"W X 7"D X 7"H SERIES 1 WIDE HUNTINGTON ROUGH CEDAR TIMBERTHANE FAUX WOOD CORBEL, PRIMED

## **ISOMETRIC**

**EKENA MILLWORK** 2300 WEST MAIN ST. CLARKSVILLE, TX 75426 TOLL FREE: 866-607-0453 WWW.EKENAMILLWORK.COM

GENERATED DATE: 01/27/2023

- 1. INSTALLATION TO BE COMPLETED IN ACCORDANCE WITH MANUFACTURER'S SPECIFICATIONS.