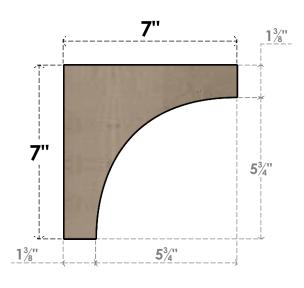

## ITEM NUMBER: CORU07X07X07HUNRCPR

7"W X 7"D X 7"H SERIES 1 WIDE HUNTINGTON ROUGH CEDAR TIMBERTHANE FAUX WOOD CORBEL, PRIMED

## SIDE PROFILE