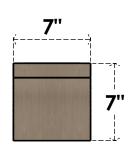

## ITEM NUMBER: CORU07X07X07HUNRCPR

7"W X 7"D X 7"H SERIES 1 WIDE HUNTINGTON ROUGH CEDAR TIMBERTHANE FAUX WOOD CORBEL, PRIMED

## FRONT PROFILE