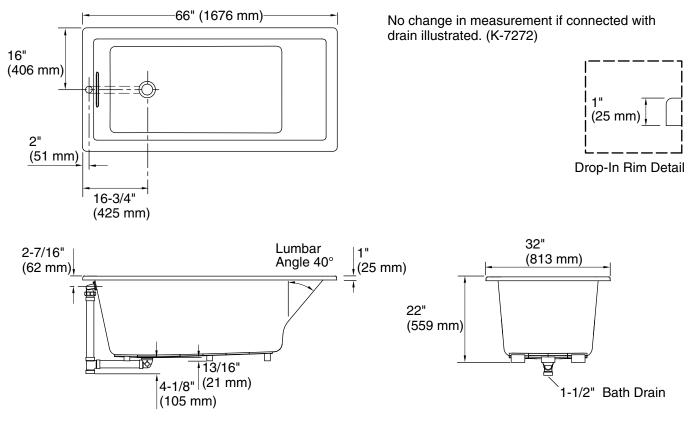

#### **Technical Information**

All product dimensions are nominal.

| Installation:          | Drop-in, Under-mount                             |
|------------------------|--------------------------------------------------|
| Drain location:        | End                                              |
| Basin area, bottom:    | 44-1/2" x 22-5/16" (1130 mm x 567 mm)            |
| Basin area, top:       | 59-5/8" x 25-1/2" (1514 mm x 648 mm)             |
| Weight:                | 86 lbs (39 kg)                                   |
| Minimum floor load:    | 50 lbs/ft² (244.1 kg/m²)                         |
| Water depth:           | 18" (457 mm)                                     |
| Water capacity:        | 85.8 gal (324.8 L)                               |
| Cutout:                | Drop-in, 64-1/2" x 30-1/2" (1638 mm x<br>775 mm) |
| Minimum flat for door: | 2-1/2" (64 mm)                                   |