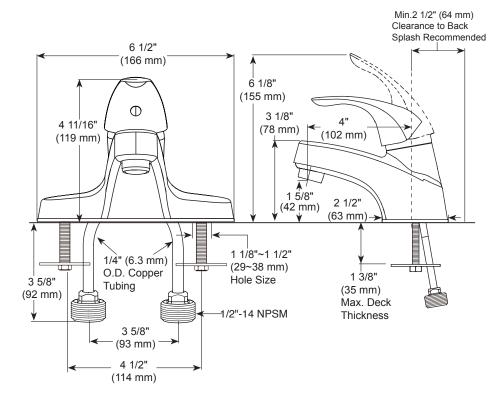

### **STANDARD SPECIFICATIONS:**

- Maximum 1.0 gpm @ 60 psi, 3.8 L/min @ 414 kPa
- Control mechanism is the rotating ball type with replaceable non-metallic seats
- 1/2"-14 NPSM threaded male inlet adapters
- Red/Blue indicator markings