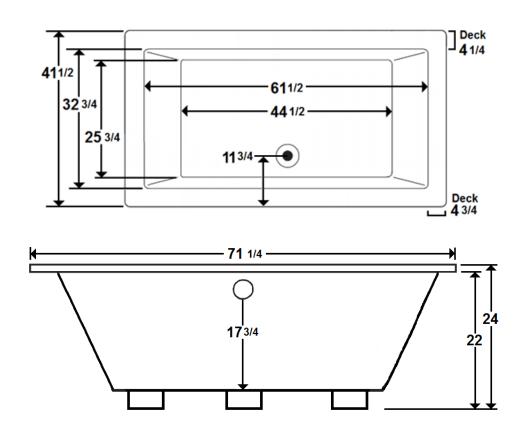

## \*All dimensions are +/- 1/2" and subject to change without notice\*

# **Technical Information**

Weight: 151 lbs.

• Water Depth to Overflow: 17 3/4"

Water Capacity: 163 gal.

• Sump Dimension: 44 1/2" x 25 3/4"