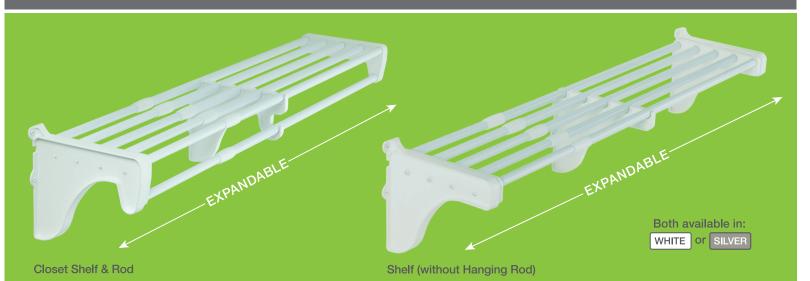

## **Features & Benefits**

- EASY TO INSTALL less labor & small pieces
- EXPANDS TO FIT one person installation
- NO CUTTING less mistakes and accidents
- STRONGER steel tubes hold up to 200 lbs.
- MODULAR easily joins together for long walls
- SIZES: 17.5"-29", 28"-50", 40"-75", 64"-120"
- EASY TO CLEAN
- LIFETIME GUARANTEE

Telescopic STEEL tubes

High strength molded parts

HOLDS 200 lbs. without securing to a stud in 1/2" drywall

High Quality Self Drilling Drywall Anchors, Screws Included with all EZ Shelf products\*.

Call (888) 399-2880 for FREE DESIGN HELP