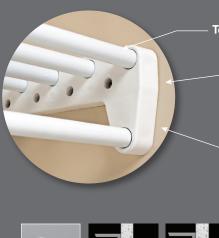

Telescopic STEEL tubes

High strength molded parts

HOLDS 200 lbs. without securing to a stud in 1/2" drywall

High Quality Self Drilling Drywall Anchors, Screws Included with all EZ Shelf products\*.

Call (888) 399-2880 for FREE DESIGN HELP