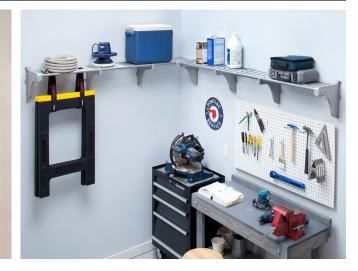

## REACH-IN CLOSET • WALK-IN CLOSET • GARAGE • HOME OFFICE • PANTRY LINEN CLOSET • COMPUTER ROOM • LAUNDRY ROOM • BASEMENT

## **Custom Shelving at a Reasonable Cost!**