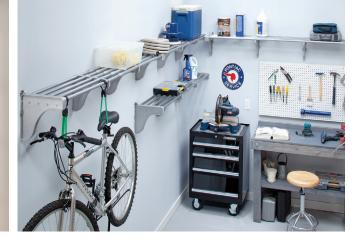

## REACH-IN CLOSET • WALK-IN CLOSET • GARAGE • HOME OFFICE • PANTRY LINEN CLOSET • COMPUTER ROOM • LAUNDRY ROOM • BASEMENT

## **Custom Shelving at a Reasonable Cost!**

## **Features & Benefits**

- EASY TO INSTALL less labor & small pieces
- EXPANDS TO FIT one person installation
- NO CUTTING less mistakes and accidents
- STRONGER steel tubes hold up to 200 lbs.
- MODULAR easily joins together for long walls
- SIZES: 17.5"-29", 28"-50", 40"-75", 64"-120"
- EASY TO CLEAN
- LIFETIME GUARANTEE