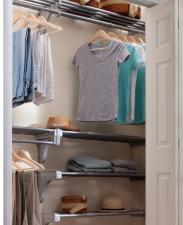

## REACH-IN CLOSET • WALK-IN CLOSET • GARAGE • HOME OFFICE • PANTRY LINEN CLOSET • COMPUTER ROOM • LAUNDRY ROOM • BASEMENT

## **Custom Shelving at a Reasonable Cost!**

## **Features & Benefits**

- EASY TO INSTALL less labor & small pieces
- EXPANDS TO FIT one person installation
- NO CUTTING less mistakes and accidents
- STRONGER steel tubes hold up to 200 lbs.
- MODULAR easily joins together for long walls
- SIZES: 17.5"-29", 28"-50", 40"-75", 64"-120"
- EASY TO CLEAN
- LIFETIME GUARANTEE