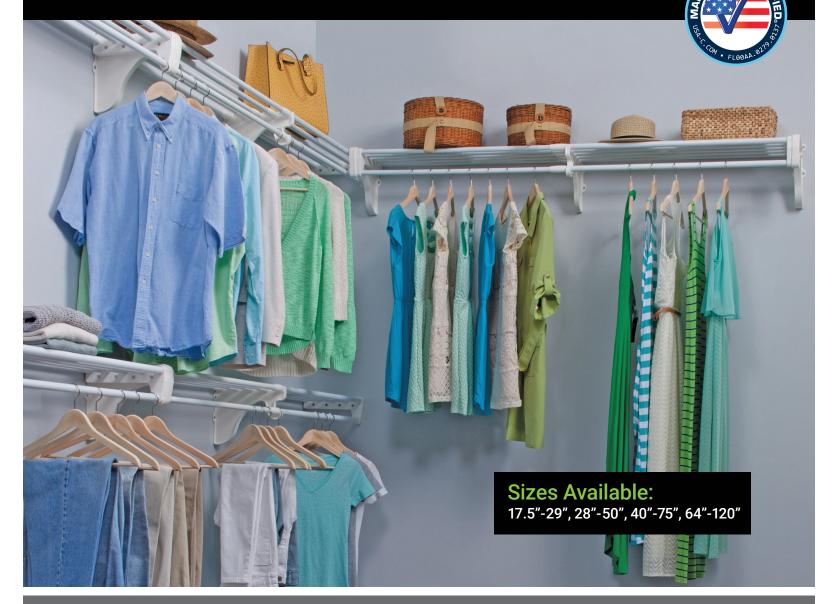

## REACH-IN CLOSET • WALK-IN CLOSET • GARAGE • HOME OFFICE • PANTRY LINEN CLOSET • COMPUTER ROOM • LAUNDRY ROOM • BASEMENT

## **Custom Shelving at a Reasonable Cost!**

## **Features & Benefits**

- EASY TO INSTALL less labor & small pieces
- EXPANDS TO FIT one person installation
- NO CUTTING less mistakes and accidents
- STRONGER steel tubes hold up to 200 lbs.
- MODULAR easily joins together for long walls
- SIZES: 17.5"-29", 28"-50", 40"-75", 64"-120"
- EASY TO CLEAN
- LIFETIME GUARANTEE