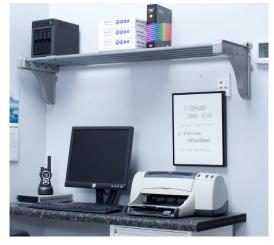

## REACH-IN CLOSET • WALK-IN CLOSET • GARAGE • HOME OFFICE • PANTRY LINEN CLOSET • COMPUTER ROOM • LAUNDRY ROOM • BASEMENT

## **Custom Shelving at a Reasonable Cost!**