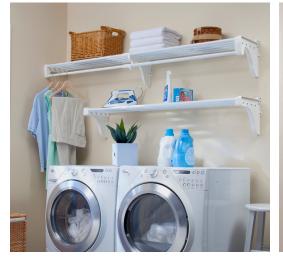

## REACH-IN CLOSET • WALK-IN CLOSET • GARAGE • HOME OFFICE • PANTRY LINEN CLOSET • COMPUTER ROOM • LAUNDRY ROOM • BASEMENT

## **Custom Shelving at a Reasonable Cost!**