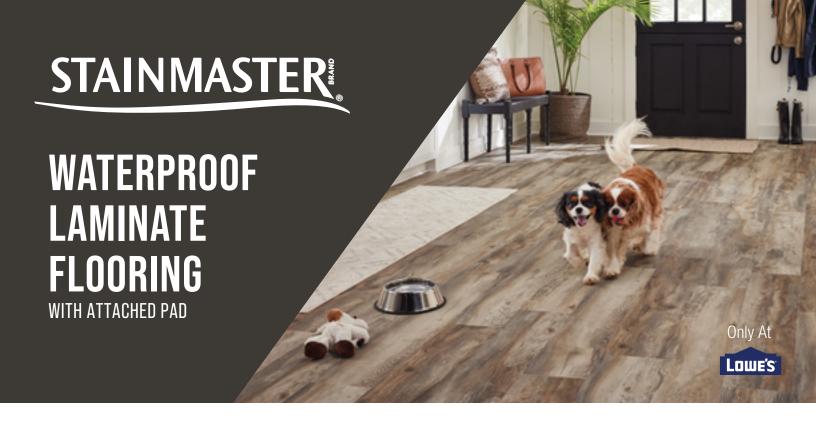

Durable, stain-resistant, and easy to clean, STAINMASTER Waterproof Laminate Flooring is the premium choice for your active household. ACTIVELIFE SHIELD<sup>™</sup> resists dents and abrasion, making floors easy to clean. STAINMASTER laminate wood flooring offers superior water protection and durability with an AC4 rated wear layer.

## **DURABLE PROTECTION FOR ACTIVE HOUSEHOLDS**

STAINMASTER Waterproof Laminate Flooring is durable, stain-resistant, and easy to clean—ideal for living areas, kitchens, hallways, & more

- ACTIVELIFE SHIELD<sup>™</sup> provides dent and abrasion resistance, and makes floors easy to clean
- AC4 rated wear layer offers superior scratch resistance protection
- Pre-attached 2 mm acoustic underlayment offers sound absorption and reduces installation time and cost
- DIY-friendly locking system tightly interlocks planks, forming a seamless surface & allowing for easy installation
- Backed by a Lifetime Stain Resistance Limited Warranty, Lifetime Residential Limited Warranty, and 5-year Light Commercial Limited Warranty