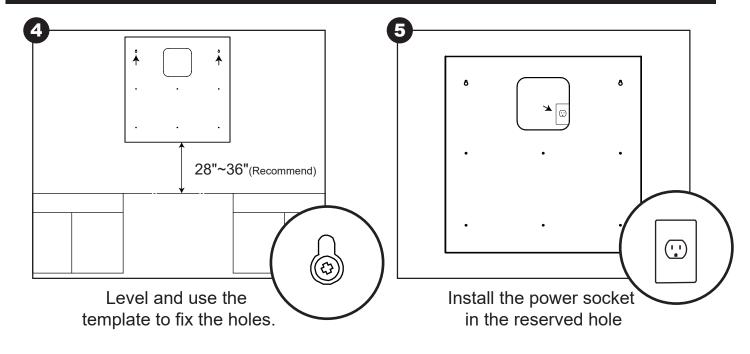

There is an 8-inch pre-drilled hole at the rear of the product. Please ensure that the power panel is positioned to align with this hole. When arranging the placement of the ventilation duct and the power panel, be sure to do so thoughtfully to avoid any conflicts or obstructions.