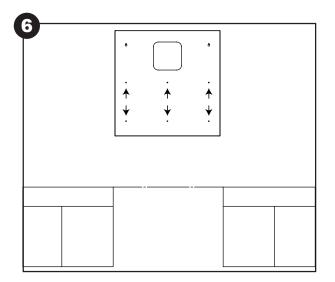

### Step 1: Remove the insert vent from the hood.

Step 2: Install the hood on the wall.

Install the hood on the wall.

Install ventilation duct and plug in.