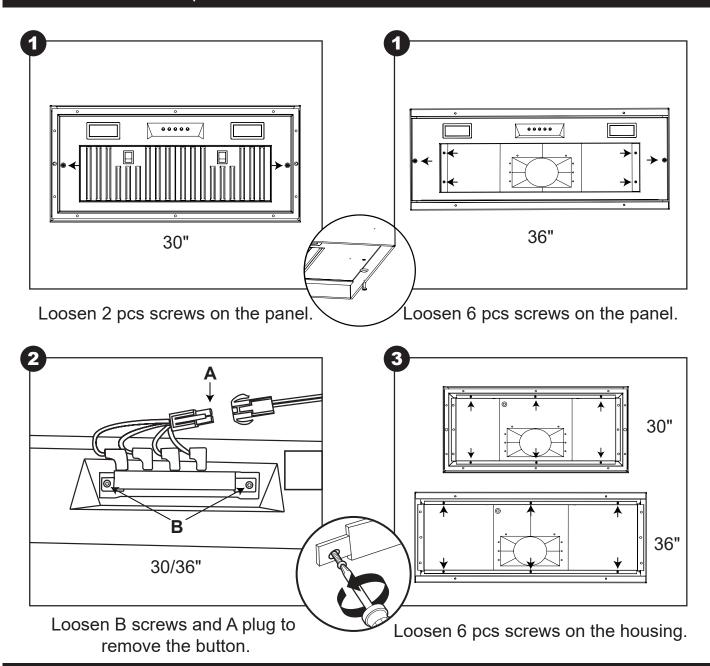

### Step 1: Remove the insert vent from the hood.

Step 2: Install the hood on the wall.

Install the hood on the wall.

Install ventilation duct and plug in.

### Step 3: Install the insert vent on the hood.