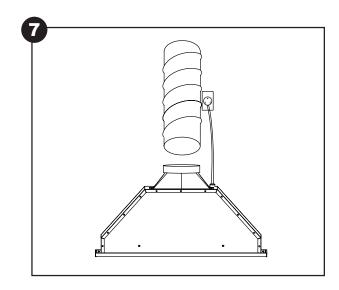

### Step 1: Remove the insert vent from the hood.

Step 2: Install the hood on the wall.

Install the hood on the wall.

Install ventilation duct and plug in.