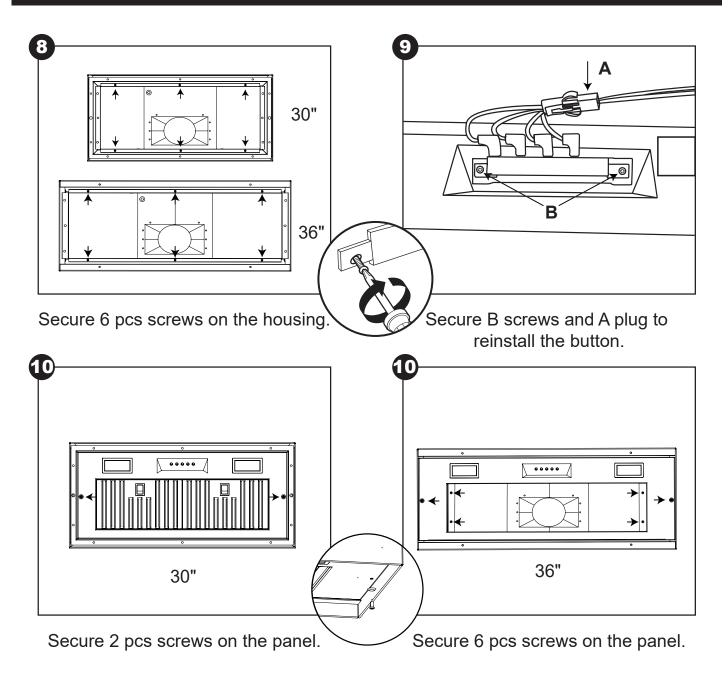

### Step 1: Remove the insert vent from the hood.

Step 2: Install the hood on the wall.

Install the hood on the wall.

Install ventilation duct and plug in.

### Step 3: Install the insert vent on the hood.