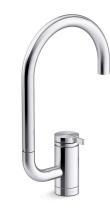

# **Components**®

Single-handle bar sink faucet with two-function extended-reach spout K-28277

# Features

- High-arch swing spout with 155° rotation offers superior clearance and unrivaled reach for filling pitchers and standard cleanup
- Innovative two-function aerator allows users to switch from aerated stream to SoftRinse<sup>™</sup> spray with a simple 30° twist of the end of the spout
- SoftRinse<sup>™</sup> is a light spray ideal for washing hands or rinsing glassware
- KOHLER® ceramic disc valves exceed industry longevity standards for a lifetime of durable performance
- Single lever handle makes adjusting water temperature easy with one hand
- Temperature memory allows faucet to be turned on and off at the temperature set during prior usage
- 1.5 gpm (5.7 lpm) maximum flow rate at 60 psi (4.14 bar)