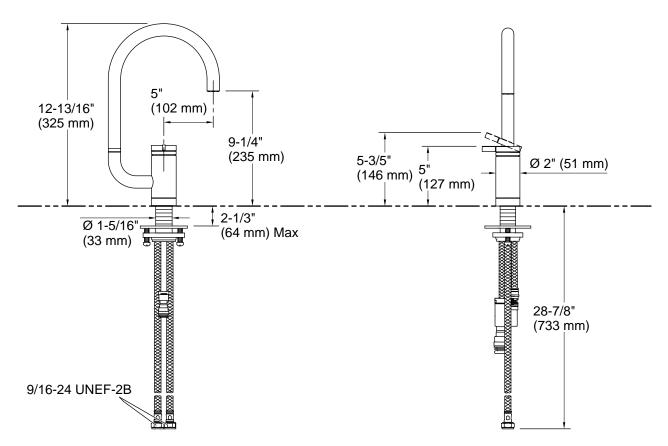

# **Technical Information**

All product dimensions are nominal.

## Faucet:

Flow rate: 1.5 gal/min (5.7 l/min)

Drain included:

No

Spout: Spout reach:

8" (203 mm)