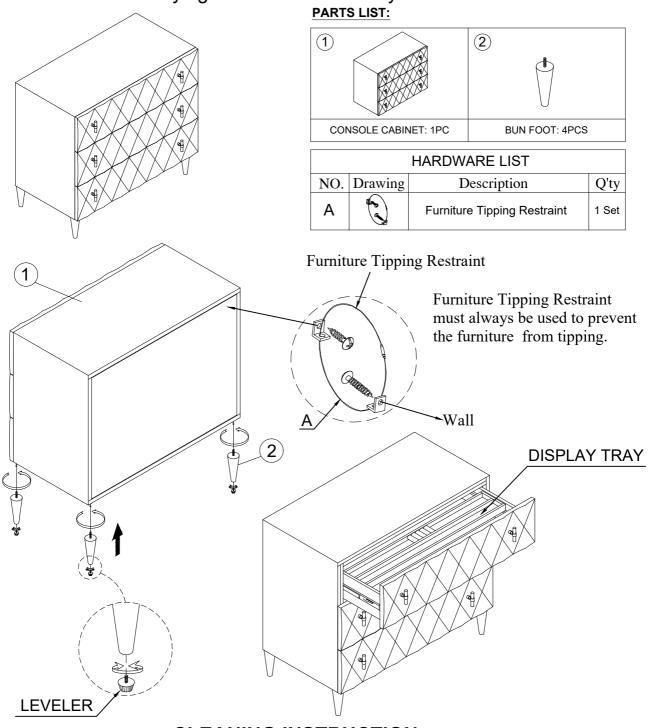

## Model #AC02507 DESCRIPTION: CONSOLE CABINET

Thank you for purchasing this quality product. Be sure to check all packing materials carefully for small parts, which may have come loose inside the carton during shipment. Identify and count all parts and compare with the parts list below.

## **CLEANING INSTRUCTION**

Clean the surface of the Console Cabinet with furniture polish and a soft cloth. Attention

\*\*\* Some number parts listed on the instruction sheet may not be in parts bag as they may be assembled. Carefully check parts and packing materials prior to ordering replacements.\*\*\*