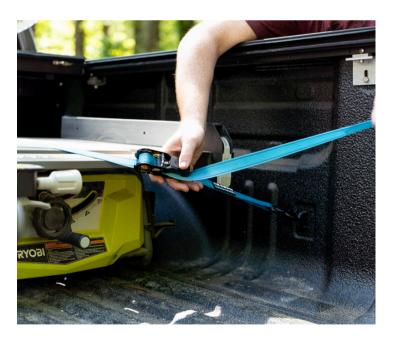

## With 1" x 12" Soft Loops

Tie Down's Ratchet Strap provides reliable and versatile cargo securing across various applications. These 1 in. x 15 ft. straps, available in gray, black, or blue, are designed to withstand heavy loads with an impressive breaking load of 2200 lbs. Crafted with super-strong polyester, durable stitching, and a high-quality mechanism, their ultra-rugged build ensures enduring performance. The vinyl-coated 'S' hooks prevent damage to your cargo and, for enhanced safety, feature a built-in safety lock. Each set includes a drawstring carry bag and 1 in. x 12 in. soft loops with Velcro wrapping for convenient storage. Whether you need moving straps for motorcycles, dirt bikes, ATVs, kayaks, furniture, heavy machinery, etc., these cargo straps, roof rack accessories, trailer accessories, and truck accessories ensure a dependable hold, securing your cargo during transport.

## Key Features

- Secure motorcycles, ATVs, kayaks, furniture, and more
- Handles heavy loads with a 2200 lbs.
  breaking load
- 'S' Hooks prevents scratches, scuffs, and dents
- Safety lock ensures cargo stays in place
- Includes a carry bag for easy storage
- Includes 1 in. x 12 in. soft loops for added options
- Made with high-quality materials for longterm use