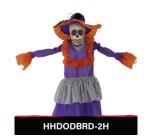

HANG & POSE LIGHTWEIGHT 4.5"D x 28"W x 32"H

DANCING SKELETON

EYES FLASH RED PLAYS FESTIVE MUSIC 10"D x 28"W x 36"H

5.5" SUGAR SKULL

HANDPAINTED **GLITTER ACCENTS** PROTECTIVE COATING

5.5" SUGAR SKULL 5.5" SUGAR SKULL

## CAROLINA

EYES FLASH RED SPEAKS SPANISH 17"D x 48"W x 68"H

5.5" SUGAR SKULL **HANDPAINTED** 

PROTECTIVE COATING NO ASSEMBLY

**HANDPAINTED** PROTECTIVE COATING **NO ASSEMBLY** 

**HANDPAINTED JEWEL EYES** PROTECTIVE COATING