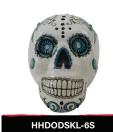

## CHARACTERS

SKELETON BRIDE

HANG & POSE LIGHTWEIGHT 4.5"D x 28"W x 32"H

MARIA

EYES FLASH RED SPEAKS SPANISH 17"D x 48"W x 64"H

5.5" SUGAR SKULL

**HANDPAINTED** PROTECTIVE COATING NO ASSEMBLY

HANDPAINTED **GLITTER ACCENTS** PROTECTIVE COATING

## CAROLINA

EYES FLASH RED SPEAKS SPANISH 17"D x 48"W x 68"H

5.5" SUGAR SKULL **HANDPAINTED** 

PROTECTIVE COATING NO ASSEMBLY

**HANDPAINTED** PROTECTIVE COATING **NO ASSEMBLY** 

**HANDPAINTED JEWEL EYES** PROTECTIVE COATING