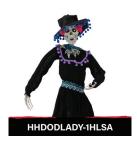

**HANDPAINTED GLITTER ACCENTS** PROTECTIVE COATING

SKELETON BRIDE

HANG & POSE LIGHTWEIGHT 10"D x 28"W x 36"H