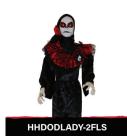

## CHARACTERS

SKELETON BRIDE

HANG & POSE LIGHTWEIGHT 4.5"D x 28"W x 32"H

MARIA

EYES FLASH RED SPEAKS SPANISH 17"D x 48"W x 64"H

5.5" SUGAR SKULL

**HANDPAINTED** PROTECTIVE COATING NO ASSEMBLY

HANDPAINTED **GLITTER ACCENTS** PROTECTIVE COATING

HANG & POSE LIGHTWEIGHT 4.5"D x 28"W x 32"H

DANCING SKELETON

EYES FLASH RED PLAYS FESTIVE MUSIC 10"D x 28"W x 36"H

5.5" SUGAR SKULL

HANDPAINTED **GLITTER ACCENTS** PROTECTIVE COATING

5.5" SUGAR SKULL 5.5" SUGAR SKULL