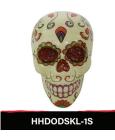

## CHARACTERS

SKELETON BRIDE

HANG & POSE LIGHTWEIGHT 4.5"D x 28"W x 32"H

MARIA

EYES FLASH RED SPEAKS SPANISH 17"D x 48"W x 64"H

5.5" SUGAR SKULL

**HANDPAINTED** PROTECTIVE COATING NO ASSEMBLY

HANDPAINTED **GLITTER ACCENTS** PROTECTIVE COATING