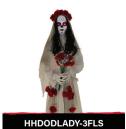

## CHARACTERS

SKELETON BRIDE

HANG & POSE LIGHTWEIGHT 4.5"D x 28"W x 32"H

MARIA

EYES FLASH RED SPEAKS SPANISH 17"D x 48"W x 64"H

5.5" SUGAR SKULL

**HANDPAINTED** PROTECTIVE COATING NO ASSEMBLY

HANDPAINTED **GLITTER ACCENTS** PROTECTIVE COATING

**HANDPAINTED GLITTER ACCENTS** PROTECTIVE COATING

SKELETON BRIDE

HANG & POSE LIGHTWEIGHT 10"D x 28"W x 36"H