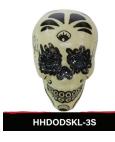

## CHARACTERS

SKELETON BRIDE

HANG & POSE LIGHTWEIGHT 4.5"D x 28"W x 32"H

MARIA

EYES FLASH RED SPEAKS SPANISH 17"D x 48"W x 64"H

5.5" SUGAR SKULL

**HANDPAINTED** PROTECTIVE COATING NO ASSEMBLY

HANDPAINTED **GLITTER ACCENTS** PROTECTIVE COATING

HANG & POSE LIGHTWEIGHT 4.5"D x 28"W x 32"H

DANCING SKELETON

EYES FLASH RED PLAYS FESTIVE MUSIC 10"D x 28"W x 36"H

5.5" SUGAR SKULL

HANDPAINTED **GLITTER ACCENTS** PROTECTIVE COATING

5.5" SUGAR SKULL 5.5" SUGAR SKULL