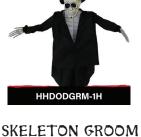

HANG & POSE LIGHTWEIGHT 4.5"D x 28"W x 32"H

DANCING SKELETON

EYES FLASH RED PLAYS FESTIVE MUSIC 10"D x 28"W x 36"H

5.5" SUGAR SKULL

HANDPAINTED **GLITTER ACCENTS** PROTECTIVE COATING

5.5" SUGAR SKULL 5.5" SUGAR SKULL