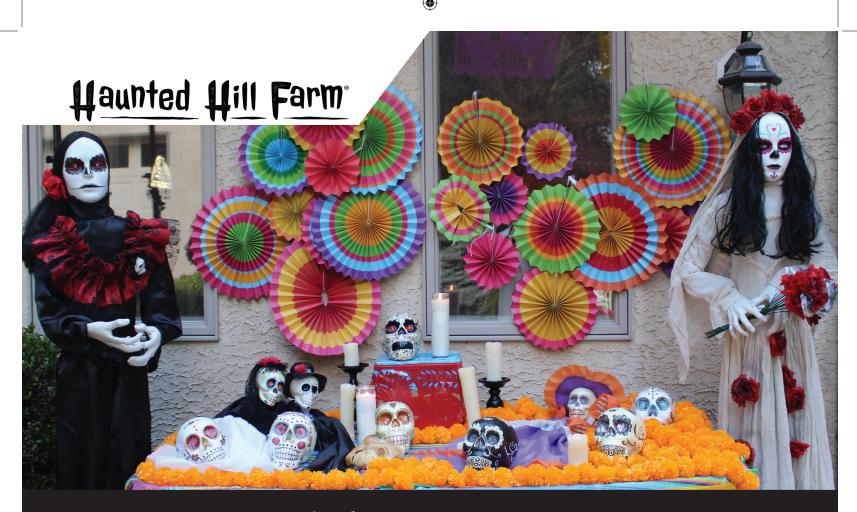

## CHARACTERS

SKELETON BRIDE

HANG & POSE LIGHTWEIGHT 4.5"D x 28"W x 32"H

MARIA

EYES FLASH RED SPEAKS SPANISH 17"D x 48"W x 64"H

5.5" SUGAR SKULL

**HANDPAINTED** PROTECTIVE COATING NO ASSEMBLY

HANDPAINTED **GLITTER ACCENTS** PROTECTIVE COATING

**HANDPAINTED GLITTER ACCENTS** PROTECTIVE COATING

SKELETON BRIDE

HANG & POSE LIGHTWEIGHT 10"D x 28"W x 36"H