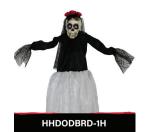

## CHARACTERS

SKELETON BRIDE

HANG & POSE LIGHTWEIGHT 4.5"D x 28"W x 32"H

MARIA

EYES FLASH RED SPEAKS SPANISH 17"D x 48"W x 64"H

5.5" SUGAR SKULL

**HANDPAINTED** PROTECTIVE COATING NO ASSEMBLY

HANDPAINTED **GLITTER ACCENTS** PROTECTIVE COATING

HANG & POSE LIGHTWEIGHT 4.5"D x 28"W x 32"H

DANCING SKELETON

EYES FLASH RED PLAYS FESTIVE MUSIC 10"D x 28"W x 36"H

5.5" SUGAR SKULL

HANDPAINTED **GLITTER ACCENTS** PROTECTIVE COATING

5.5" SUGAR SKULL 5.5" SUGAR SKULL