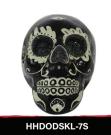

## CAROLINA

EYES FLASH RED SPEAKS SPANISH 17"D x 48"W x 68"H

5.5" SUGAR SKULL **HANDPAINTED** 

PROTECTIVE COATING NO ASSEMBLY

**HANDPAINTED** PROTECTIVE COATING **NO ASSEMBLY** 

**HANDPAINTED JEWEL EYES** PROTECTIVE COATING