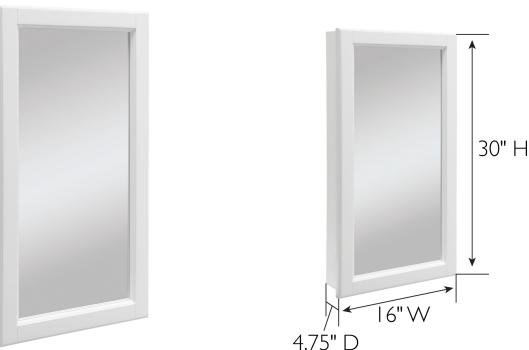

## 545111-WHT

MISC CABINETS

Wyndham I-Door Medicine Cabinet Mirror 16" White

## **SPECIFICATIONS**

| MATERIAL CONSTRUCTION:         | MDF                     | FACE FRAME MATERIAL:        | Pine           |
|--------------------------------|-------------------------|-----------------------------|----------------|
| ASSEMBLY REQUIRED:             | No                      | SIDES MATERIAL:             | Particle Board |
| TOOLS NEEDED FOR INSTALLATION: | Screwdriver             | BOTTOM MATERIAL:            | Particle Board |
| ASSEMBLED DIMENSIONS:          | 30" H × 16" L × 4.75" D | BACK PANEL MATERIAL:        | MDF            |
| WEIGHT:                        | 19.04 lbs.              | BACK BRACE MATERIAL:        | Particle Board |
| NUMBER OF DOORS:               | I                       | GLASS STYLE:                | Flat Panel     |
| DOOR MATERIAL:                 | Mirror                  | LIGHTED:                    | No             |
| NUMBER OF SHELVES:             | 2                       | QTY OF LAMPS:               | N/A            |
| ADJUSTABLE SHELVES:            | Yes                     | POWER SOURCE:               | None           |
| SHELF MAX WEIGHT CAPACITY:     | 20 lbs.                 | MOUNTING HARDWARE INCLUDED: | Yes            |
| SHELF WIDTH:                   | 3. 5"                   | MOUTING TYPE:               | Surface        |
| SHELF THICKNESS:               | 0.47"                   |                             |                |
| SHELF MATERIAL:                | Particle Board          |                             |                |