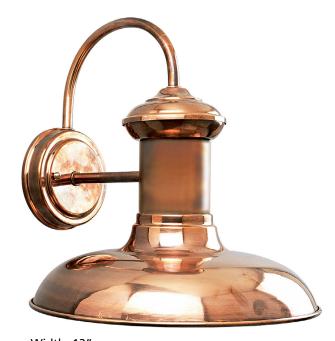

## **Brookside**

Get inspired with vintage undertones reminiscent of early 20th century train depots. This indoor-outdoor lantern is solid copper that ages to a natural patina finish.

- Inspired by vintage light fixtures found in early 20th century train stations.
- Solid copper that ages to a natural patina finish.
- Double arm attachment for stability.

Category: Outdoor

Finish: Solid Copper (Painted)

Construction: Solid copper construction

Width: 12" Height: 12-3/8" Depth: 13-1/8" H/CTR: 6-7/8"

| MOUNTING                                                                                                  | ELECTRICAL                   | LAMPING                                              | ADDITIONAL INFORMATION     |
|-----------------------------------------------------------------------------------------------------------|------------------------------|------------------------------------------------------|----------------------------|
| Wall mounted                                                                                              | Pre-wired                    | Quantity:                                            | cCSAus Wet location listed |
| Mounting strap for outlet box<br>included  Back plate covers a standard 4"  octagonal recessed outlet box | 6" of wire supplied<br>120 V | One 100w max. Medium Base<br>E26 base ceramic socket | 1 year warranty            |