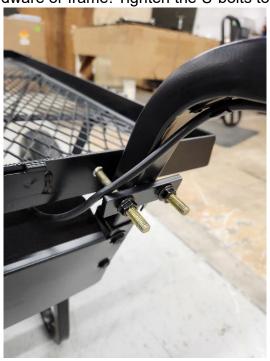

Re-route throttle wiring, keeping the throttle wiring from getting pinched between any attaching hardware or frame! Tighten the U-bolts to the handles.