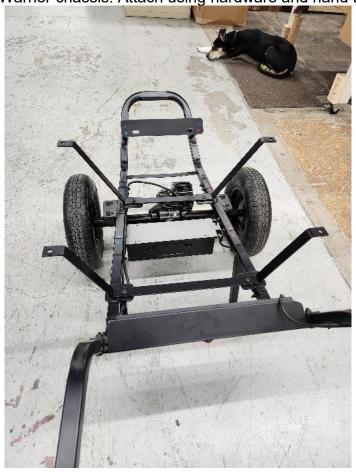

## ASSEMBLY INSTRUCTIONS FOR DECK KIT 44306

Take the two (2) different bottom support brackets and line up with frame mounts on the Chore Warrior chassis. Attach using hardware and hand tighten.

Attach the Mesh Deck to the support brackets with hardware, having the (4) holes at the one end of the deck flush up against the handles. Using the U-bolts attach the deck to the handles. Hand tighten only at this time.