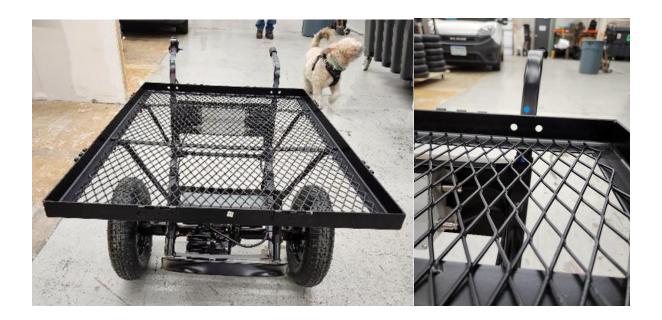

## ASSEMBLY INSTRUCTIONS FOR DECK KIT 44306

Take the two (2) different bottom support brackets and line up with frame mounts on the Chore Warrior chassis. Attach using hardware and hand tighten.

Attach the Mesh Deck to the support brackets with hardware, having the (4) holes at the one end of the deck flush up against the handles. Using the U-bolts attach the deck to the handles. Hand tighten only at this time.

Stand the Deckbarrow up on the dump brace or work from underneath, with the battery removed for access. Center the support brackets to the chassis and tighten.

Tighten the mesh deck bolts to the support brackets.