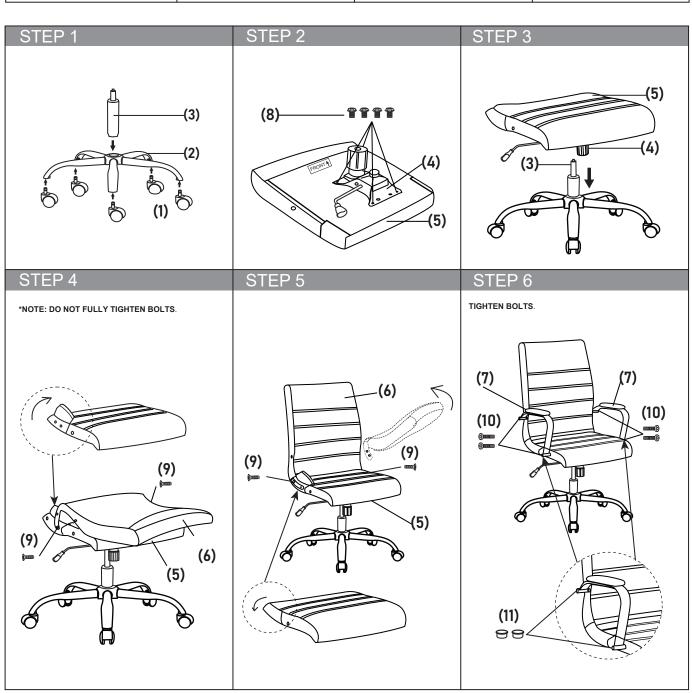

#### Before You Begin:

Please identify all component parts and hardware pieces required before you begin. Carefully remove all of the components from the packaging and set aside for assembly. Assemble on a soft surface to prevent scratching during assembly.