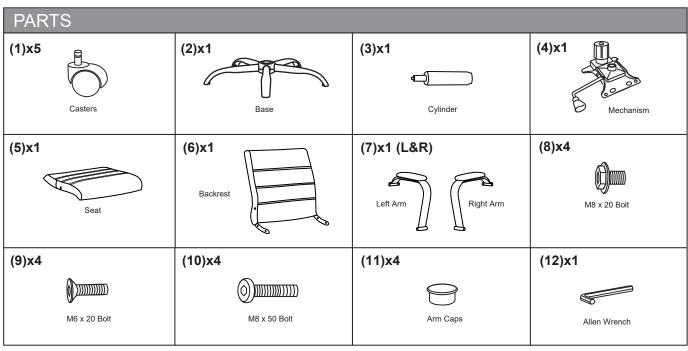

#### Before You Begin:

Please identify all component parts and hardware pieces required before you begin. Carefully remove all of the components from the packaging and set aside for assembly. Assemble on a soft surface to prevent scratching during assembly.