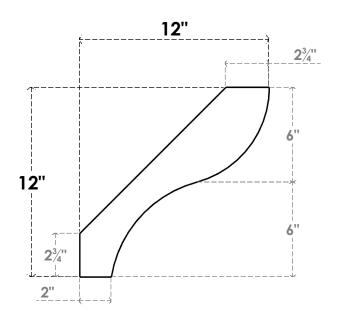

## ITEM NUMBER: BRCURO050X12000X12000GNVRCPR

5"W X 12"D X 12"H GENEVA ROUGH CEDAR WOODGRAIN OPEN TIMBERTHANE BRACE, PRIMED TAN

SIDE PROFILE

**FRONT PROFILE** 

**ISOMETRIC** 

**EKENA MILLWORK** 2300 WEST MAIN ST. CLARKSVILLE, TX 75426 TOLL FREE: 866-607-0453 WWW.EKENAMILLWORK.COM