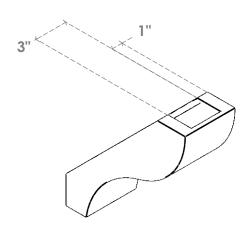

## ITEM NUMBER: BRCURO050X12000X12000GNVRCPR

5"W X 12"D X 12"H GENEVA ROUGH CEDAR WOODGRAIN OPEN TIMBERTHANE BRACE, PRIMED TAN

SIDE PROFILE

**FRONT PROFILE** 

**ISOMETRIC** 

**EKENA MILLWORK** 2300 WEST MAIN ST. CLARKSVILLE, TX 75426 TOLL FREE: 866-607-0453 WWW.EKENAMILLWORK.COM