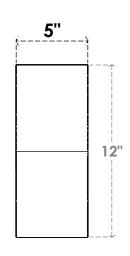

## ITEM NUMBER: BRCURO050X12000X12000GNVRCPR

5"W X 12"D X 12"H GENEVA ROUGH CEDAR WOODGRAIN OPEN TIMBERTHANE BRACE, PRIMED TAN

SIDE PROFILE

**FRONT PROFILE** 

**ISOMETRIC** 

**EKENA MILLWORK** 2300 WEST MAIN ST. CLARKSVILLE, TX 75426 TOLL FREE: 866-607-0453 WWW.EKENAMILLWORK.COM